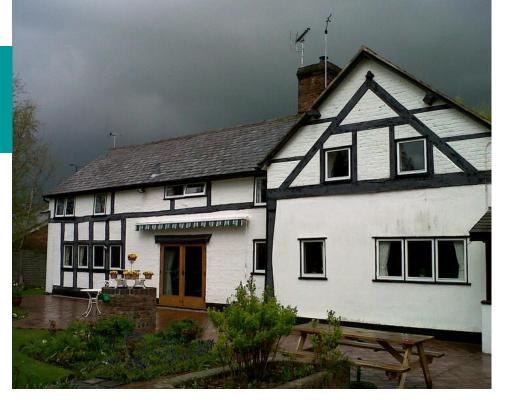

Chester, England – Decorated with KEIM Granital & KEIM Restauro Lasur 2001 (photo taken 2011 – 10 years)

Cheshire– Decorated with KEIM Granital 1994 (photo taken 2013 – 19 years)

Chester, England -Decorated with KEIM Royalan 2001 (photo taken 2011 – 11 years)