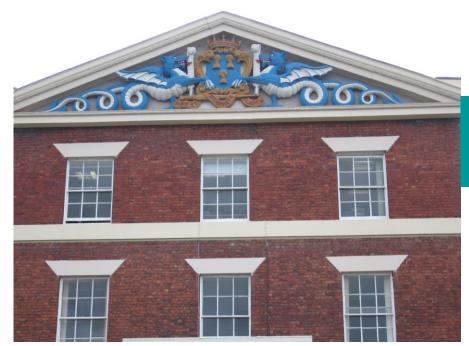

Derby, England - Decorated with KEIM Granital & KEIM Restauro Lasur 2002 (photo taken 2013 – 11 years)

Kirkcaldy, Scotland – Decorated with KEIM Royalan 2000 (photo taken 2010 – 10 years)

Coniston, Lake District– Decorated with KEIM Granital 2002 (Photo taken 2014 – 12 years)