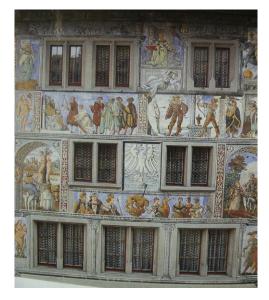

Stein am Rhein, Switzerland – Decorated 150 years +

Left hand side of the building cleaned after 150 years shows the original coatings underneath and demonstrates the extreme durability of KEIM mineral coatings