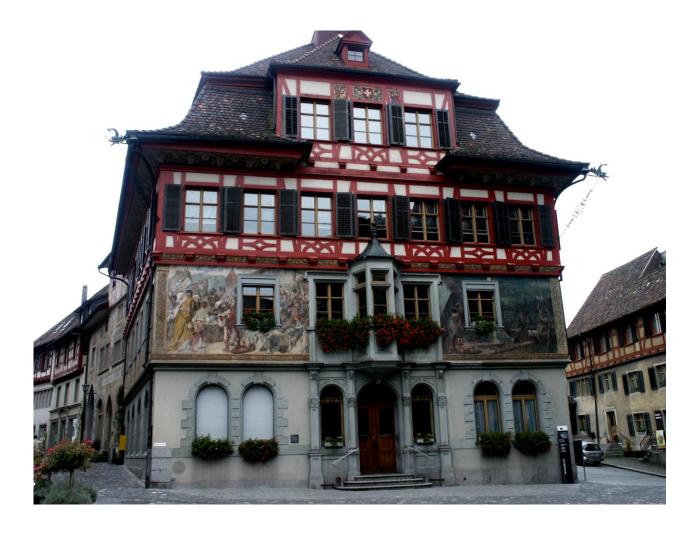

Stein am Rhein, Switzerland – Decorated 150 years +

Left hand side of the building cleaned after 150 years shows the original coatings underneath and demonstrates the extreme durability of KEIM mineral coatings