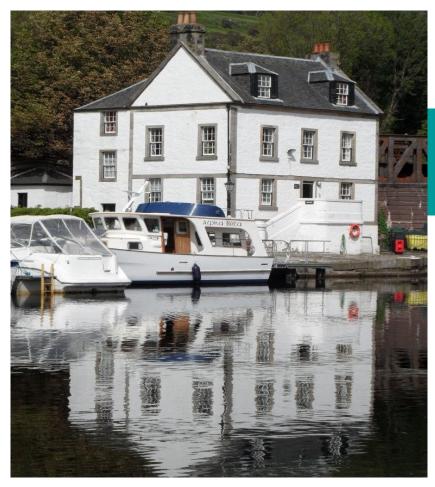

## PROJECT EXAMPLES AT LEAST 10 YEARS AFTER BEING PAINTED WITH KEIM MINERAL PAINTS

**KEIM MINERAL PAINTS** 

Dunbartonshire, Scotland – Decorated with KEIM Granital 2000 (photo taken 2011 – 11 years)

West Lothian, Scotland – Decorated with KEIM Granital & KEIM Restauro Lasur 1995 (photo taken 2010 – 15 years)