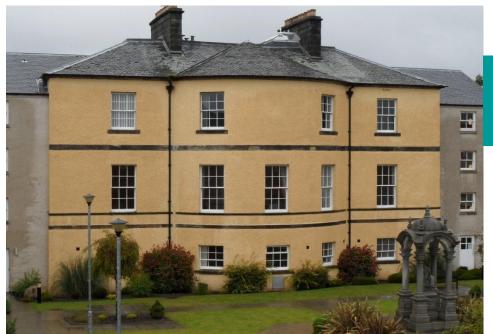

Derby, England - Decorated with KEIM Granital & KEIM Restauro Lasur 2002 (photo taken 2013 – 11 years)

Kirkcaldy, Scotland – Decorated with KEIM Royalan 2000 (photo taken 2010 – 10 years)

Coniston, Lake District– Decorated with KEIM Granital 2002 (Photo taken 2014 – 12 years)