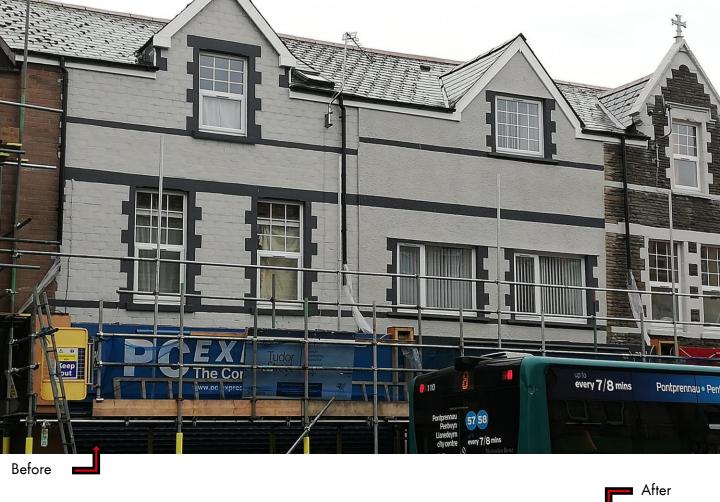

KEIM MINERAL PAINTS
CASE STUDY TUDOR STREET, CARDIFF

KEIM SOLDALIT® ONTO PAINTED RENDER

Before

After

After

D&D Decorating & Property Maintenance Limited contacted Bryan Roe of KEIM Mineral Paints to visit the development plan on Tudor Street. There was a mix of new unpainted cementitious repairs and previously painted smooth render. KEIM Soldalit was recommended onto these substrates due to it sol-silicate properties, which means it can be applied onto both unpainted and previously painted without the need of a primer. It is fire resistant and is the only mineral paint to be A2-s1, d0 classified.

KEIM Soldalit in colours AG66, AG121, AG168, AG240, RB028 and CL017 were used to add these bold pops of colour to the shop frontages, which not only allow the surface to breathe, but won't fade and will last for years to come.