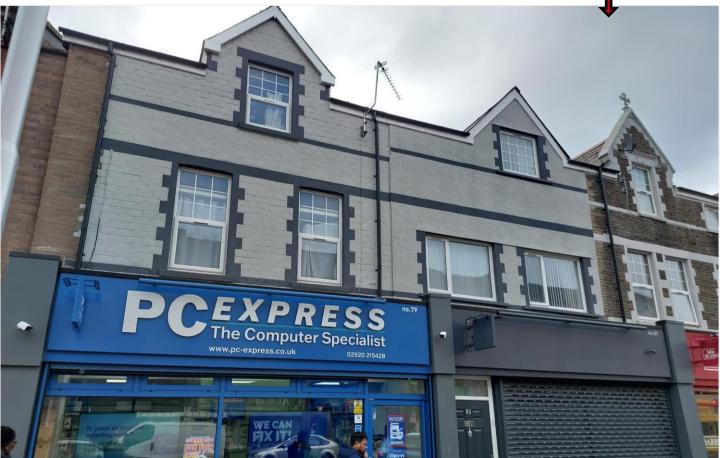

## **TUDOR STREET, CARDIFF**

Tudor Street in Cardiff has been transformed into a city centre of world class urban design. The shop frontages of these commercial premises have been upgraded to help regenerate Cardiff city centre. More can be read on the development scheme <a href="https://example.com/here/be/here/be/here/be/here/be/here/be/here/be/here/be/here/be/here/be/here/be/here/be/here/be/here/be/here/be/here/be/here/be/here/be/here/be/here/be/here/be/here/be/here/be/here/be/here/be/here/be/here/be/here/be/here/be/here/be/here/be/here/be/here/be/here/be/here/be/here/be/here/be/here/be/here/be/here/be/here/be/here/be/here/be/here/be/here/be/here/be/here/be/here/be/here/be/here/be/here/be/here/be/here/be/here/be/here/be/here/be/here/be/here/be/here/be/here/be/here/be/here/be/here/be/here/be/here/be/here/be/here/be/here/be/here/be/here/be/here/be/here/be/here/be/here/be/here/be/here/be/here/be/here/be/here/be/here/be/here/be/here/be/here/be/here/be/here/be/here/be/here/be/here/be/here/be/here/be/here/be/here/be/here/be/here/be/here/be/here/be/here/be/here/be/here/be/here/be/here/be/here/be/here/be/here/be/here/be/here/be/here/be/here/be/here/be/here/be/here/be/here/be/here/be/here/be/here/be/here/be/here/be/here/be/here/be/here/be/here/be/here/be/here/be/here/be/here/be/here/be/here/be/here/be/here/be/here/be/here/be/here/be/here/be/here/be/here/be/here/be/here/be/here/be/here/be/here/be/here/be/here/be/here/be/here/be/here/be/here/be/here/be/here/be/here/be/here/be/here/be/here/be/here/be/here/be/here/be/here/be/here/be/here/be/here/be/here/be/here/be/here/be/here/be/here/be/here/be/here/be/here/be/here/be/here/be/here/be/here/be/here/be/here/be/here/be/here/be/here/be/here/be/here/be/here/be/here/be/here/be/here/be/here/be/here/be/here/be/here/be/here/be/here/be/here/be/here/be/here/be/here/be/here/be/here/be/here/be/here/be/here/be/here/be/here/be/here/be/here/be/here/be/here/be/here/be/here/be/here/be/here/be/here/be/here/be/here/be/here/be/here/be/here/be/here/be/here/be/here/be/here/be/here/be/here/be/here/be/here/be/here/be/here/b

D&D Decorating & Property Maintenance Limited contacted Bryan Roe of KEIM Mineral Paints to visit the development plan on Tudor Street. There was a mix of new unpainted cementitious repairs and previously painted smooth render. KEIM Soldalit was recommended onto these substrates due to it sol-silicate properties, which means it can be applied onto both unpainted and previously painted without the need of a primer. It is fire resistant and is the only mineral paint to be A2-s1, d0 classified.