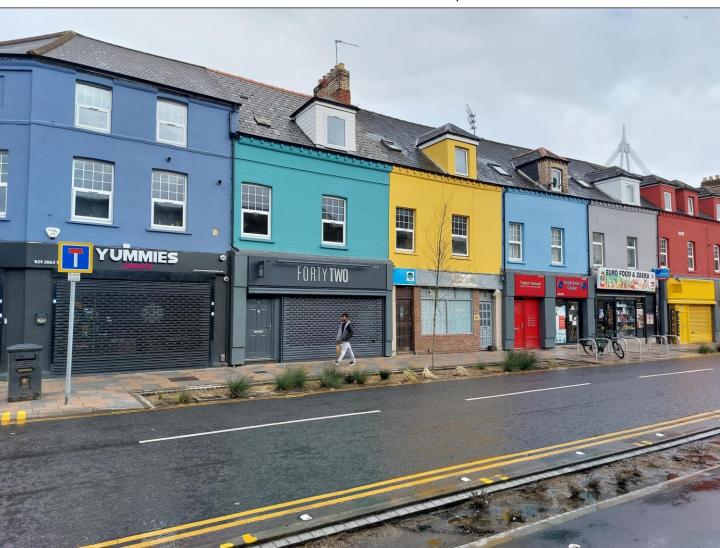

KEIM MINERAL PAINTS
CASE STUDY TUDOR STREET, CARDIFF

KEIM SOLDALIT® ONTO PAINTED RENDER

Before

After

After

## **TUDOR STREET, CARDIFF**

Tudor Street in Cardiff has been transformed into a city centre of world class urban design. The shop frontages of these commercial premises have been upgraded to help regenerate Cardiff city centre. More can be read on the development scheme <a href="https://example.com/here/be/here/be/here/be/here/be/here/be/here/be/here/be/here/be/here/be/here/be/here/be/here/be/here/be/here/be/here/be/here/be/here/be/here/be/here/be/here/be/here/be/here/be/here/be/here/be/here/be/here/be/here/be/here/be/here/be/here/be/here/be/here/be/here/be/here/be/here/be/here/be/here/be/here/be/here/be/here/be/here/be/here/be/here/be/here/be/here/be/here/be/here/be/here/be/here/be/here/be/here/be/here/be/here/be/here/be/here/be/here/be/here/be/here/be/here/be/here/be/here/be/here/be/here/be/here/be/here/be/here/be/here/be/here/be/here/be/here/be/here/be/here/be/here/be/here/be/here/be/here/be/here/be/here/be/here/be/here/be/here/be/here/be/here/be/here/be/here/be/here/be/here/be/here/be/here/be/here/be/here/be/here/be/here/be/here/be/here/be/here/be/here/be/here/be/here/be/here/be/here/be/here/be/here/be/here/be/here/be/here/be/here/be/here/be/here/be/here/be/here/be/here/be/here/be/here/be/here/be/here/be/here/be/here/be/here/be/here/be/here/be/here/be/here/be/here/be/here/be/here/be/here/be/here/be/here/be/here/be/here/be/here/be/here/be/here/be/here/be/here/be/here/be/here/be/here/be/here/be/here/be/here/be/here/be/here/be/here/be/here/be/here/be/here/be/here/be/here/be/here/be/here/be/here/be/here/be/here/be/here/be/here/be/here/be/here/be/here/be/here/be/here/be/here/be/here/be/here/be/here/be/here/be/here/be/here/be/here/be/here/be/here/be/here/be/here/be/here/be/here/be/here/be/here/be/here/be/here/be/here/be/here/be/here/be/here/be/here/be/here/be/here/be/here/be/here/be/here/be/here/be/here/be/here/be/here/be/here/be/here/be/here/be/here/be/here/be/here/be/here/be/here/be/here/be/here/be/here/be/here/be/here/be/here/be/here/be/here/be/here/be/here/be/here/be/here/be/here/be/here/be/here/be/here/be/here/be/here/be/here/be/here/b

D&D Decorating & Property Maintenance Limited contacted Bryan Roe of KEIM Mineral Paints to visit the development plan on Tudor Street. There was a mix of new unpainted cementitious repairs and previously painted smooth render. KEIM Soldalit was recommended onto these substrates due to it sol-silicate properties, which means it can be applied onto both unpainted and previously painted without the need of a primer. It is fire resistant and is the only mineral paint to be A2-s1, d0 classified.

KEIM Soldalit in colours AG66, AG121, AG168, AG240, RB028 and CL017 were used to add these bold pops of colour to the shop frontages, which not only allow the surface to breathe, but won't fade and will last for years to come.