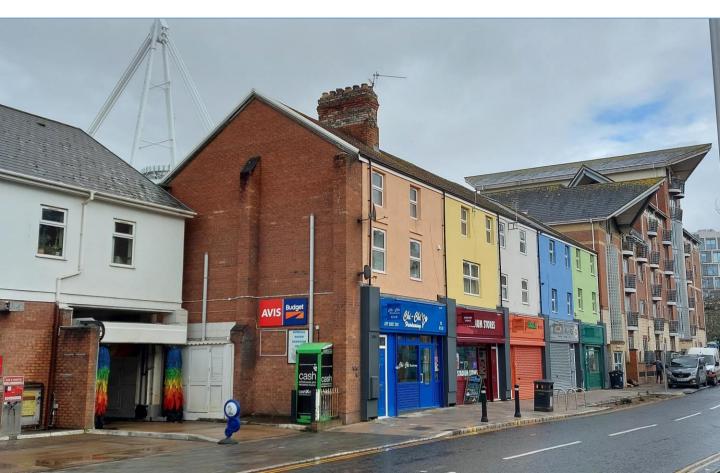

KEIM MINERAL PAINTS
CASE STUDY TUDOR STREET, CARDIFF

KEIM SOLDALIT® ONTO PAINTED RENDER

Before

After

After

## **TUDOR STREET, CARDIFF**

Tudor Street in Cardiff has been transformed into a city centre of world class urban design. The shop frontages of these commercial premises have been upgraded to help regenerate Cardiff city centre. More can be read on the development scheme <a href="https://example.com/here/be/here/be/here/be/here/be/here/be/here/be/here/be/here/be/here/be/here/be/here/be/here/be/here/be/here/be/here/be/here/be/here/be/here/be/here/be/here/be/here/be/here/be/here/be/here/be/here/be/here/be/here/be/here/be/here/be/here/be/here/be/here/be/here/be/here/be/here/be/here/be/here/be/here/be/here/be/here/be/here/be/here/be/here/be/here/be/here/be/here/be/here/be/here/be/here/be/here/be/here/be/here/be/here/be/here/be/here/be/here/be/here/be/here/be/here/be/here/be/here/be/here/be/here/be/here/be/here/be/here/be/here/be/here/be/here/be/here/be/here/be/here/be/here/be/here/be/here/be/here/be/here/be/here/be/here/be/here/be/here/be/here/be/here/be/here/be/here/be/here/be/here/be/here/be/here/be/here/be/here/be/here/be/here/be/here/be/here/be/here/be/here/be/here/be/here/be/here/be/here/be/here/be/here/be/here/be/here/be/here/be/here/be/here/be/here/be/here/be/here/be/here/be/here/be/here/be/here/be/here/be/here/be/here/be/here/be/here/be/here/be/here/be/here/be/here/be/here/be/here/be/here/be/here/be/here/be/here/be/here/be/here/be/here/be/here/be/here/be/here/be/here/be/here/be/here/be/here/be/here/be/here/be/here/be/here/be/here/be/here/be/here/be/here/be/here/be/here/be/here/be/here/be/here/be/here/be/here/be/here/be/here/be/here/be/here/be/here/be/here/be/here/be/here/be/here/be/here/be/here/be/here/be/here/be/here/be/here/be/here/be/here/be/here/be/here/be/here/be/here/be/here/be/here/be/here/be/here/be/here/be/here/be/here/be/here/be/here/be/here/be/here/be/here/be/here/be/here/be/here/be/here/be/here/be/here/be/here/be/here/be/here/be/here/be/here/be/here/be/here/be/here/be/here/be/here/be/here/be/here/be/here/be/here/be/here/be/here/be/here/be/here/be/here/be/here/be/here/be/here/be/here/be/here/be/here/be/here/be/here/be/here/b

D&D Decorating & Property Maintenance Limited contacted Bryan Roe of KEIM Mineral Paints to visit the development plan on Tudor Street. There was a mix of new unpainted cementitious repairs and previously painted smooth render. KEIM Soldalit was recommended onto these substrates due to it sol-silicate properties, which means it can be applied onto both unpainted and previously painted without the need of a primer. It is fire resistant and is the only mineral paint to be A2-s1, d0 classified.

KEIM Soldalit in colours AG66, AG121, AG168, AG240, RB028 and CL017 were used to add these bold pops of colour to the shop frontages, which not only allow the surface to breathe, but won't fade and will last for years to come.