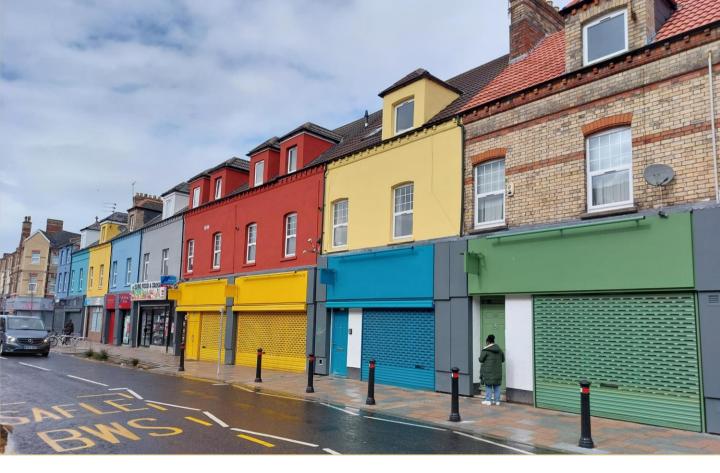

KEIM Soldalit in colours AG66, AG121, AG168, AG240, RB028 and CL017 were used to add these bold pops of colour to the shop frontages, which not only allow the surface to breathe, but won't fade and will last for years to come.