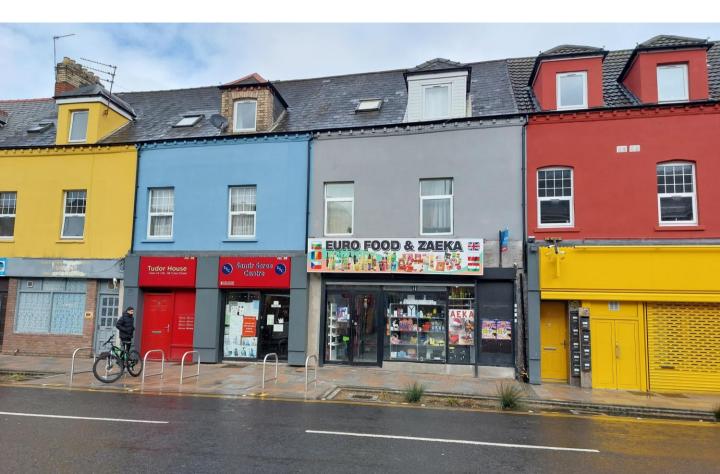

KEIM Soldalit in colours AG66, AG121, AG168, AG240, RB028 and CL017 were used to add these bold pops of colour to the shop frontages, which not only allow the surface to breathe, but won't fade and will last for years to come.