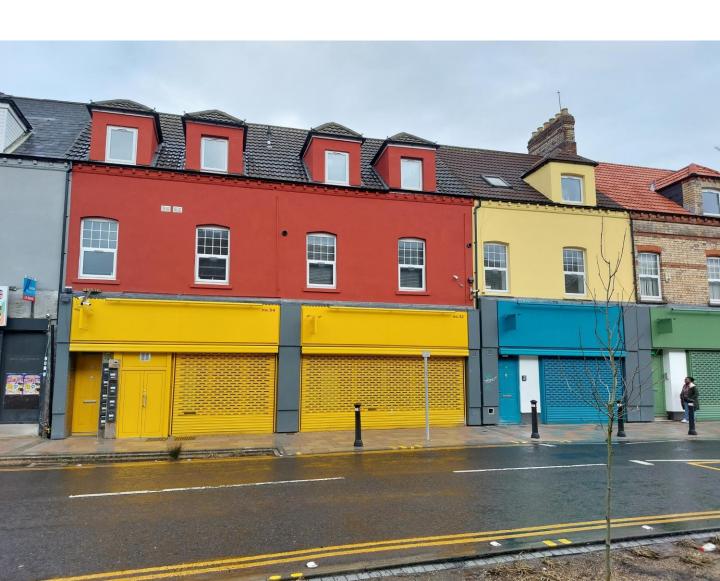

KEIM MINERAL PAINTS
CASE STUDY TUDOR STREET, CARDIFF

KEIM SOLDALIT® ONTO PAINTED RENDER

Before

After

After

## **TUDOR STREET, CARDIFF**

Tudor Street in Cardiff has been transformed into a city centre of world class urban design. The shop frontages of these commercial premises have been upgraded to help regenerate Cardiff city centre. More can be read on the development scheme <a href="https://example.com/here/be/here/be/here/be/here/be/here/be/here/be/here/be/here/be/here/be/here/be/here/be/here/be/here/be/here/be/here/be/here/be/here/be/here/be/here/be/here/be/here/be/here/be/here/be/here/be/here/be/here/be/here/be/here/be/here/be/here/be/here/be/here/be/here/be/here/be/here/be/here/be/here/be/here/be/here/be/here/be/here/be/here/be/here/be/here/be/here/be/here/be/here/be/here/be/here/be/here/be/here/be/here/be/here/be/here/be/here/be/here/be/here/be/here/be/here/be/here/be/here/be/here/be/here/be/here/be/here/be/here/be/here/be/here/be/here/be/here/be/here/be/here/be/here/be/here/be/here/be/here/be/here/be/here/be/here/be/here/be/here/be/here/be/here/be/here/be/here/be/here/be/here/be/here/be/here/be/here/be/here/be/here/be/here/be/here/be/here/be/here/be/here/be/here/be/here/be/here/be/here/be/here/be/here/be/here/be/here/be/here/be/here/be/here/be/here/be/here/be/here/be/here/be/here/be/here/be/here/be/here/be/here/be/here/be/here/be/here/be/here/be/here/be/here/be/here/be/here/be/here/be/here/be/here/be/here/be/here/be/here/be/here/be/here/be/here/be/here/be/here/be/here/be/here/be/here/be/here/be/here/be/here/be/here/be/here/be/here/be/here/be/here/be/here/be/here/be/here/be/here/be/here/be/here/be/here/be/here/be/here/be/here/be/here/be/here/be/here/be/here/be/here/be/here/be/here/be/here/be/here/be/here/be/here/be/here/be/here/be/here/be/here/be/here/be/here/be/here/be/here/be/here/be/here/be/here/be/here/be/here/be/here/be/here/be/here/be/here/be/here/be/here/be/here/be/here/be/here/be/here/be/here/be/here/be/here/be/here/be/here/be/here/be/here/be/here/be/here/be/here/be/here/be/here/be/here/be/here/be/here/be/here/be/here/be/here/be/here/be/here/be/here/be/here/be/here/be/here/be/here/be/here/be/here/be/here/be/here/be/here/be/here/b

D&D Decorating & Property Maintenance Limited contacted Bryan Roe of KEIM Mineral Paints to visit the development plan on Tudor Street. There was a mix of new unpainted cementitious repairs and previously painted smooth render. KEIM Soldalit was recommended onto these substrates due to it sol-silicate properties, which means it can be applied onto both unpainted and previously painted without the need of a primer. It is fire resistant and is the only mineral paint to be A2-s1, d0 classified.

KEIM Soldalit in colours AG66, AG121, AG168, AG240, RB028 and CL017 were used to add these bold pops of colour to the shop frontages, which not only allow the surface to breathe, but won't fade and will last for years to come.