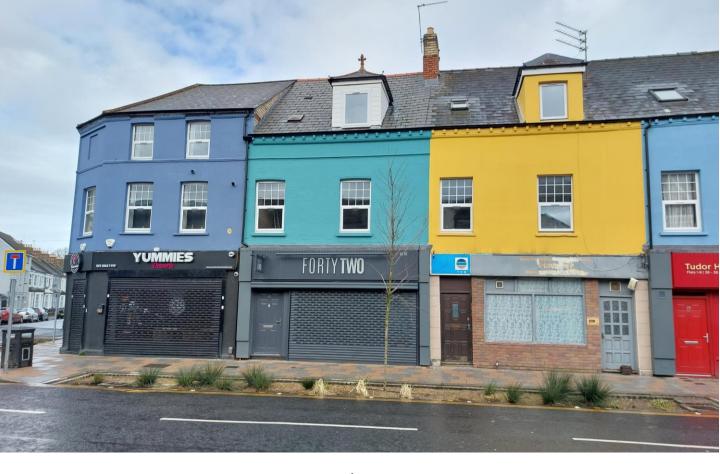

KEIM Soldalit in colours AG66, AG121, AG168, AG240, RB028 and CL017 were used to add these bold pops of colour to the shop frontages, which not only allow the surface to breathe, but won't fade and will last for years to come.