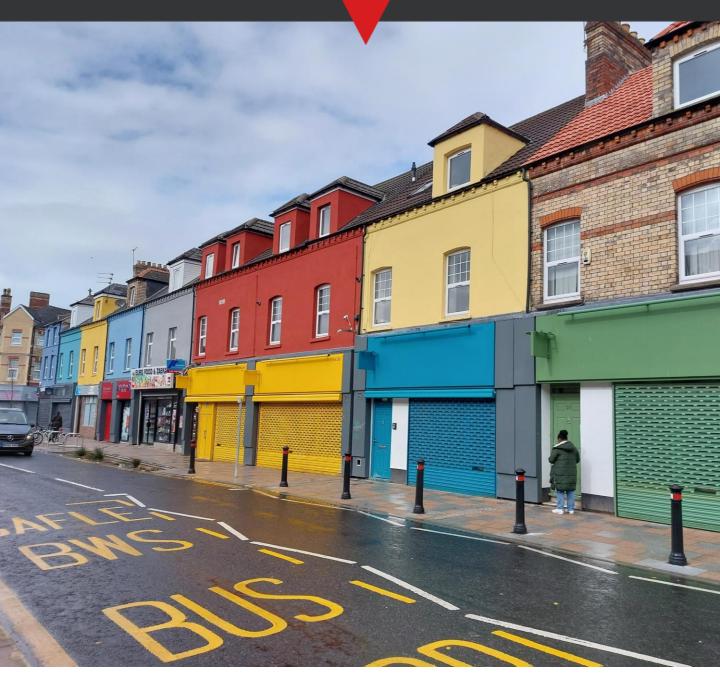

## **TUDOR STREET, CARDIFF**

Tudor Street in Cardiff has been transformed into a city centre of world class urban design. The shop frontages of these commercial premises have been upgraded to help regenerate Cardiff city centre. More can be read on the development scheme <a href="https://example.com/here/be/here/be/here/be/here/be/here/be/here/be/here/be/here/be/here/be/here/be/here/be/here/be/here/be/here/be/here/be/here/be/here/be/here/be/here/be/here/be/here/be/here/be/here/be/here/be/here/be/here/be/here/be/here/be/here/be/here/be/here/be/here/be/here/be/here/be/here/be/here/be/here/be/here/be/here/be/here/be/here/be/here/be/here/be/here/be/here/be/here/be/here/be/here/be/here/be/here/be/here/be/here/be/here/be/here/be/here/be/here/be/here/be/here/be/here/be/here/be/here/be/here/be/here/be/here/be/here/be/here/be/here/be/here/be/here/be/here/be/here/be/here/be/here/be/here/be/here/be/here/be/here/be/here/be/here/be/here/be/here/be/here/be/here/be/here/be/here/be/here/be/here/be/here/be/here/be/here/be/here/be/here/be/here/be/here/be/here/be/here/be/here/be/here/be/here/be/here/be/here/be/here/be/here/be/here/be/here/be/here/be/here/be/here/be/here/be/here/be/here/be/here/be/here/be/here/be/here/be/here/be/here/be/here/be/here/be/here/be/here/be/here/be/here/be/here/be/here/be/here/be/here/be/here/be/here/be/here/be/here/be/here/be/here/be/here/be/here/be/here/be/here/be/here/be/here/be/here/be/here/be/here/be/here/be/here/be/here/be/here/be/here/be/here/be/here/be/here/be/here/be/here/be/here/be/here/be/here/be/here/be/here/be/here/be/here/be/here/be/here/be/here/be/here/be/here/be/here/be/here/be/here/be/here/be/here/be/here/be/here/be/here/be/here/be/here/be/here/be/here/be/here/be/here/be/here/be/here/be/here/be/here/be/here/be/here/be/here/be/here/be/here/be/here/be/here/be/here/be/here/be/here/be/here/be/here/be/here/be/here/be/here/be/here/be/here/be/here/be/here/be/here/be/here/be/here/be/here/be/here/be/here/be/here/be/here/be/here/be/here/be/here/be/here/be/here/be/here/be/here/be/here/be/here/be/here/be/here/be/here/be/here/b

KEIM Soldalit in colours AG66, AG121, AG168, AG240, RB028 and CL017 were used to add these bold pops of colour to the shop frontages, which not only allow the surface to breathe, but won't fade and will last for years to come.