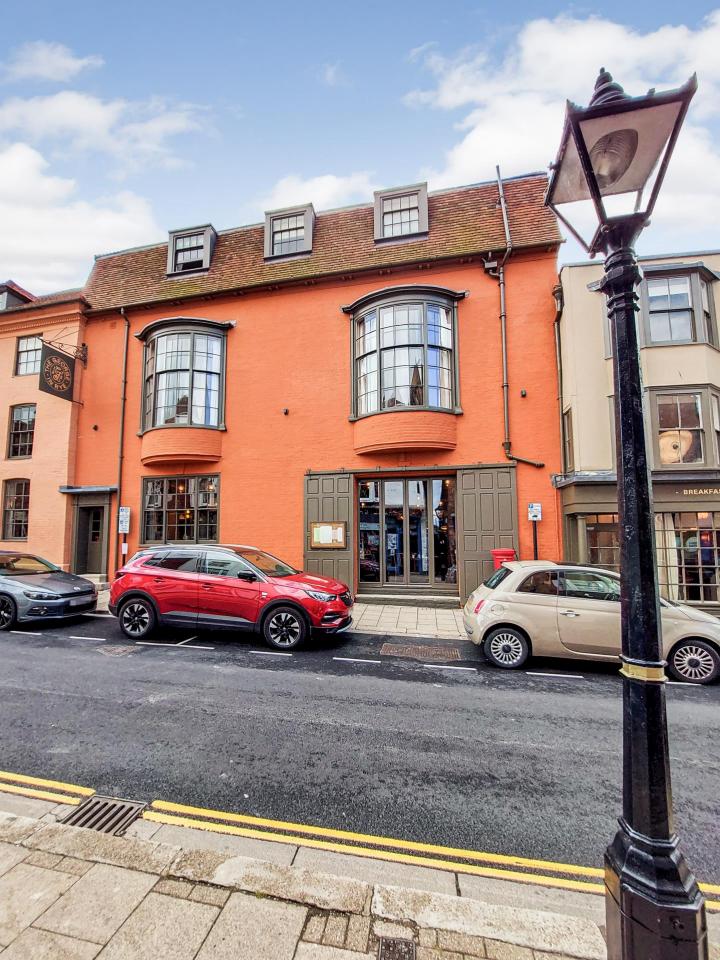

## THE GEORGE HOTEL, HIGH STREET, RYE

The George Hotel is located in the middle of the cobbled high street in the medieval town of Rye. Built between the 15<sup>th</sup> and 19<sup>th</sup> century, the hotel consists of several buildings that have been knocked together. The Grade II listed building suffered from an electrical fire which gutted the building three years ago. It has been completely renovated to create a refined boutique hotel.

Once the paint was removed, KEIM Universal Render Fine was applied to the mathematical bricks onto the front elevations to cover the uneven brickwork. This was then removed using a grout float to once again reveal the brickwork effect.

Removing the existing coatings enables the building to breathe. This allows any moisture vapour to pass through the brickwork and reduces the risk of flaking caused by dampness. KEIM Soldalit was the recommended paint system due to the depth of colours chosen. One of the main benefits of using KEIM Soldalit is that it is fire resistant and meets the category A2-s1, d0. Fire certificates are available upon request.