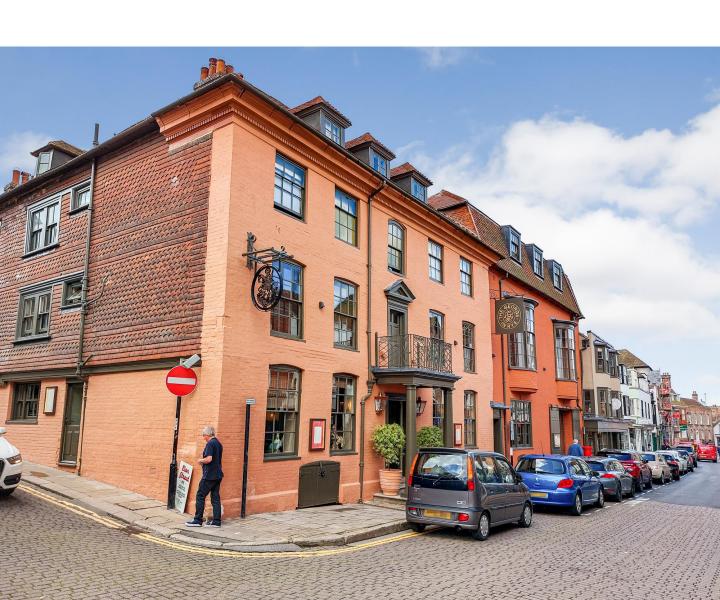

## THE GEORGE HOTEL, HIGH STREET, RYE

The George Hotel is located in the middle of the cobbled high street in the medieval town of Rye. Built between the 15<sup>th</sup> and 19<sup>th</sup> century, the hotel consists of several buildings that have been knocked together. The Grade II listed building suffered from an electrical fire which gutted the building three years ago. It has been completely renovated to create a refined boutique hotel.

Once the paint was removed, KEIM Universal Render Fine was applied to the mathematical bricks onto the front elevations to cover the uneven brickwork. This was then removed using a grout float to once again reveal the brickwork effect.

Removing the existing coatings enables the building to breathe. This allows any moisture vapour to pass through the brickwork and reduces the risk of flaking caused by dampness. KEIM Soldalit was the recommended paint system due to the depth of colours chosen. One of the main benefits of using KEIM Soldalit is that it is fire resistant and meets the category A2-s1, d0. Fire certificates are available upon request.