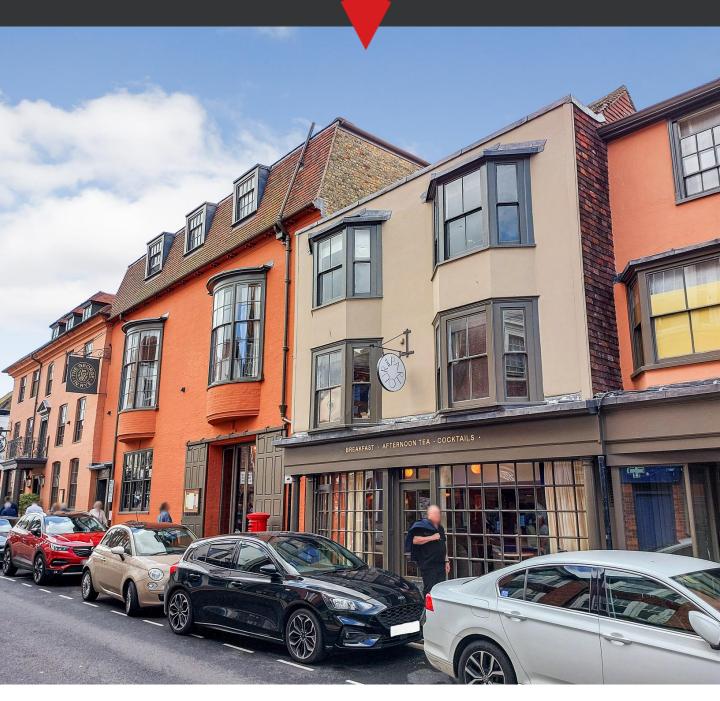

## THE GEORGE HOTEL, HIGH STREET, RYE

The George Hotel is located in the middle of the cobbled high street in the medieval town of Rye. Built between the 15<sup>th</sup> and 19<sup>th</sup> century, the hotel consists of several buildings that have been knocked together. The Grade II listed building suffered from an electrical fire which gutted the building three years ago. It has been completely renovated to create a refined boutique hotel.

Once the paint was removed, KEIM Universal Render Fine was applied to the mathematical bricks onto the front elevations to cover the uneven brickwork. This was then removed using a grout float to once again reveal the brickwork effect.

Removing the existing coatings enables the building to breathe. This allows any moisture vapour to pass through the brickwork and reduces the risk of flaking caused by dampness. KEIM Soldalit was the recommended paint system due to the depth of colours chosen. One of the main benefits of using KEIM Soldalit is that it is fire resistant and meets the category A2-s1, d0. Fire certificates are available upon request.