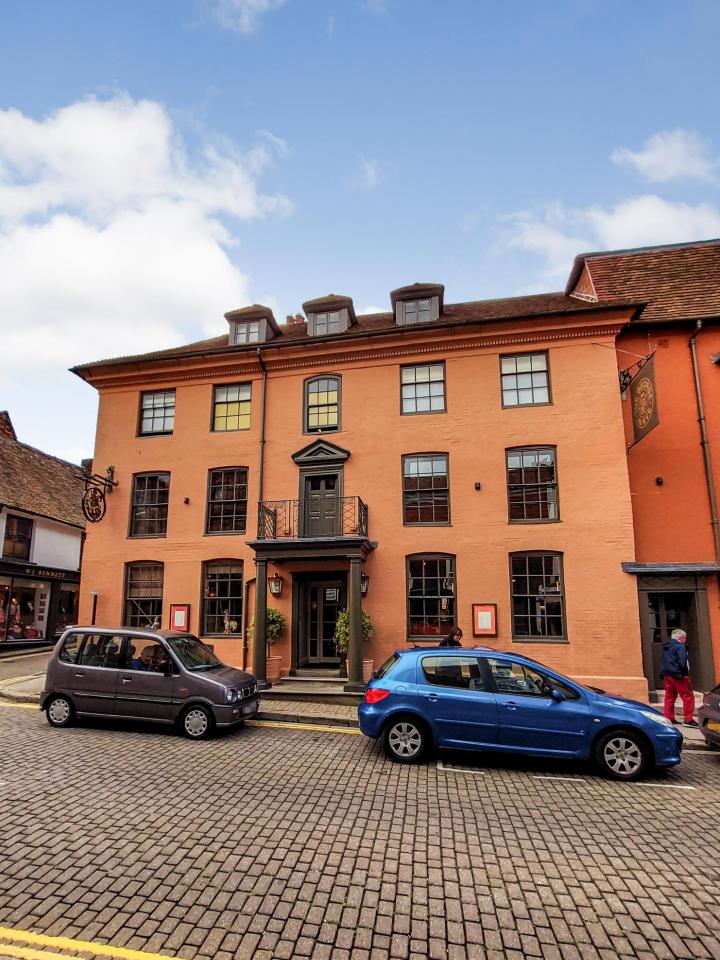

## THE GEORGE HOTEL, HIGH STREET, RYE

The George Hotel is located in the middle of the cobbled high street in the medieval town of Rye. Built between the 15<sup>th</sup> and 19<sup>th</sup> century, the hotel consists of several buildings that have been knocked together. The Grade II listed building suffered from an electrical fire which gutted the building three years ago. It has been completely renovated to create a refined boutique hotel.

Removing the existing coatings enables the building to breathe. This allows any moisture vapour to pass through the brickwork and reduces the risk of flaking caused by dampness. KEIM Soldalit was the recommended paint system due to the depth of colours chosen. One of the main benefits of using KEIM Soldalit is that it is fire resistant and meets the category A2-s1, d0. Fire certificates are available upon request.