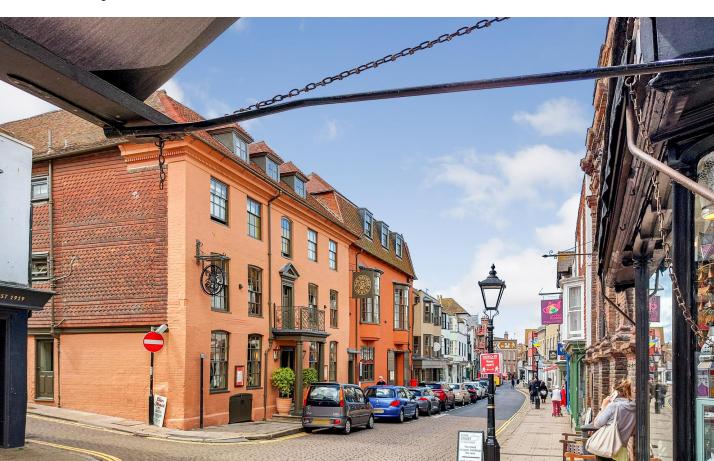

## THE GEORGE HOTEL, HIGH STREET, RYE

The George Hotel is located in the middle of the cobbled high street in the medieval town of Rye. Built between the 15<sup>th</sup> and 19<sup>th</sup> century, the hotel consists of several buildings that have been knocked together. The Grade II listed building suffered from an electrical fire which gutted the building three years ago. It has been completely renovated to create a refined boutique hotel.