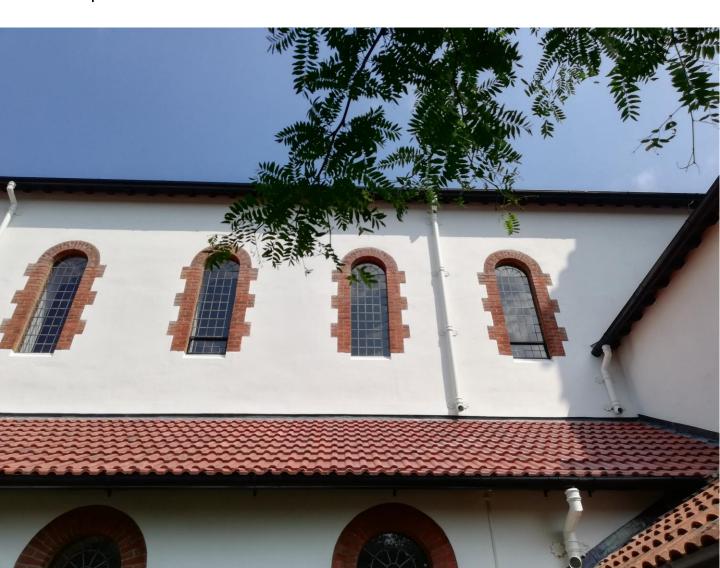

#### THE ASSUMPTION OF OUR LADY CHURCH

The Assumption of Our Lady, is a Roman Catholic church in Englefield Green, Surrey, which was designed by Joseph Goldie and built from 1930 to 1931.

MacConvilles Surveyors contacted KEIM as they had previously worked on a project using our products and remembered the benefits. They felt that KEIM was most suitable for this type of building due to its longevity and breathability benefits.

All loose and flaking materials were removed as part of the preparation process, with certain areas needing to be newly lime rendered to create a sound base. KEIM Spachtel was used for small repairs within the old render.

KEIM Soldalit Fixativ was applied onto the new lime render, followed by a coat of KEIM Soldalit Grob over all surfaces to equalise surface textures and fill hairline cracks. KEIM Soldalit was specified as a top coat to give a fresh, white finish, which will provide breathability and protect against mould and algae growth for many years to come.