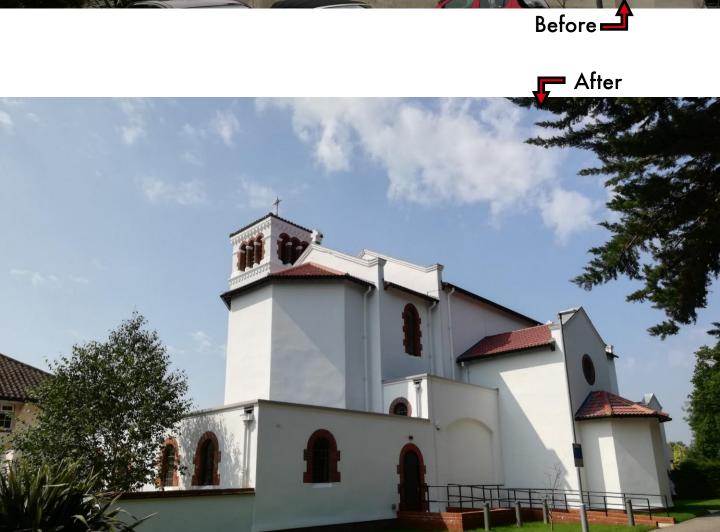

KEIM Soldalit Fixativ was applied onto the new lime render, followed by a coat of KEIM Soldalit Grob over all surfaces to equalise surface textures and fill hairline cracks. KEIM Soldalit was specified as a top coat to give a fresh, white finish, which will provide breathability and protect against mould and algae growth for many years to come.