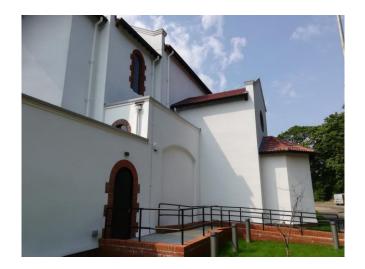

#### THE ASSUMPTION OF OUR LADY CHURCH

The Assumption of Our Lady, is a Roman Catholic church in Englefield Green, Surrey, which was designed by Joseph Goldie and built from 1930 to 1931.

MacConvilles Surveyors contacted KEIM as they had previously worked on a project using our products and remembered the benefits. They felt that KEIM was most suitable for this type of building due to its longevity and breathability benefits.

All loose and flaking materials were removed as part of the preparation process, with certain areas needing to be newly lime rendered to create a sound base. KEIM Spachtel was used for small repairs within the old render.

KEIM Soldalit Fixativ was applied onto the new lime render, followed by a coat of KEIM Soldalit Grob over all surfaces to equalise surface textures and fill hairline cracks. KEIM Soldalit was specified as a top coat to give a fresh, white finish, which will provide breathability and protect against mould and algae growth for many years to come.

### **CREDITS**

**Location:** The Assumption of Our Lady Church, Harvest Road, Englefield Green,

Surrey, TW20 0QR

Surveyor: MacConvilles Surveying

Contractor & Decorator: Corniche

Construction

Project Photographs: KEIM Mineral