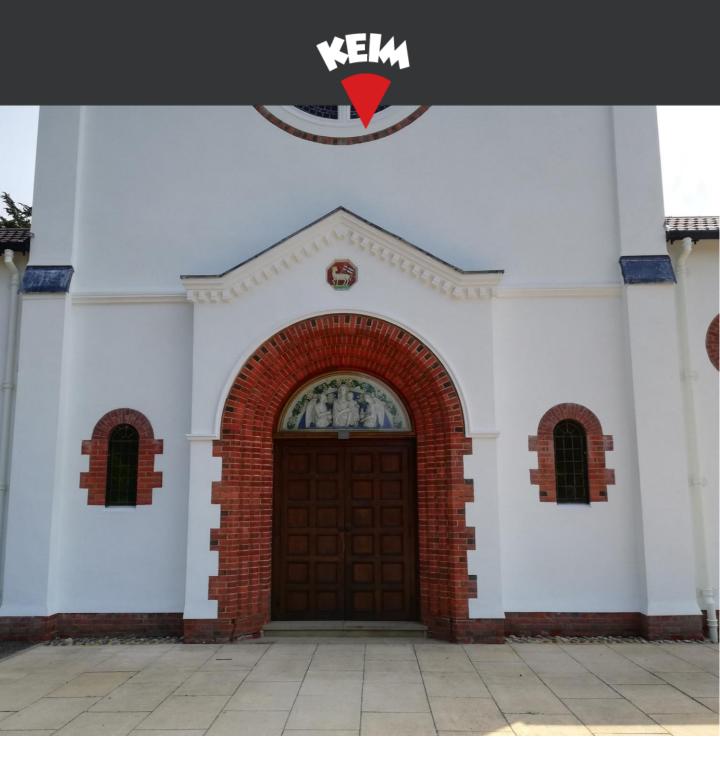

#### THE ASSUMPTION OF OUR LADY CHURCH

The Assumption of Our Lady, is a Roman Catholic church in Englefield Green, Surrey, which was designed by Joseph Goldie and built from 1930 to 1931.

MacConvilles Surveyors contacted KEIM as they had previously worked on a project using our products and remembered the benefits. They felt that KEIM was most suitable for this type of building due to its longevity and breathability benefits.

All loose and flaking materials were removed as part of the preparation process, with certain areas needing to be newly lime rendered to create a sound base. KEIM Spachtel was used for small repairs within the old render.

KEIM Soldalit Fixativ was applied onto the new lime render, followed by a coat of KEIM Soldalit Grob over all surfaces to equalise surface textures and fill hairline cracks. KEIM Soldalit was specified as a top coat to give a fresh, white finish, which will provide breathability and protect against mould and algae growth for many years to come.