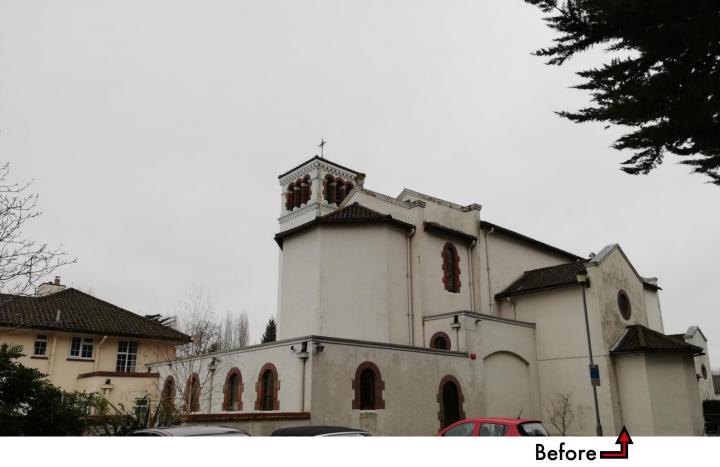

#### THE ASSUMPTION OF OUR LADY CHURCH

The Assumption of Our Lady, is a Roman Catholic church in Englefield Green, Surrey, which was designed by Joseph Goldie and built from 1930 to 1931.

MacConvilles Surveyors contacted KEIM as they had previously worked on a project using our products and remembered the benefits. They felt that KEIM was most suitable for this type of building due to its longevity and breathability benefits.

All loose and flaking materials were removed as part of the preparation process, with certain areas needing to be newly lime rendered to create a sound base. KEIM Spachtel was used for small repairs within the old render.