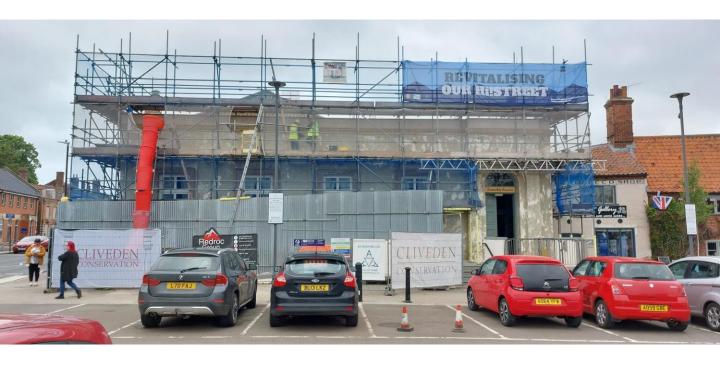

Previous, non breathable paints had resulted in damage to the façade. A complete strip of the building was carried out, followed by redecoration using the KEIM Soldalit system.

Cliveden Conservation contacted Dave Smith of KEIM Mineral Paints to produce a detailed specification for the project.

KEIM Mineral Paints were chosen due to their longevity, breathability and sustainability credentials. KEIM Soldalit was recommended onto these substrates due to it sol-silicate properties, which means it can be applied onto both unpainted and previously painted without the need of a primer. It is fire resistant and is the only mineral paint to be A2-s1, d0 classified.

## **CREDITS**

**Specifier:** North & Hawkins Surveyors

Contractor: Cliveden Conservation

Location: Swaffham Assembly Rooms, Norfolk

Project photographs: KEIM Mineral Paints Ltd

Completed: 2023

KEIM MINERAL PAINTS LTD.
Santok Building, Deer Park Way, Donnington Wood
Telford, Shropshire, TF2 7NA
01952 231250 / www.KEIMpaints.co.uk / sales@KEIMpaints.co.uk