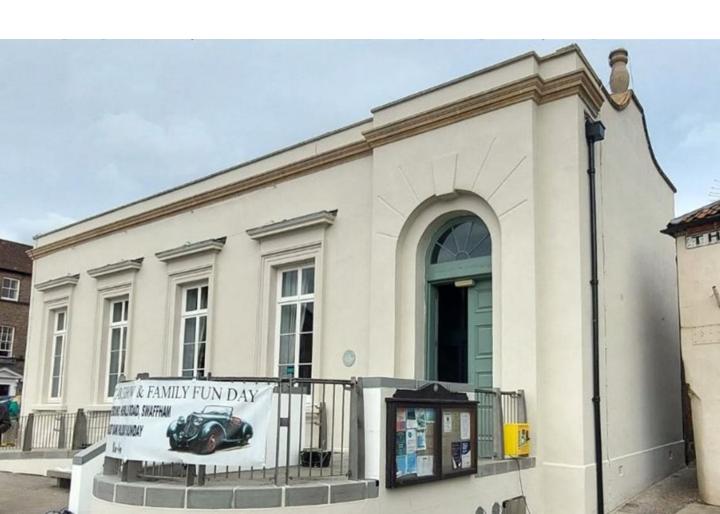

## SWAFFHAM ASSEMBLY ROOMS, NORFOLK

Swaffham Assembly Rooms is a Grade II Listed building, built in 1776 in the marketplace in Swaffham, Norfolk.

The building has recently undergone restoration work, funded by Breckland Council, Historic England and the Iceni Partnership.

KEIM Soldalit in colour 9312 was used, which not only allow the surface to breathe, but won't fade and will last for years to come.

## **CREDITS**

**Specifier:** North & Hawkins Surveyors

Contractor: Cliveden Conservation

Location: Swaffham Assembly Rooms, Norfolk

Project photographs: KEIM Mineral Paints Ltd

Completed: 2023

KEIM MINERAL PAINTS LTD.
Santok Building, Deer Park Way, Donnington Wood
Telford, Shropshire, TF2 7NA
01952 231250 / www.KEIMpaints.co.uk / sales@KEIMpaints.co.uk