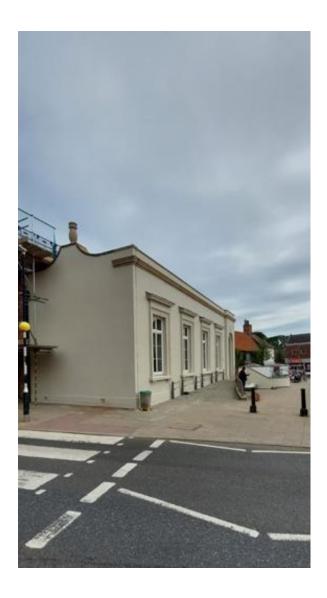

## SWAFFHAM ASSEMBLY ROOMS, NORFOLK

Swaffham Assembly Rooms is a Grade II Listed building, built in 1776 in the marketplace in Swaffham, Norfolk.

The building has recently undergone restoration work, funded by Breckland Council, Historic England and the Iceni Partnership.

Previous, non breathable paints had resulted in damage to the façade. A complete strip of the building was carried out, followed by redecoration using the KEIM Soldalit system.

Cliveden Conservation contacted Dave Smith of KEIM Mineral Paints to produce a detailed specification for the project.

KEIM Soldalit in colour 9312 was used, which not only allow the surface to breathe, but won't fade and will last for years to come.