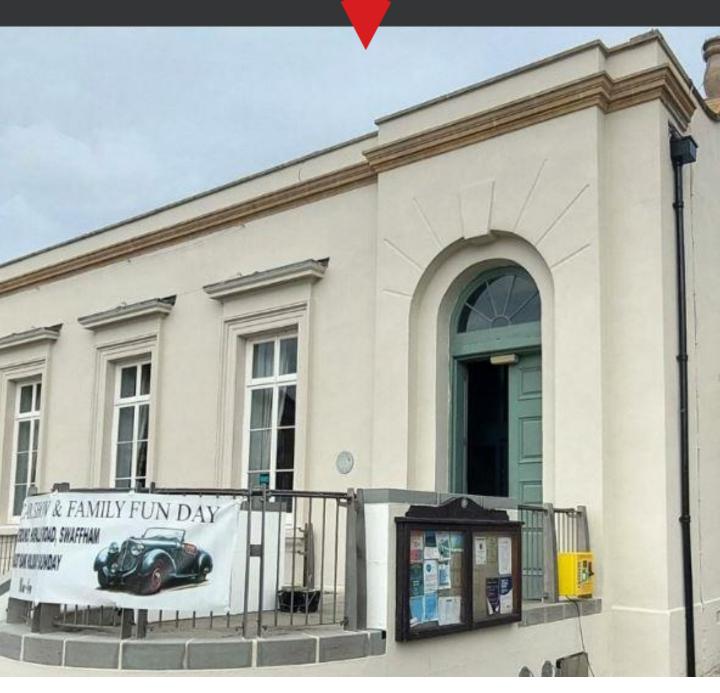

## SWAFFHAM ASSEMBLY ROOMS, NORFOLK

Swaffham Assembly Rooms is a Grade II Listed building, built in 1776 in the marketplace in Swaffham, Norfolk.

The building has recently undergone restoration work, funded by Breckland Council, Historic England and the Iceni Partnership.

Previous, non breathable paints had resulted in damage to the façade. A complete strip of the building was carried out, followed by redecoration using the KEIM Soldalit system.

Cliveden Conservation contacted Dave Smith of KEIM Mineral Paints to produce a detailed specification for the project.

KEIM Soldalit in colour 9312 was used, which not only allow the surface to breathe, but won't fade and will last for years to come.