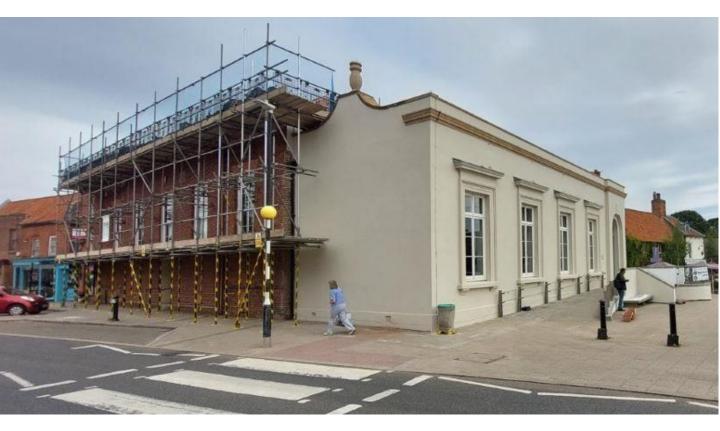

## SWAFFHAM ASSEMBLY ROOMS, NORFOLK

Swaffham Assembly Rooms is a Grade II Listed building, built in 1776 in the marketplace in Swaffham, Norfolk.

The building has recently undergone restoration work, funded by Breckland Council, Historic England and the Iceni Partnership.

Previous, non breathable paints had resulted in damage to the façade. A complete strip of the building was carried out, followed by redecoration using the KEIM Soldalit system.

Cliveden Conservation contacted Dave Smith of KEIM Mineral Paints to produce a detailed specification for the project.

KEIM Mineral Paints were chosen due to their longevity, breathability and sustainability credentials. KEIM Soldalit was recommended onto these substrates due to it sol-silicate properties, which means it can be applied onto both unpainted and previously painted without the need of a primer. It is fire resistant and is the only mineral paint to be A2-s1, d0 classified.