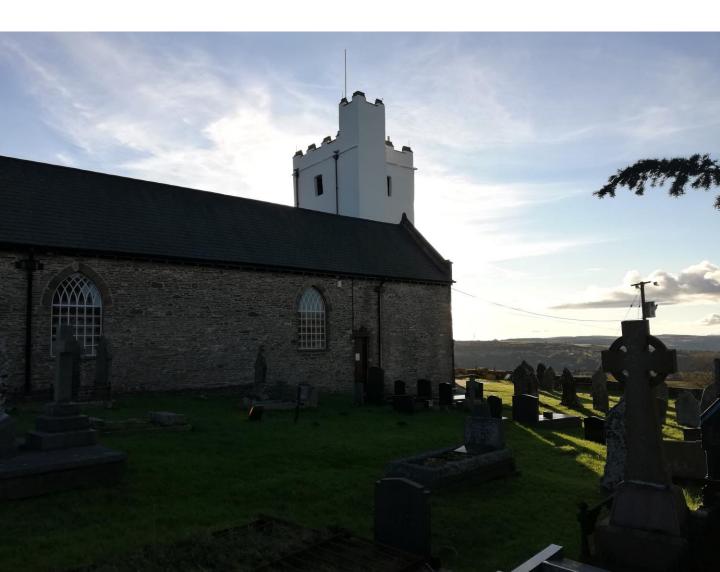

### ST. TUDOR'S CHURCH, MYNYDDISLWYN

St. Tudor's Church is a Grade II listed stone church in Mynyddislwyn, Monmouthshire and was built in mid 19<sup>th</sup> Century.

Bryan Roe, Senior Sales Executive at KEIM Mineral Paints, visited the church and viewed the bell tower which was in poor condition. It was suffering from high contamination of red algae and mould growth.

The limewash lime render was failing and had washed off from the string course due to the exposed location of the tower.

As the building was a lime render, the architect, Morgan Horowskjy, specified KEIM to maintain breathability and durability. Bryan recommended washing down the surfaces using 50:50 bleach and water to remove the red algae. KEIM Algicid was then used to remove and prevent further mould growth. To offer improved protection, KEIM Silan Primer was applied onto the horizontal surfaces where the limewash had been washed off.

KEIM Royalan was the chosen paint system due to the church being on a hill in a very exposed area. It will provide durability and breathability for many years to come.

Before