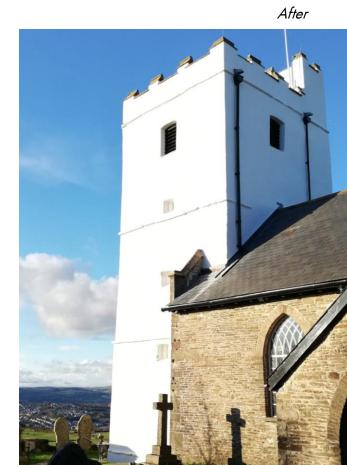

KEIM Royalan was the chosen paint system due to the church being on a hill in a very exposed area. It will provide durability and breathability for many years to come.

Before