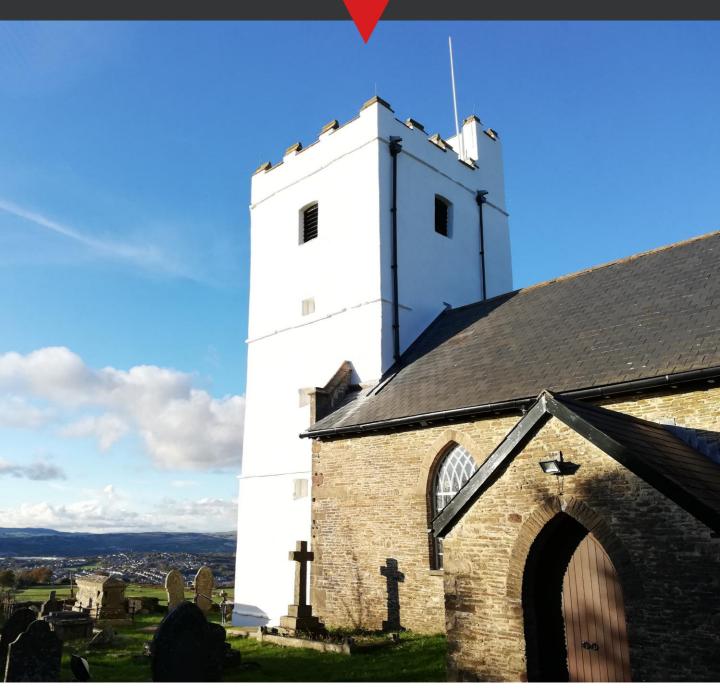

### ST. TUDOR'S CHURCH, MYNYDDISLWYN

St. Tudor's Church is a Grade II listed stone church in Mynyddislwyn, Monmouthshire and was built in mid 19<sup>th</sup> Century.

Bryan Roe, Senior Sales Executive at KEIM Mineral Paints, visited the church and viewed the bell tower which was in poor condition. It was suffering from high contamination of red algae and mould growth.

The limewash lime render was failing and had washed off from the string course due to the exposed location of the tower.

As the building was a lime render, the architect, Morgan Horowskjy, specified KEIM to maintain breathability and durability. Bryan recommended washing down the surfaces using 50:50 bleach and water to remove the red algae. KEIM Algicid was then used to remove and prevent further mould growth. To offer improved protection, KEIM Silan Primer was applied onto the horizontal surfaces where the limewash had been washed off.

KEIM Royalan was the chosen paint system due to the church being on a hill in a very exposed area. It will provide durability and breathability for many years to come.

Before