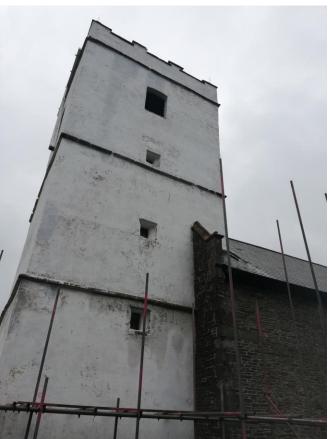

### ST. TUDOR'S CHURCH, MYNYDDISLWYN

St. Tudor's Church is a Grade II listed stone church in Mynyddislwyn, Monmouthshire and was built in mid 19<sup>th</sup> Century.

Bryan Roe, Senior Sales Executive at KEIM Mineral Paints, visited the church and viewed the bell tower which was in poor condition. It was suffering from high contamination of red algae and mould growth.

The limewash lime render was failing and had washed off from the string course due to the exposed location of the tower.

As the building was a lime render, the architect, Morgan Horowskjy, specified KEIM to maintain breathability and durability. Bryan recommended washing down the surfaces using 50:50 bleach and water to remove the red algae. KEIM Algicid was then used to remove and prevent further mould growth. To offer improved protection, KEIM Silan Primer was applied onto the horizontal surfaces where the limewash had been washed off.