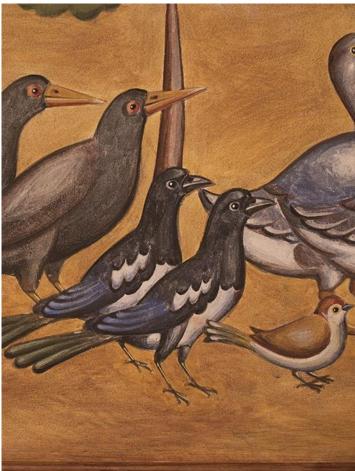

The murals were intricately painted with scenes from salvation history and their aim is to give visual expression to the invisible realities of the liturgy. In total around 40 angels, prophets and saints were depicted, along with numerous animals in the sanctuary.