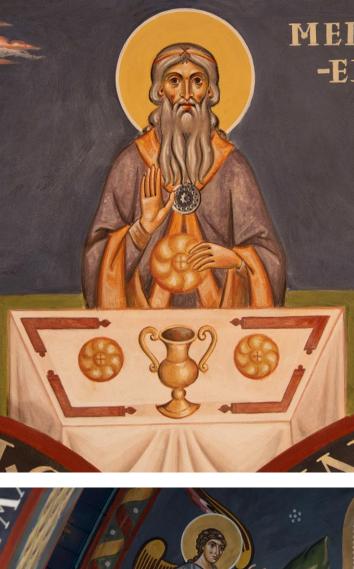

The murals were intricately painted with scenes from salvation history and their aim is to give visual expression to the invisible realities of the liturgy. In total around 40 angels, prophets and saints were depicted, along with numerous animals in the sanctuary.