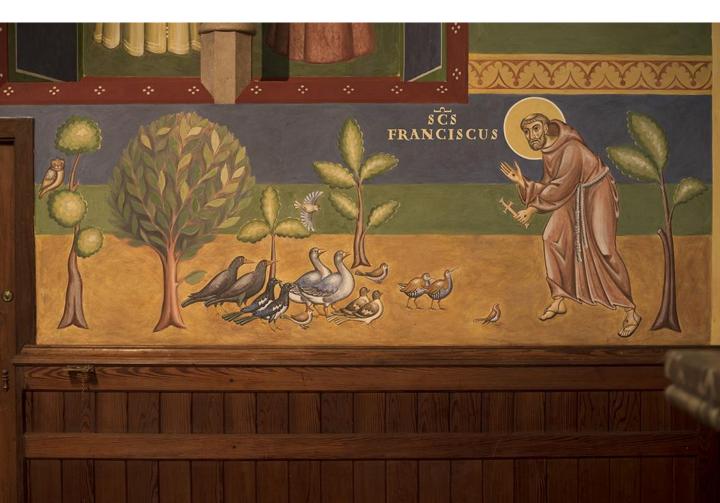

The murals were intricately painted with scenes from salvation history and their aim is to give visual expression to the invisible realities of the liturgy. In total around 40 angels, prophets and saints were depicted, along with numerous animals in the sanctuary.