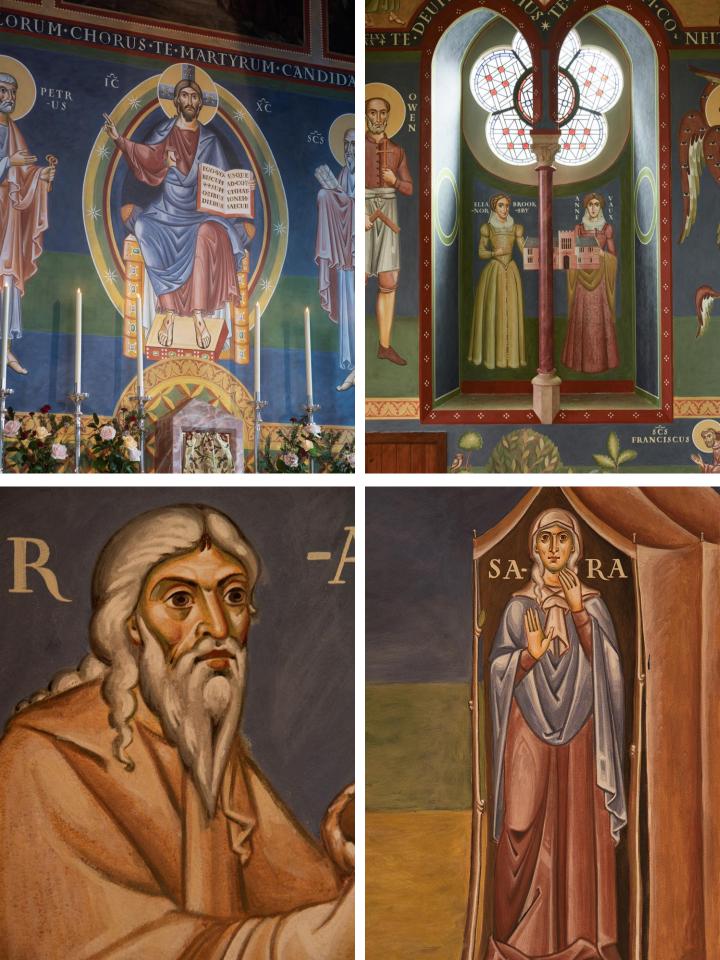

The murals were intricately painted with scenes from salvation history and their aim is to give visual expression to the invisible realities of the liturgy. In total around 40 angels, prophets and saints were depicted, along with numerous animals in the sanctuary.