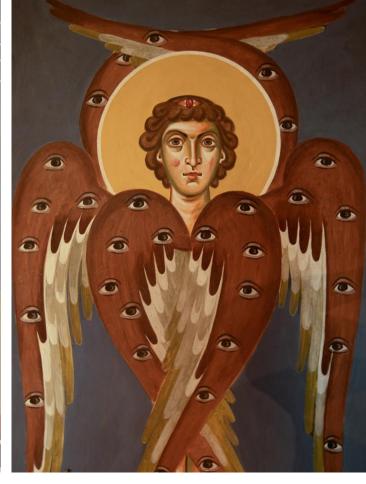

The murals were intricately painted with scenes from salvation history and their aim is to give visual expression to the invisible realities of the liturgy. In total around 40 angels, prophets and saints were depicted, along with numerous animals in the sanctuary.