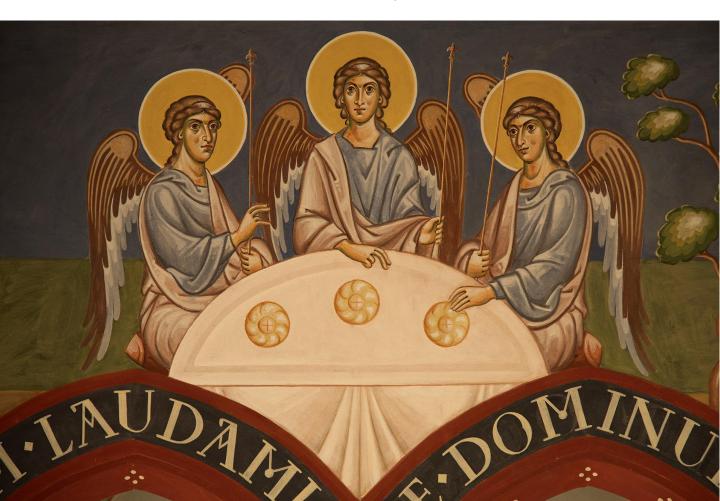

The murals were intricately painted with scenes from salvation history and their aim is to give visual expression to the invisible realities of the liturgy. In total around 40 angels, prophets and saints were depicted, along with numerous animals in the sanctuary.