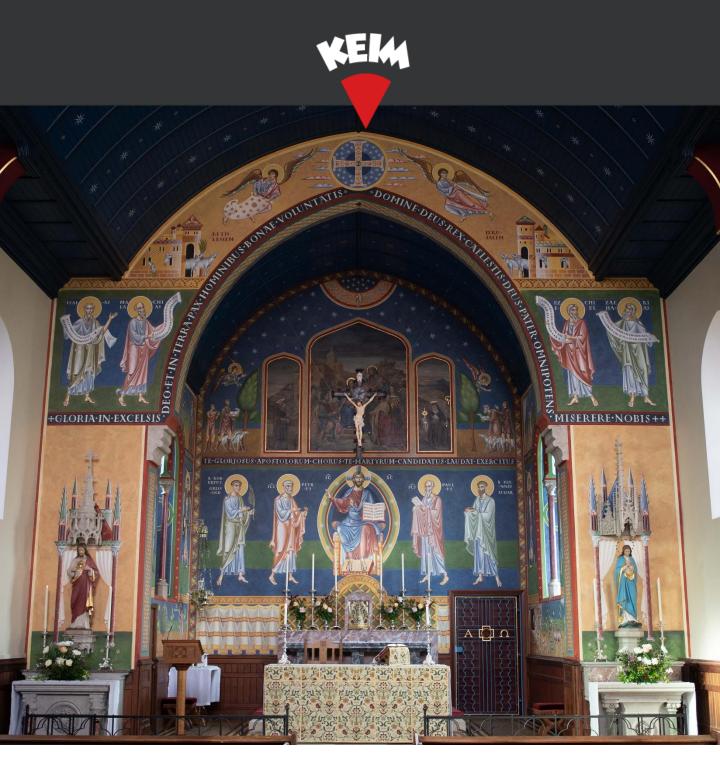

## ST. FRANCIS OF ASSISI CATHOLIC CHURCH

St. Francis of Assisi Catholic Church in Baddesley Clinton, Warwickshire was built in 1793. It had a renovation and rebuild and in 2020 saw the completion of the church's redecoration using KEIM paint.

Bryan Roe, Senior Sales Executive of KEIM, visited the church at the beginning of 2020 and met with Martin Earle, the talented Royal College of Art, Masters degree graduate muralist, who had already applied KEIM Innostar® and KEIM Optil® as base paints. Bryan discussed and arranged samples for KEIM Design® Lasur to be sent for Martin to trial. Martin Earle was very impressed with the product and said "it's great stuff".

The murals were intricately painted with scenes from salvation history and their aim is to give visual expression to the invisible realities of the liturgy. In total around 40 angels, prophets and saints were depicted, along with numerous animals in the sanctuary.

This is one of many projects where KEIM paints have been used in the restoration or refurbishment of churches and historical buildings including St Pauls Cathedral, London, Cardiff Castle and Lewisham Temple.