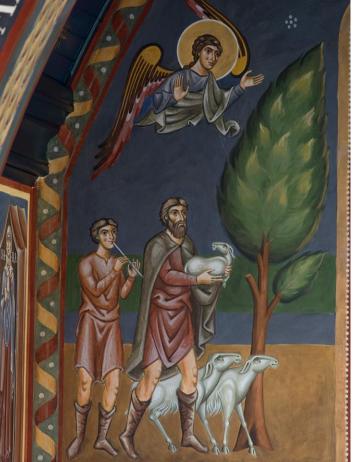

The murals were intricately painted with scenes from salvation history and their aim is to give visual expression to the invisible realities of the liturgy. In total around 40 angels, prophets and saints were depicted, along with numerous animals in the sanctuary.