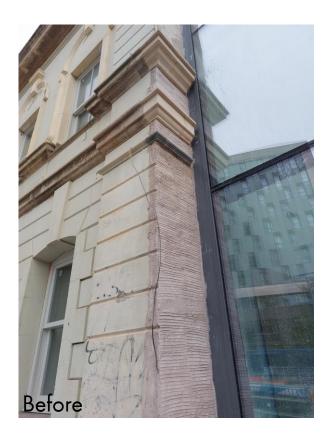

## PREMIER INN, CUSTOM HOUSE, CARDIFF

Premier Inn located on Custom House Street in Cardiff is a Grade II listed building built in the mid 1800s. It has recently been transformed into a 248-bedroom hotel and associated bar and block restaurant.

Custom House has been carefully renovated in accordance with the architectural plans, preserving its listed facades and historical elements. The scheme's concept was based on the goal of creating a superior tower that will blend in with Cardiff's ring of towering structures, serve as a backdrop for the historic Custom House building, and revitalise it from street level.

KEIM Soldalit Fixativ was applied onto the newly lime rendered surfaces to equalise surface porosity. A coat of KEIM Soldalit Grob was used to act as a bridging coat on the painted render and to fill hairline cracks to create an even texture throughout. The technical representative, Bryan Roe, of KEIM Mineral Paints recommended the KEIM Soldalit-ME paint system by reason of withstanding the pollution with the added benefit of a long-expected lifespan.