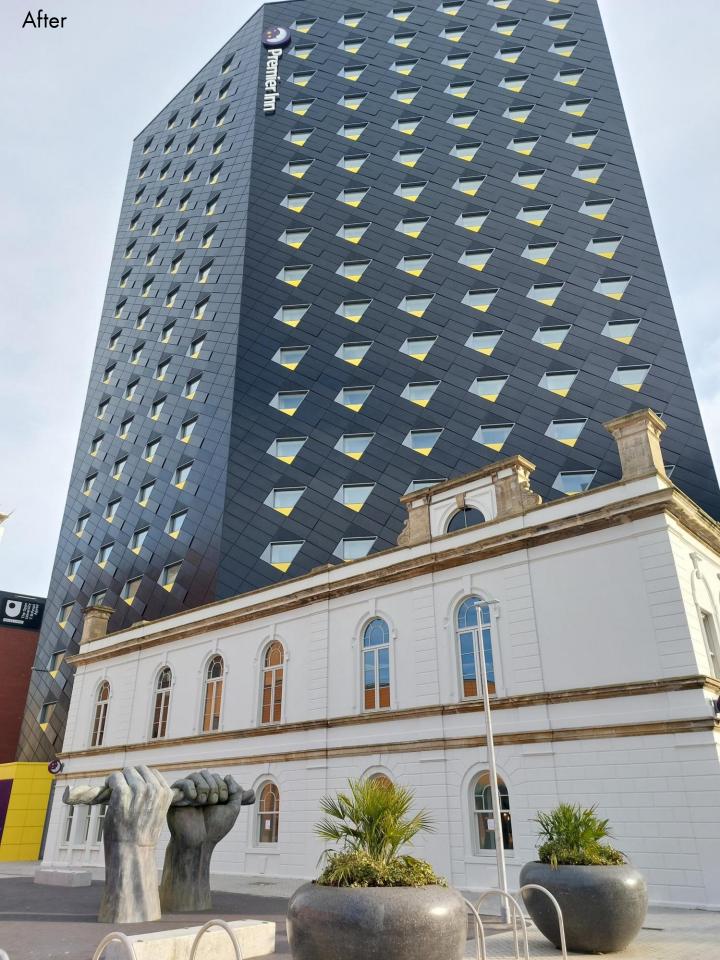

Custom House has been carefully renovated in accordance with the architectural plans, preserving its listed facades and historical elements. The scheme's concept was based on the goal of creating a superior tower that will blend in with Cardiff's ring of towering structures, serve as a backdrop for the historic Custom House building, and revitalise it from street level.

KEIM Soldalit Fixativ was applied onto the newly lime rendered surfaces to equalise surface porosity. A coat of KEIM Soldalit Grob was used to act as a bridging coat on the painted render and to fill hairline cracks to create an even texture throughout. The technical representative, Bryan Roe, of KEIM Mineral Paints recommended the KEIM Soldalit-ME paint system by reason of withstanding the pollution with the added benefit of a long-expected lifespan.