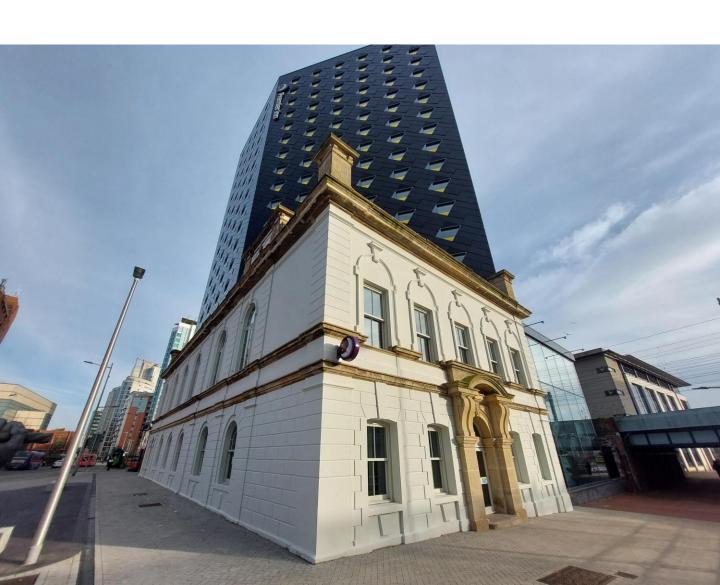

## PREMIER INN, CUSTOM HOUSE, CARDIFF

Premier Inn located on Custom House Street in Cardiff is a Grade II listed building built in the mid 1800s. It has recently been transformed into a 248-bedroom hotel and associated bar and block restaurant.

Custom House has been carefully renovated in accordance with the architectural plans, preserving its listed facades and historical elements. The scheme's concept was based on the goal of creating a superior tower that will blend in with Cardiff's ring of towering structures, serve as a backdrop for the historic Custom House building, and revitalise it from street level.

KEIM Soldalit Fixativ was applied onto the newly lime rendered surfaces to equalise surface porosity. A coat of KEIM Soldalit Grob was used to act as a bridging coat on the painted render and to fill hairline cracks to create an even texture throughout. The technical representative, Bryan Roe, of KEIM Mineral Paints recommended the KEIM Soldalit-ME paint system by reason of withstanding the pollution with the added benefit of a long-expected lifespan.