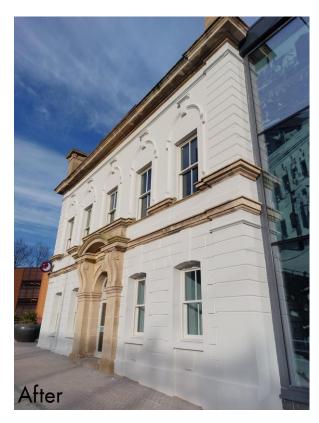

## PREMIER INN, CUSTOM HOUSE, CARDIFF

Premier Inn located on Custom House Street in Cardiff is a Grade II listed building built in the mid 1800s. It has recently been transformed into a 248-bedroom hotel and associated bar and block restaurant.

Custom House has been carefully renovated in accordance with the architectural plans, preserving its listed facades and historical elements. The scheme's concept was based on the goal of creating a superior tower that will blend in with Cardiff's ring of towering structures, serve as a backdrop for the historic Custom House building, and revitalise it from street level.

KEIM Soldalit Fixativ was applied onto the newly lime rendered surfaces to equalise surface porosity. A coat of KEIM Soldalit Grob was used to act as a bridging coat on the painted render and to fill hairline cracks to create an even texture throughout. The technical representative, Bryan Roe, of KEIM Mineral Paints recommended the KEIM Soldalit-ME paint system by reason of withstanding the pollution with the added benefit of a long-expected lifespan.