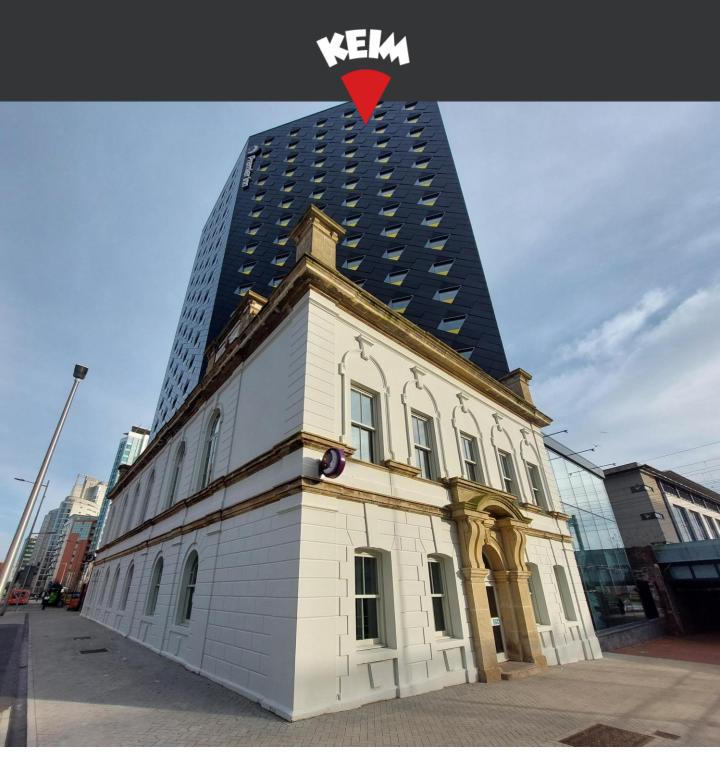

KEIM MINERAL PAINTS
CASE STUDY: PREMIER INN, CARDIFF

KEIM SOLDALIT-ME® ONTO RENDER AND STONEWORK

## PREMIER INN, CUSTOM HOUSE, CARDIFF

Premier Inn located on Custom House Street in Cardiff is a Grade II listed building built in the mid 1800s. It has recently been transformed into a 248-bedroom hotel and associated bar and block restaurant.

Custom House has been carefully renovated in accordance with the architectural plans, preserving its listed facades and historical elements. The scheme's concept was based on the goal of creating a superior tower that will blend in with Cardiff's ring of towering structures, serve as a backdrop for the historic Custom House building, and revitalise it from street level.