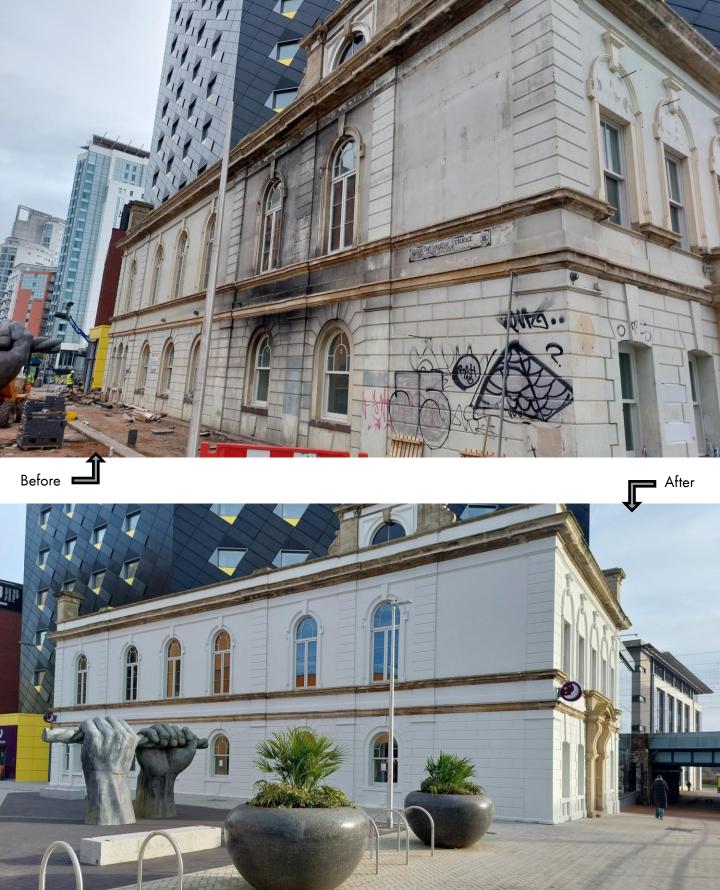

Custom House has been carefully renovated in accordance with the architectural plans, preserving its listed facades and historical elements. The scheme's concept was based on the goal of creating a superior tower that will blend in with Cardiff's ring of towering structures, serve as a backdrop for the historic Custom House building, and revitalise it from street level.

KEIM Soldalit Fixativ was applied onto the newly lime rendered surfaces to equalise surface porosity. A coat of KEIM Soldalit Grob was used to act as a bridging coat on the painted render and to fill hairline cracks to create an even texture throughout. The technical representative, Bryan Roe, of KEIM Mineral Paints recommended the KEIM Soldalit-ME paint system by reason of withstanding the pollution with the added benefit of a long-expected lifespan.