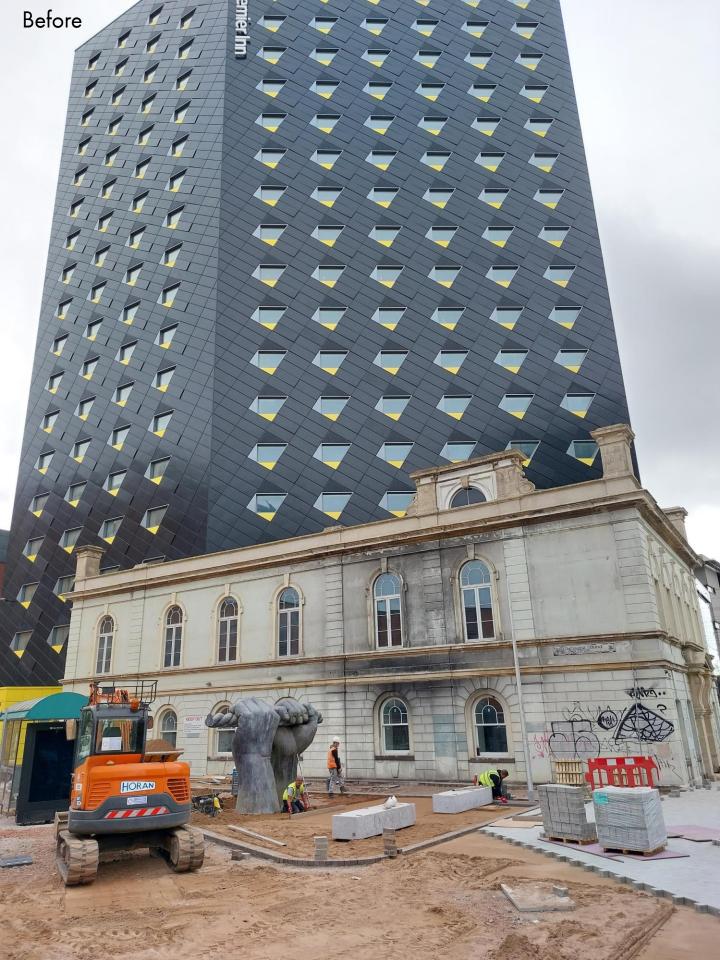

Custom House has been carefully renovated in accordance with the architectural plans, preserving its listed facades and historical elements. The scheme's concept was based on the goal of creating a superior tower that will blend in with Cardiff's ring of towering structures, serve as a backdrop for the historic Custom House building, and revitalise it from street level.

KEIM Soldalit Fixativ was applied onto the newly lime rendered surfaces to equalise surface porosity. A coat of KEIM Soldalit Grob was used to act as a bridging coat on the painted render and to fill hairline cracks to create an even texture throughout. The technical representative, Bryan Roe, of KEIM Mineral Paints recommended the KEIM Soldalit-ME paint system by reason of withstanding the pollution with the added benefit of a long-expected lifespan.