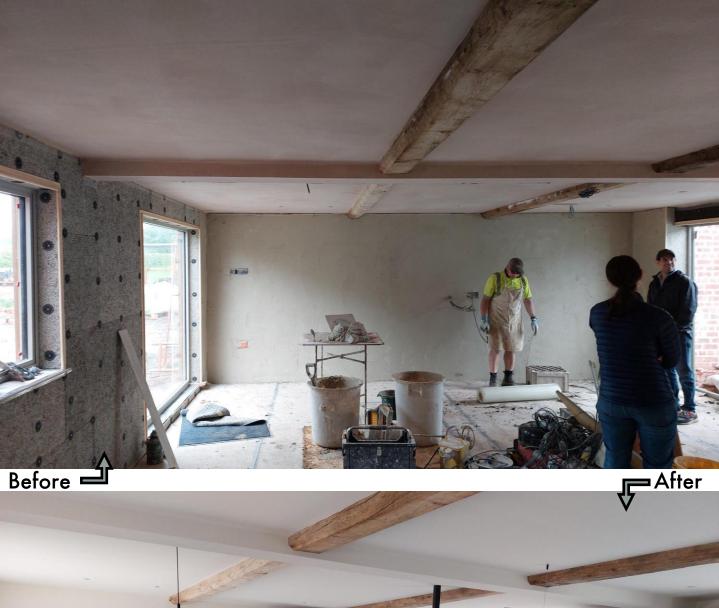

KEIM Mineral Paints were chosen on these barn conversions due to its breathability and sustainability credentials. The mix of lime plastered walls and gypsum walls were decorated using KEIM Optil in a warm neutral palette. It is a modern mineral paint, ideal for application onto historic and contemporary buildings.

KEIM Innostar, which is a one coat paint, was applied onto the gypsum ceilings for a clean healthy living environment. It allowed rooms to be occupied the same day.