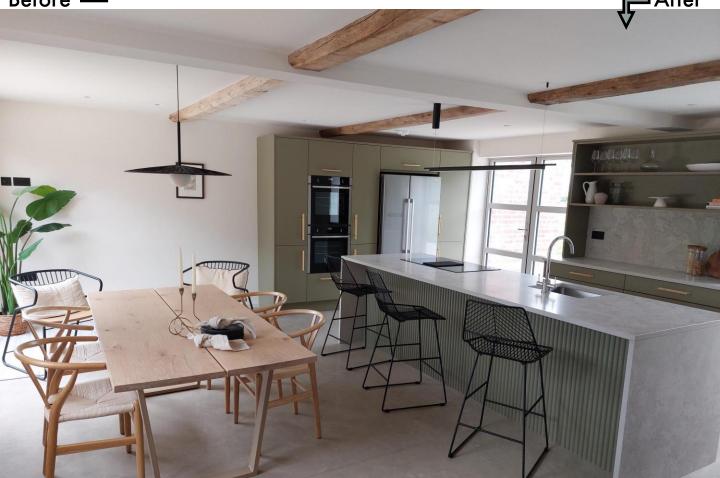

## PARK FARM BARNS, MINSTERLEY, SHREWSBURY

Park Farm Barns are barn conversions set in the Shropshire countryside. The simple, elegant interiors have been curated by Charters Property, with sustainability at the forefront. Beautiful designs and detailing has been evident, from the original roof boards, gravity arches and beams to the soft lime plastered walls.

KEIM Mineral Paints were chosen on these barn conversions due to its breathability and sustainability credentials. The mix of lime plastered walls and gypsum walls were decorated using KEIM Optil in a warm neutral palette. It is a modern mineral paint, ideal for application onto historic and contemporary buildings.

KEIM Innostar, which is a one coat paint, was applied onto the gypsum ceilings for a clean healthy living environment. It allowed rooms to be occupied the same day.