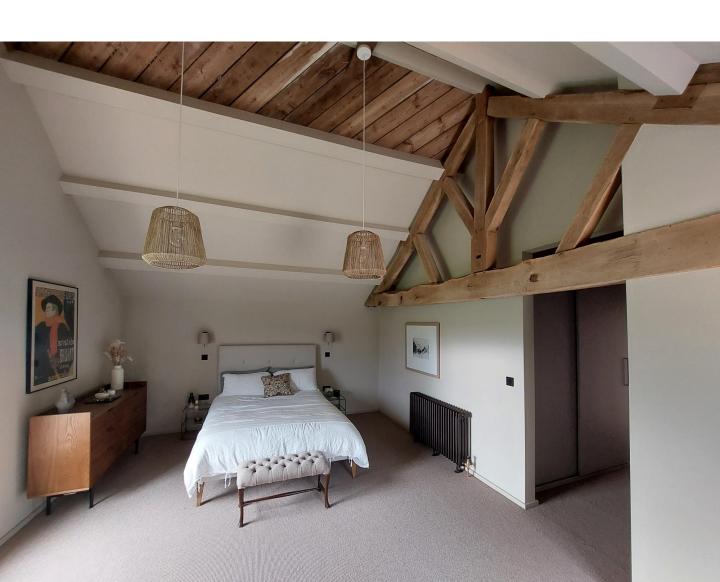

## PARK FARM BARNS, MINSTERLEY, SHREWSBURY

Park Farm Barns are barn conversions set in the Shropshire countryside. The simple, elegant interiors have been curated by Charters Property, with sustainability at the forefront. Beautiful designs and detailing has been evident, from the original roof boards, gravity arches and beams to the soft lime plastered walls.

KEIM Mineral Paints were chosen on these barn conversions due to its breathability and sustainability credentials. The mix of lime plastered walls and gypsum walls were decorated using KEIM Optil in a warm neutral palette. It is a modern mineral paint, ideal for application onto historic and contemporary buildings.

KEIM Innostar, which is a one coat paint, was applied onto the gypsum ceilings for a clean healthy living environment. It allowed rooms to be occupied the same day.