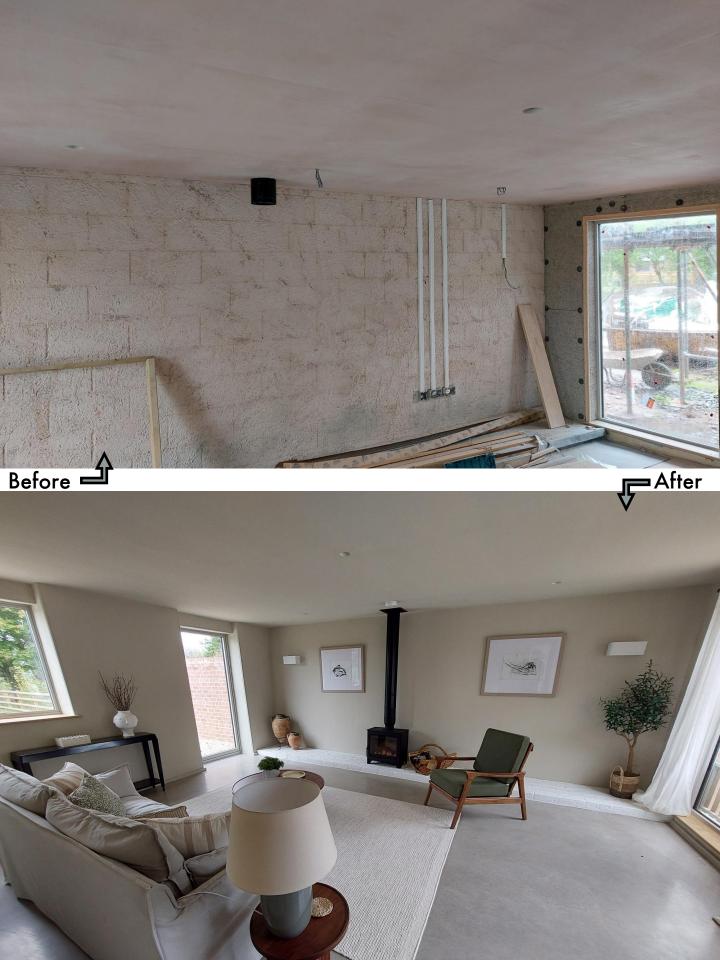

## PARK FARM BARNS, MINSTERLEY, SHREWSBURY

Park Farm Barns are barn conversions set in the Shropshire countryside. The simple, elegant interiors have been curated by Charters Property, with sustainability at the forefront. Beautiful designs and detailing has been evident, from the original roof boards, gravity arches and beams to the soft lime plastered walls.

KEIM Mineral Paints were chosen on these barn conversions due to its breathability and sustainability credentials. The mix of lime plastered walls and gypsum walls were decorated using KEIM Optil in a warm neutral palette. It is a modern mineral paint, ideal for application onto historic and contemporary buildings.

KEIM Innostar, which is a one coat paint, was applied onto the gypsum ceilings for a clean healthy living environment. It allowed rooms to be occupied the same day.