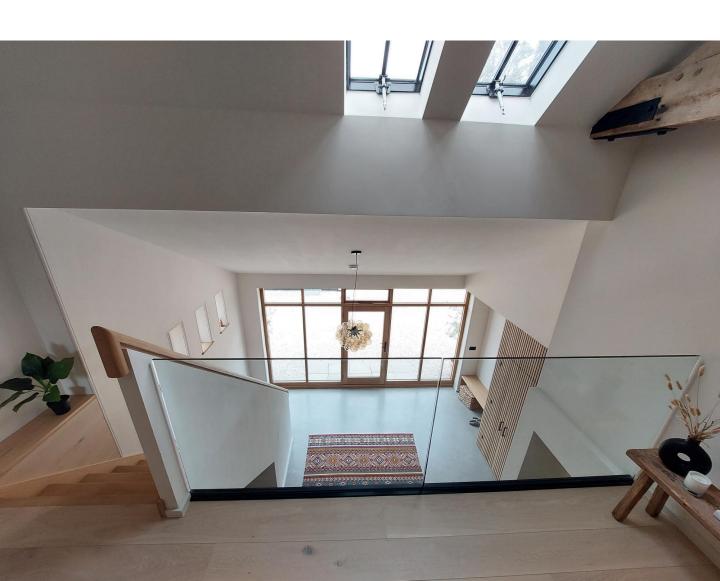

## PARK FARM BARNS, MINSTERLEY, SHREWSBURY

Park Farm Barns are barn conversions set in the Shropshire countryside. The simple, elegant interiors have been curated by Charters Property, with sustainability at the forefront. Beautiful designs and detailing has been evident, from the original roof boards, gravity arches and beams to the soft lime plastered walls.

KEIM Mineral Paints were chosen on these barn conversions due to its breathability and sustainability credentials. The mix of lime plastered walls and gypsum walls were decorated using KEIM Optil in a warm neutral palette. It is a modern mineral paint, ideal for application onto historic and contemporary buildings.

KEIM Innostar, which is a one coat paint, was applied onto the gypsum ceilings for a clean healthy living environment. It allowed rooms to be occupied the same day.