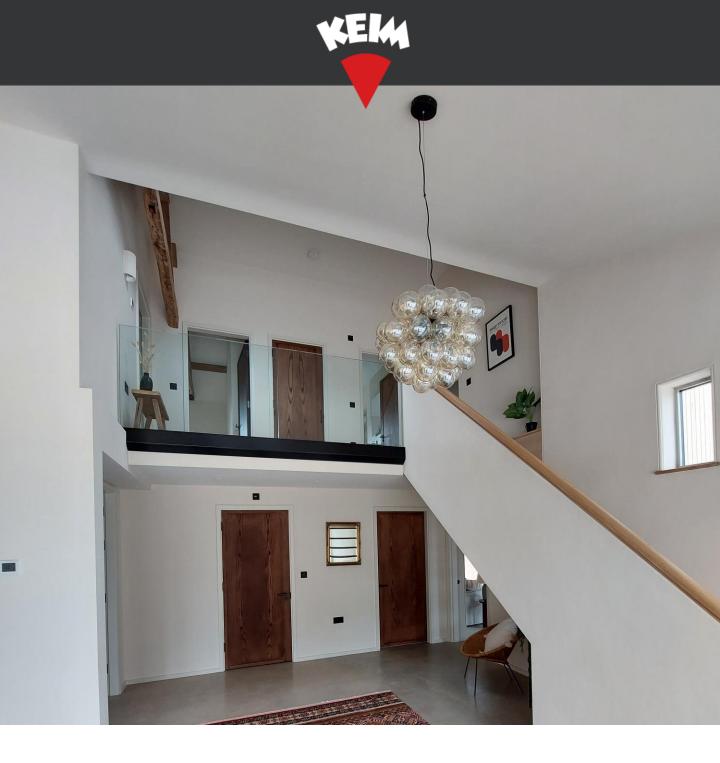

## PARK FARM BARNS, MINSTERLEY, SHREWSBURY

Park Farm Barns are barn conversions set in the Shropshire countryside. The simple, elegant interiors have been curated by Charters Property, with sustainability at the forefront. Beautiful designs and detailing has been evident, from the original roof boards, gravity arches and beams to the soft lime plastered walls.

KEIM Mineral Paints were chosen on these barn conversions due to its breathability and sustainability credentials. The mix of lime plastered walls and gypsum walls were decorated using KEIM Optil in a warm neutral palette. It is a modern mineral paint, ideal for application onto historic and contemporary buildings.

KEIM Innostar, which is a one coat paint, was applied onto the gypsum ceilings for a clean healthy living environment. It allowed rooms to be occupied the same day.