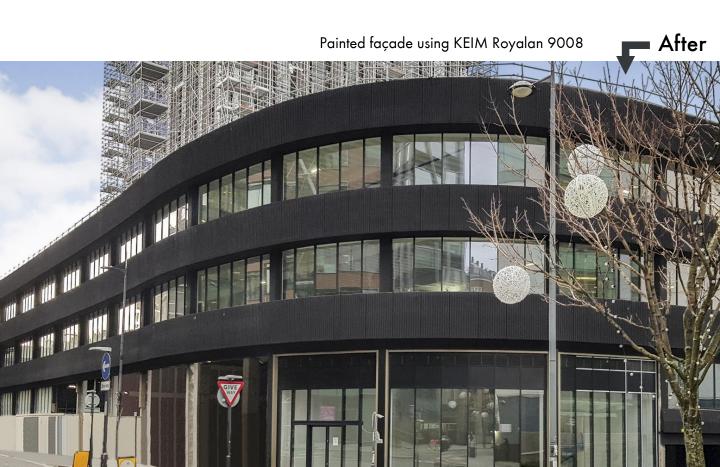

Paul Milligan, Area Business Development Manager, of KEIM Paints, visited site in June 2020 and it was decided by the decorator, Curtis Painting Group, that the KEIM Royalan system would be the best product because of the exposed location of the building.

The Echo Building now looks sleek and modern and will continue to do so for many years to come.

### WHAT IS KEIM ROYALAN®?

<u>KEIM Royalan</u>® is a mineral silicate based paint system which has been developed to withstand harsh climate conditions in exposed locations.