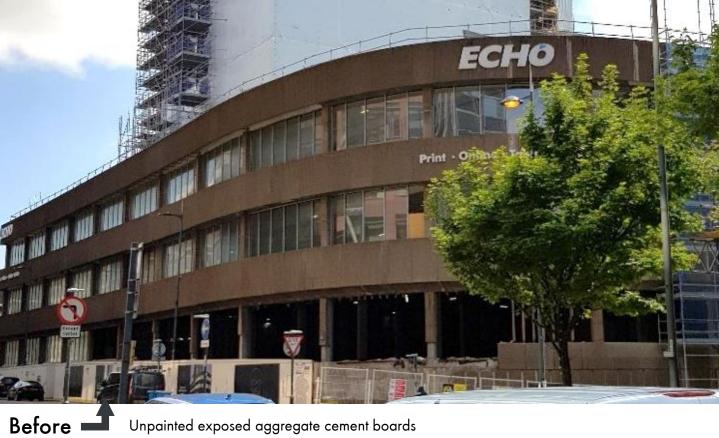

#### **KEIM ROYALAN® ON CONCRETE**

Unpainted exposed aggregate cement boards

### ECHO BUILDING, LIVERPOOL

The Echo Building is located at 95 Old Hall Street in Liverpool city centre. It was built in 1974 as a brutalist style building and stands 240ft tall at 18 storeys, making it the joint tenth highest building in Liverpool. It provides office spaces for the Liverpool Echo newspaper distribution centre and printing rooms.