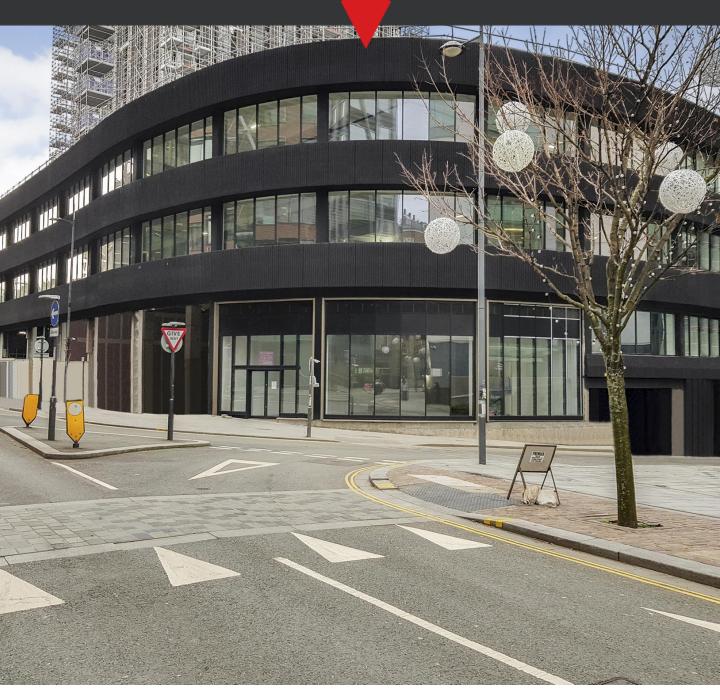

### ECHO BUILDING, LIVERPOOL

The Echo Building is located at 95 Old Hall Street in Liverpool city centre. It was built in 1974 as a brutalist style building and stands 240ft tall at 18 storeys, making it the joint tenth highest building in Liverpool. It provides office spaces for the Liverpool Echo newspaper distribution centre and printing rooms.

The Echo Building now looks sleek and modern and will continue to do so for many years to come.