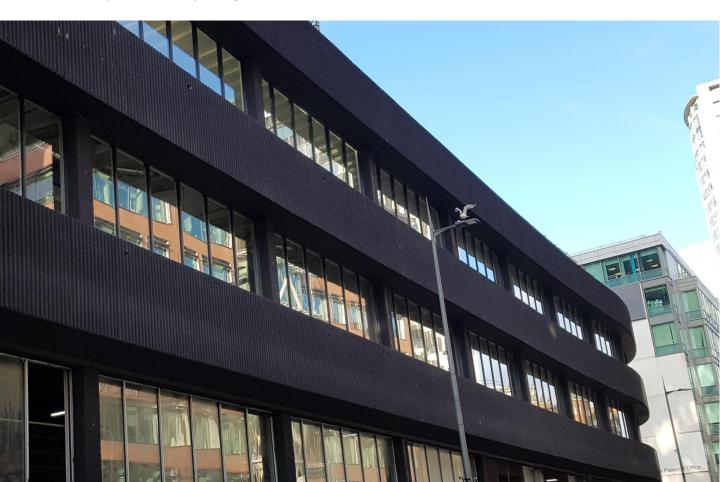

The Echo Building now looks sleek and modern and will continue to do so for many years to come.

### WHAT IS KEIM ROYALAN®?

<u>KEIM Royalan</u>® is a mineral silicate based paint system which has been developed to withstand harsh climate conditions in exposed locations.