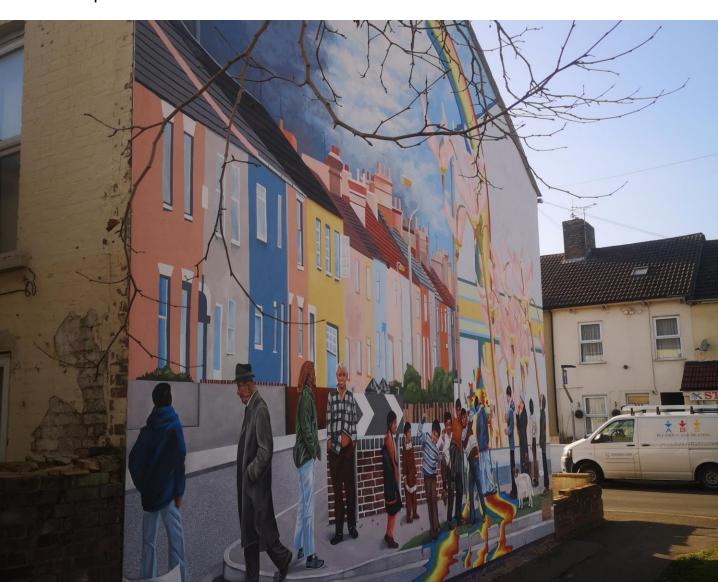

## LINK ROAD MURAL, PETERBOROUGH

The Link Road Mural in Peterborough, was originally designed and painted by artist Francis Gomila in 1982. The mural was depicting local characters in a typical street scene and had faded badly over the years.

The restoration has been managed by Peterborough Presents, however it was instigated by a group of passionate local individuals and organisations.

KEIM Mineral Paints were referred to Nene Park Trust by Hirst Conservation who completed a survey of the mural. They recommended KEIM as a breathable longterm alternative to traditional masonry or acrylic paints. Samples were sent to the project in order to confirm that KEIM could match the vibrance and depth of the original colours and bring it back to its former glory.

David Smith, Senior Sales Executive of KEIM Mineral Paints, specified KEIM Soldalit over the previously painted render to refurbish the mural and provide a fade free system.

Sarah Haythornthwaite, Peterborough Presents Programme Director commented "It's just amazing to see the mural emerge and we are so very grateful to the skilled work of the artists and conservators bringing it back to life."

## **CREDITS**

Client: Nene Park Trust & Peterborough

Presents

Artist: Street Art Hire

Address: Link Road Mural, Link Road,

Millgate, Peterborough

**Project Photographs:** KEIM Mineral

Paints Limited & Street Art Hire