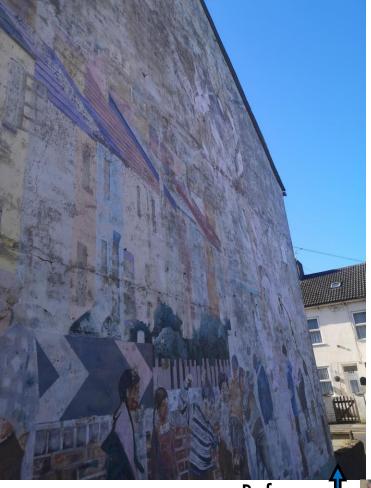

## LINK ROAD MURAL, PETERBOROUGH

The Link Road Mural in Peterborough, was originally designed and painted by artist Francis Gomila in 1982. The mural was depicting local characters in a typical street scene and had faded badly over the years.

The restoration has been managed by Peterborough Presents, however it was instigated by a group of passionate local individuals and organisations.

KEIM Mineral Paints were referred to Nene Park Trust by Hirst Conservation who completed a survey of the mural. They recommended KEIM as a breathable longterm alternative to traditional masonry or acrylic paints. Samples were sent to the project in order to confirm that KEIM could match the vibrance and depth of the original colours and bring it back to its former glory.