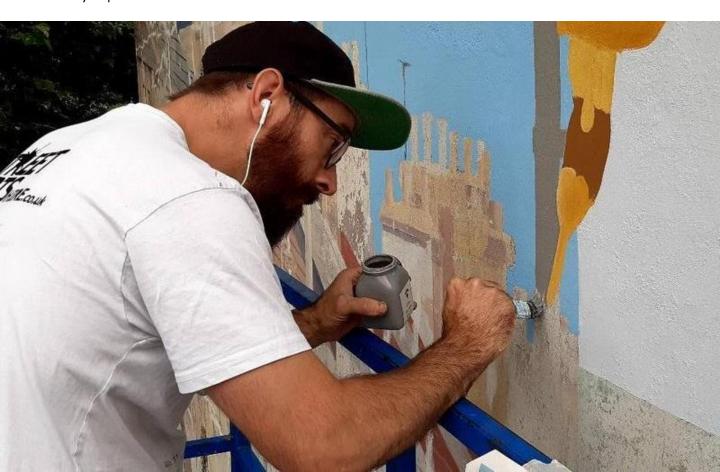

David Smith, Senior Sales Executive of KEIM Mineral Paints, specified KEIM Soldalit over the previously painted render to refurbish the mural and provide a fade free system.

Sarah Haythornthwaite, Peterborough Presents Programme Director commented "It's just amazing to see the mural emerge and we are so very grateful to the skilled work of the artists and conservators bringing it back to life."

## **CREDITS**

Client: Nene Park Trust & Peterborough

Presents

Artist: Street Art Hire

Address: Link Road Mural, Link Road,

Millgate, Peterborough

**Project Photographs:** KEIM Mineral

Paints Limited & Street Art Hire