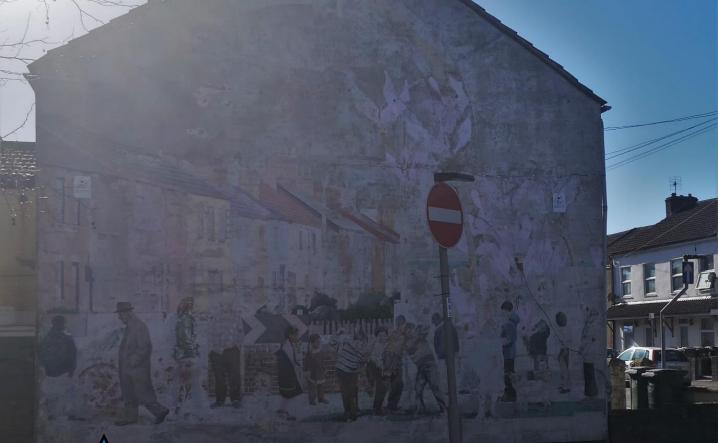

## LINK ROAD MURAL, PETERBOROUGH

The Link Road Mural in Peterborough, was originally designed and painted by artist Francis Gomila in 1982. The mural was depicting local characters in a typical street scene and had faded badly over the years.

The restoration has been managed by Peterborough Presents, however it was instigated by a group of passionate local individuals and organisations.

KEIM Mineral Paints were referred to Nene Park Trust by Hirst Conservation who completed a survey of the mural. They recommended KEIM as a breathable longterm alternative to traditional masonry or acrylic paints. Samples were sent to the project in order to confirm that KEIM could match the vibrance and depth of the original colours and bring it back to its former glory.