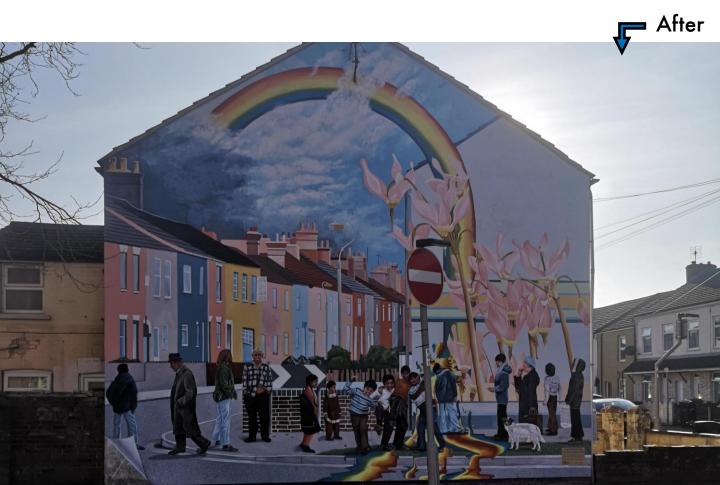

## LINK ROAD MURAL, PETERBOROUGH

The Link Road Mural in Peterborough, was originally designed and painted by artist Francis Gomila in 1982. The mural was depicting local characters in a typical street scene and had faded badly over the years.

The restoration has been managed by Peterborough Presents, however it was instigated by a group of passionate local individuals and organisations.

KEIM Mineral Paints were referred to Nene Park Trust by Hirst Conservation who completed a survey of the mural. They recommended KEIM as a breathable longterm alternative to traditional masonry or acrylic paints. Samples were sent to the project in order to confirm that KEIM could match the vibrance and depth of the original colours and bring it back to its former glory.

David Smith, Senior Sales Executive of KEIM Mineral Paints, specified KEIM Soldalit over the previously painted render to refurbish the mural and provide a fade free system.

Sarah Haythornthwaite, Peterborough Presents Programme Director commented "It's just amazing to see the mural emerge and we are so very grateful to the skilled work of the artists and conservators bringing it back to life."