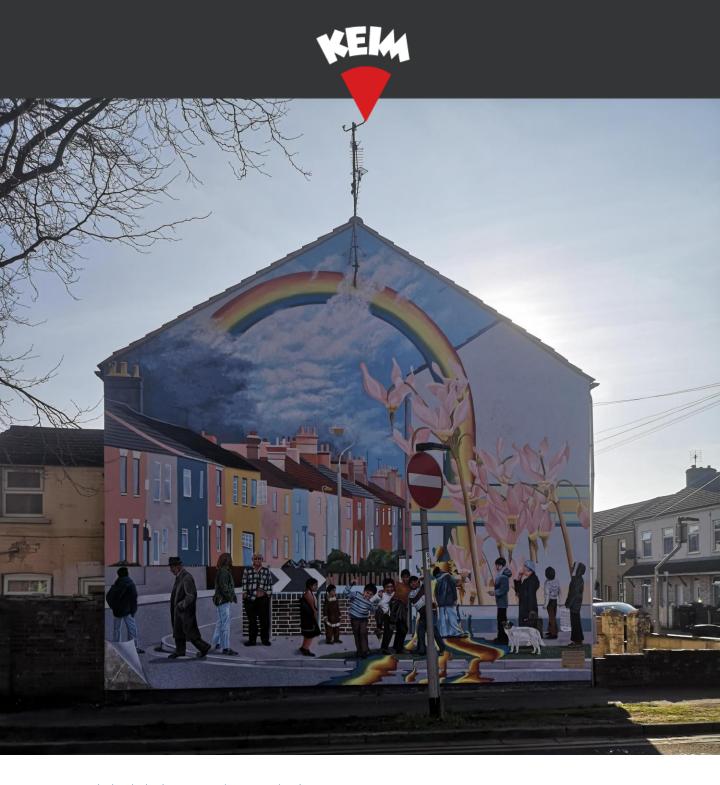

## LINK ROAD MURAL, PETERBOROUGH

The Link Road Mural in Peterborough, was originally designed and painted by artist Francis Gomila in 1982. The mural was depicting local characters in a typical street scene and had faded badly over the years.

The restoration has been managed by Peterborough Presents, however it was instigated by a group of passionate local individuals and organisations.

KEIM Mineral Paints were referred to Nene Park Trust by Hirst Conservation who completed a survey of the mural. They recommended KEIM as a breathable longterm alternative to traditional masonry or acrylic paints. Samples were sent to the project in order to confirm that KEIM could match the vibrance and depth of the original colours and bring it back to its former glory.

David Smith, Senior Sales Executive of KEIM Mineral Paints, specified KEIM Soldalit over the previously painted render to refurbish the mural and provide a fade free system.

Sarah Haythornthwaite, Peterborough Presents Programme Director commented "It's just amazing to see the mural emerge and we are so very grateful to the skilled work of the artists and conservators bringing it back to life."