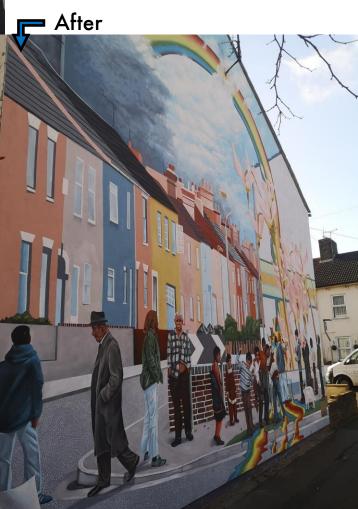

David Smith, Senior Sales Executive of KEIM Mineral Paints, specified KEIM Soldalit over the previously painted render to refurbish the mural and provide a fade free system.

Sarah Haythornthwaite, Peterborough Presents Programme Director commented "It's just amazing to see the mural emerge and we are so very grateful to the skilled work of the artists and conservators bringing it back to life."