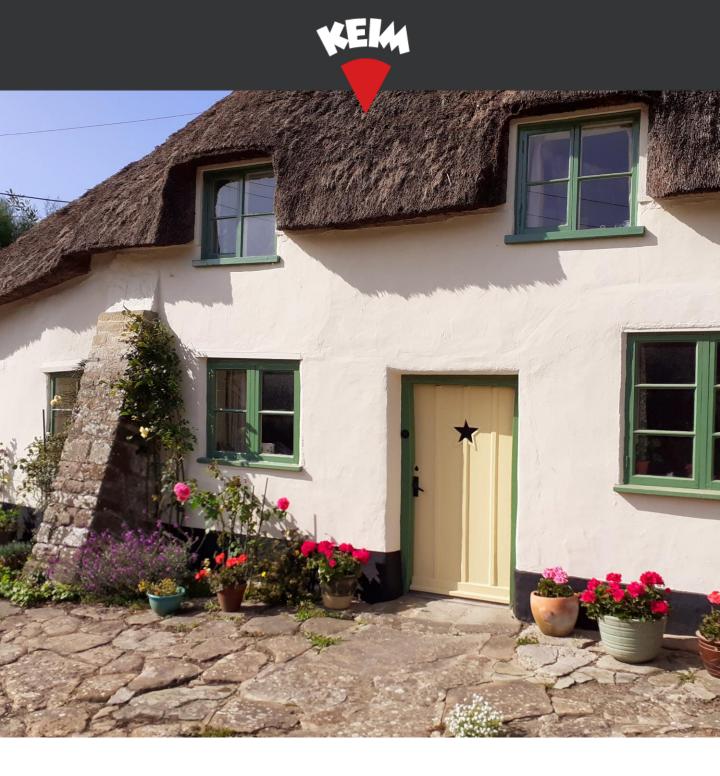

KEIM MINERAL PAINTS
CASE STUDY JESSAMINE COTTAGE, DORSET

KEIM ROYALAN® ONTO KEIM GRANITAL®

Textured render previously painted in KEIM Granital 9057, 20 years ago

## JESSAMINE COTTAGE, EYPE, BRIDPORT

This semi-detached thatched cottage in Eype was originally decorated by the owner in KEIM Granital 20 years ago. The front elevation was then redecorated with a single coat 10 years later to give a refresh.

The owner, John Hall, contacted KEIM for a further refresh in 2020. Julian Cullum, Senior Sales Executive of KEIM Mineral Paints, visited Jessamine Cottage and recommended using the KEIM Royalan system due to proximity to the sea.