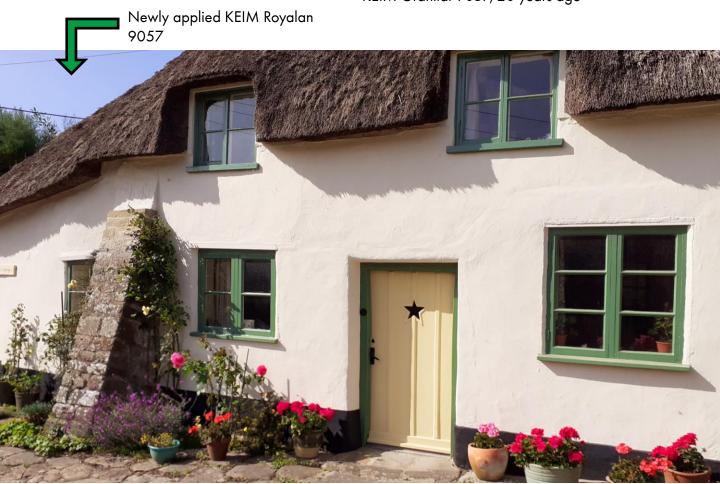

KEIM MINERAL PAINTS
CASE STUDY JESSAMINE COTTAGE, DORSET

KEIM ROYALAN® ONTO KEIM GRANITAL®

Textured render previously painted in KEIM Granital 9057, 20 years ago

The owner, John Hall, contacted KEIM for a further refresh in 2020. Julian Cullum, Senior Sales Executive of KEIM Mineral Paints, visited Jessamine Cottage and recommended using the KEIM Royalan system due to proximity to the sea.