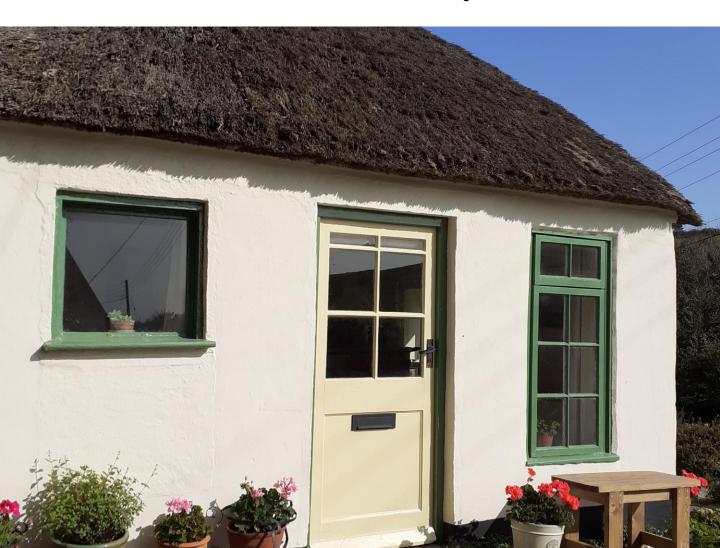

John is very happy with the service provided by KEIM and how well the paint has performed over the years. He has even recommended KEIM to his neighbours and friends. John commented "I am extremely pleased with the final result...I do thank you very much for all the help and advice that you gave me."

This is a fantastic example of the longevity of KEIM Paints. To ensure a maximum longlife finish, we would recommend washing down surfaces periodically with a mild diluted detergent.