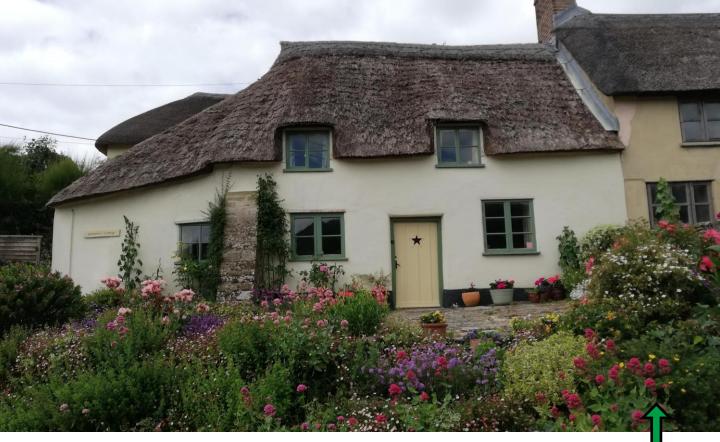

KEIM MINERAL PAINTS
CASE STUDY JESSAMINE COTTAGE, DORSET

KEIM ROYALAN® ONTO KEIM GRANITAL®

Textured render previously painted in KEIM Granital 9057, 20 years ago

## JESSAMINE COTTAGE, EYPE, BRIDPORT

This semi-detached thatched cottage in Eype was originally decorated by the owner in KEIM Granital 20 years ago. The front elevation was then redecorated with a single coat 10 years later to give a refresh.