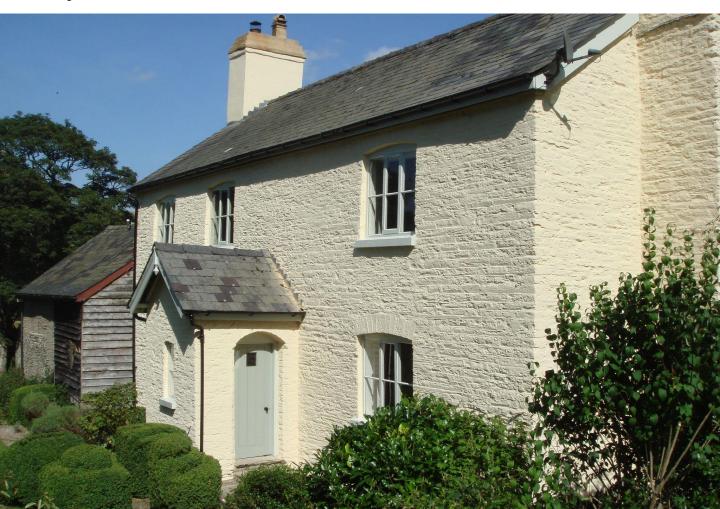

The property was then decorated with KEIM Soldalit 9095 to provide breathability and resistance against mould and algae.

The owner commented "I think you will be 'wowed' by the transformation. While the visual finish is fantastic, for me the technical advantage is the biggest thing – I have to keep reminding myself, this is my house and I do live here!!"