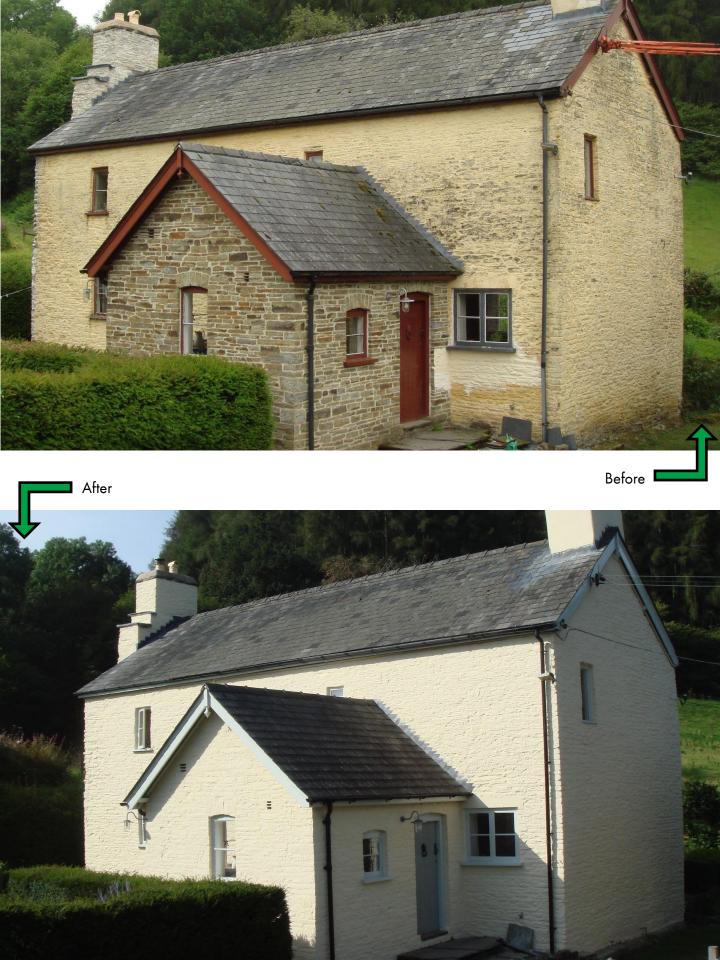

There was evidence of thick algae and green growth on the East elevation, around the downpipe on the West elevation and chimney stack. The algae growth was removed using a wire brush and treated with KEIM Algicid, which is suitable for both removal of and protection from mould and algae. KEIM Soldalit Fixativ was applied to all the areas; the limewash, the lime pointing and the stone walls to equalise the porosity of the surface.

The property was then decorated with KEIM Soldalit 9095 to provide breathability and resistance against mould and algae.

The owner commented "I think you will be 'wowed' by the transformation. While the visual finish is fantastic, for me the technical advantage is the biggest thing – I have to keep reminding myself, this is my house and I do live here!!"