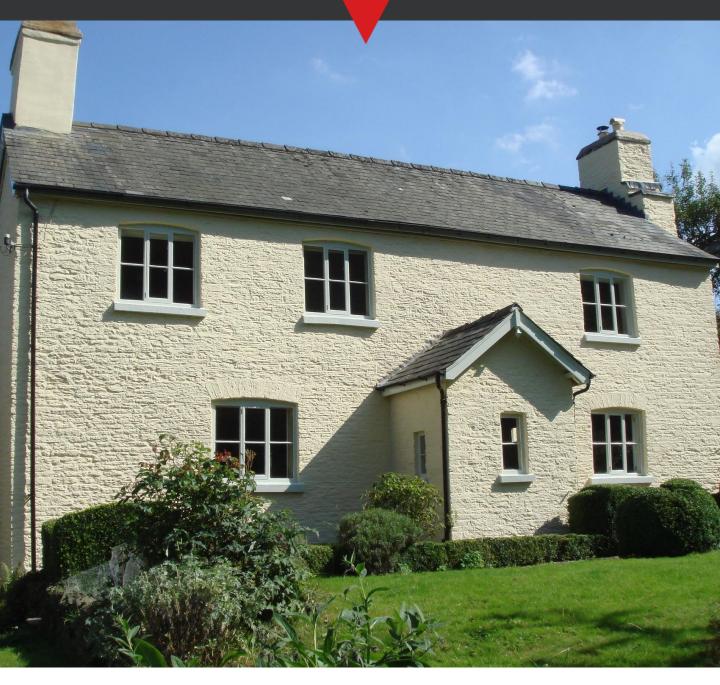

#### FORMER FARMHOUSE NEAR PRESTEIGNE

This late 18<sup>th</sup> Century, Grade II listed former farmhouse near Presteigne in Powys, Wales was in need of some TLC.

The decorator, Alan Jones, recommended KEIM to the owner after using the products on his own property and a local church.

There was evidence of thick algae and green growth on the East elevation, around the downpipe on the West elevation and chimney stack. The algae growth was removed using a wire brush and treated with KEIM Algicid, which is suitable for both removal of and protection from mould and algae. KEIM Soldalit Fixativ was applied to all the areas; the limewash, the lime pointing and the stone walls to equalise the porosity of the surface.

The property was then decorated with KEIM Soldalit 9095 to provide breathability and resistance against mould and algae.

The owner commented "I think you will be 'wowed' by the transformation. While the visual finish is fantastic, for me the technical advantage is the biggest thing – I have to keep reminding myself, this is my house and I do live here!!"