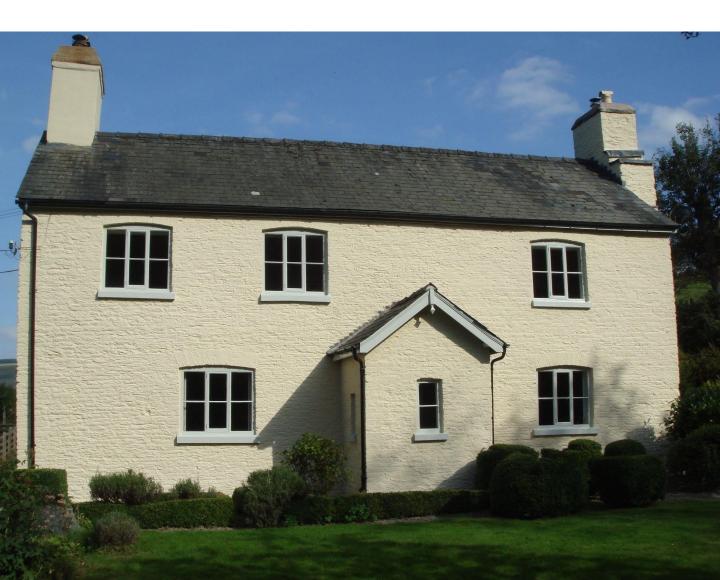

#### FORMER FARMHOUSE NEAR PRESTEIGNE

This late 18<sup>th</sup> Century, Grade II listed former farmhouse near Presteigne in Powys, Wales was in need of some TLC.

The decorator, Alan Jones, recommended KEIM to the owner after using the products on his own property and a local church.

There was evidence of thick algae and green growth on the East elevation, around the downpipe on the West elevation and chimney stack. The algae growth was removed using a wire brush and treated with KEIM Algicid, which is suitable for both removal of and protection from mould and algae. KEIM Soldalit Fixativ was applied to all the areas; the limewash, the lime pointing and the stone walls to equalise the porosity of the surface.

The property was then decorated with KEIM Soldalit 9095 to provide breathability and resistance against mould and algae.

The owner commented "I think you will be 'wowed' by the transformation. While the visual finish is fantastic, for me the technical advantage is the biggest thing – I have to keep reminding myself, this is my house and I do live here!!"