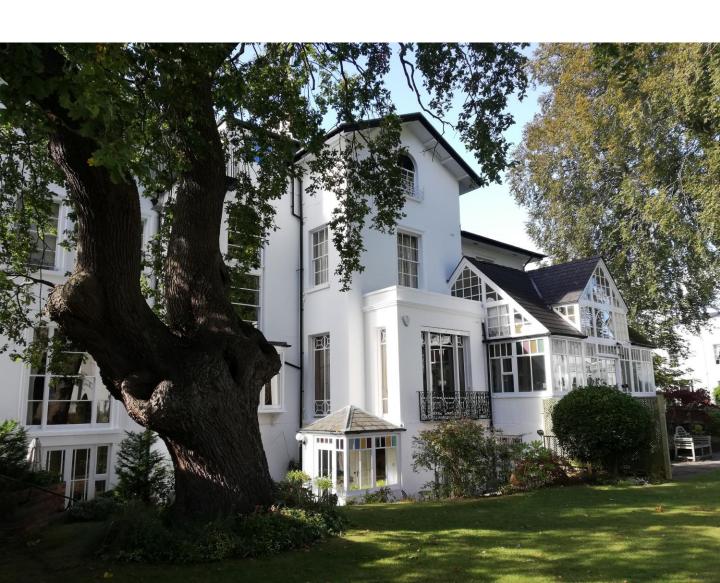

## CROFTON LODGE, THE PARK, CHELTENHAM

Crofton Lodge is a 19<sup>th</sup> Century, Grade II listed detached house and apartments in Cheltenham.

The lime render, stonework and cementitious repairs were coated with an acrylic based paint. The render and paintwork on the base of the building were failing due to damp ingress and cracks in the render, which caused black mould on the back exterior wall and mould to the interior apartments.