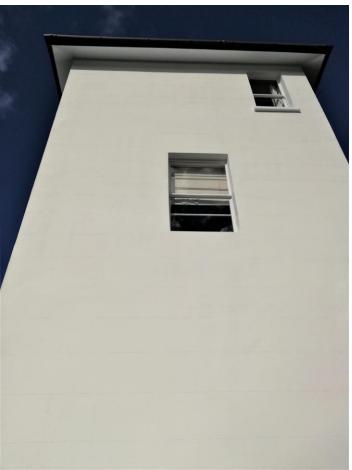

The ideal solution would have been to remove the offending acrylic masonry paint which was causing the moisture entrapment. A more cost effective alternative was found. Bryan recommended replacing the base of the building, where most of the damage is visible, with a lime render to aid the release of moisture. The KEIM Soldalit system was specified as it will chemically bond to the current paint work, where it remains sound and will maintain as much residual breathability to the substrate as possible.

KEIM Algicid was used as pre-treatment to remove the mould and fungal growth and KEIM Soldalit Fixativ was applied onto the new lime render repairs to equalise the porosity of the surface.

The decorator was impressed with the coverage of KEIM Soldalit and everyone involved in the project are delighted with the results.