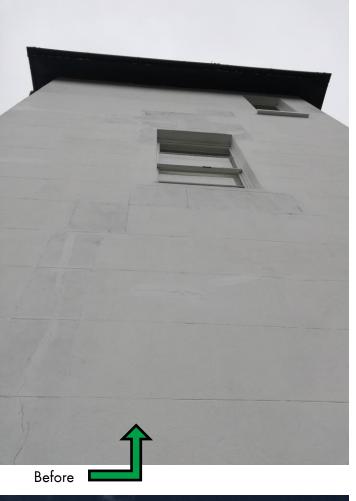

## CROFTON LODGE, THE PARK, CHELTENHAM

Crofton Lodge is a 19<sup>th</sup> Century, Grade II listed detached house and apartments in Cheltenham.

The lime render, stonework and cementitious repairs were coated with an acrylic based paint. The render and paintwork on the base of the building were failing due to damp ingress and cracks in the render, which caused black mould on the back exterior wall and mould to the interior apartments.

The ideal solution would have been to remove the offending acrylic masonry paint which was causing the moisture entrapment. A more cost effective alternative was found. Bryan recommended replacing the base of the building, where most of the damage is visible, with a lime render to aid the release of moisture. The KEIM Soldalit system was specified as it will chemically bond to the current paint work, where it remains sound and will maintain as much residual breathability to the substrate as possible.

KEIM Algicid was used as pre-treatment to remove the mould and fungal growth and KEIM Soldalit Fixativ was applied onto the new lime render repairs to equalise the porosity of the surface.

The decorator was impressed with the coverage of KEIM Soldalit and everyone involved in the project are delighted with the results.