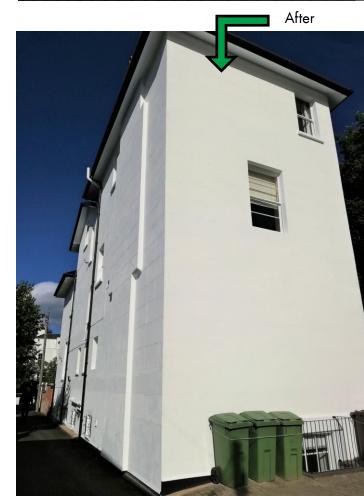

## CROFTON LODGE, THE PARK, CHELTENHAM

Crofton Lodge is a 19<sup>th</sup> Century, Grade II listed detached house and apartments in Cheltenham.

The lime render, stonework and cementitious repairs were coated with an acrylic based paint. The render and paintwork on the base of the building were failing due to damp ingress and cracks in the render, which caused black mould on the back exterior wall and mould to the interior apartments.

The ideal solution would have been to remove the offending acrylic masonry paint which was causing the moisture entrapment. A more cost effective alternative was found. Bryan recommended replacing the base of the building, where most of the damage is visible, with a lime render to aid the release of moisture. The KEIM Soldalit system was specified as it will chemically bond to the current paint work, where it remains sound and will maintain as much residual breathability to the substrate as possible.

KEIM Algicid was used as pre-treatment to remove the mould and fungal growth and KEIM Soldalit Fixativ was applied onto the new lime render repairs to equalise the porosity of the surface.

The decorator was impressed with the coverage of KEIM Soldalit and everyone involved in the project are delighted with the results.