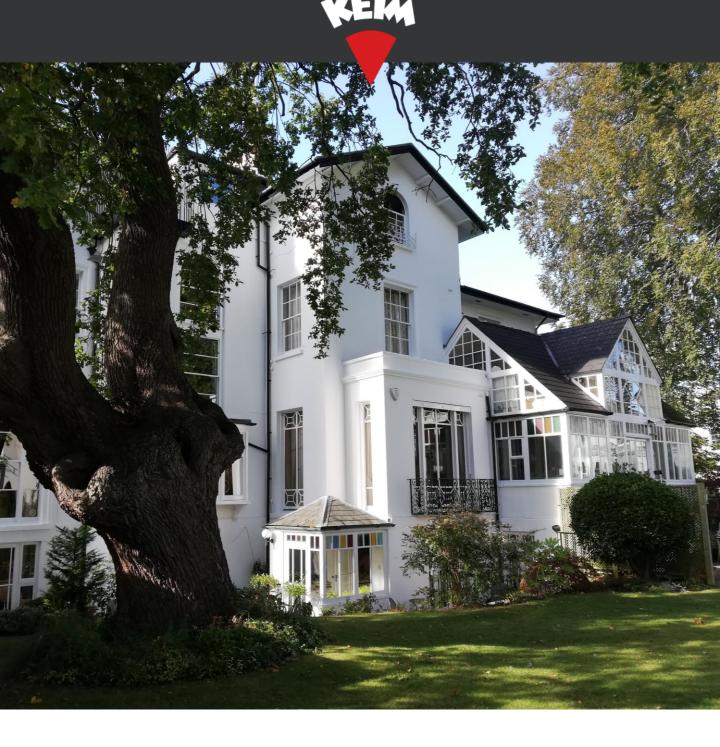

## CROFTON LODGE, THE PARK, CHELTENHAM

Crofton Lodge is a 19<sup>th</sup> Century, Grade II listed detached house and apartments in Cheltenham.

The lime render, stonework and cementitious repairs were coated with an acrylic based paint. The render and paintwork on the base of the building were failing due to damp ingress and cracks in the render, which caused black mould on the back exterior wall and mould to the interior apartments.

The ideal solution would have been to remove the offending acrylic masonry paint which was causing the moisture entrapment. A more cost effective alternative was found. Bryan recommended replacing the base of the building, where most of the damage is visible, with a lime render to aid the release of moisture. The KEIM Soldalit system was specified as it will chemically bond to the current paint work, where it remains sound and will maintain as much residual breathability to the substrate as possible.