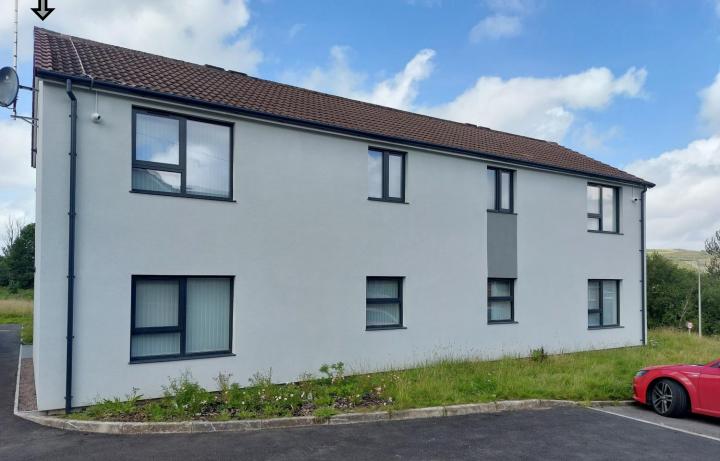

Bryan Roe of KEIM Mineral Paints visited the project and specified KEIM Royalan. The main reason for this was that on the high elevations, they are open to windswept rain.

KEIM Royalan, in colours 9505, 9543, 9514 and 9162, was applied onto the new render to allow full breathability and longevity. The masonry paint will last for years to come.

KEIM Royalan is designed to withstand harsh weather conditions, prominently in coastal and exposed locations.

The new community centre opened in March 2023, with Merthyr Valleys Homes taking over the housing element of the scheme.