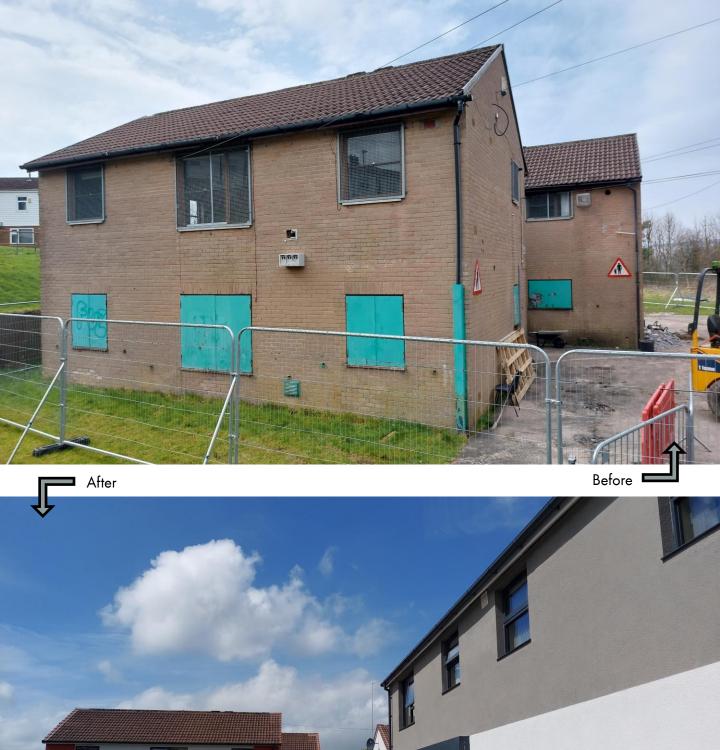

In 2022, the demolition phase began and as part of the Council's Capital Programme investment project, the centre was relocated from the three into two blocks, with the third converted into five self-contained apartments.

Bryan Roe of KEIM Mineral Paints visited the project and specified KEIM Royalan. The main reason for this was that on the high elevations, they are open to windswept rain.

KEIM Royalan, in colours 9505, 9543, 9514 and 9162, was applied onto the new render to allow full breathability and longevity. The masonry paint will last for years to come.

KEIM Royalan is designed to withstand harsh weather conditions, prominently in coastal and exposed locations.

The new community centre opened in March 2023, with Merthyr Valleys Homes taking over the housing element of the scheme.