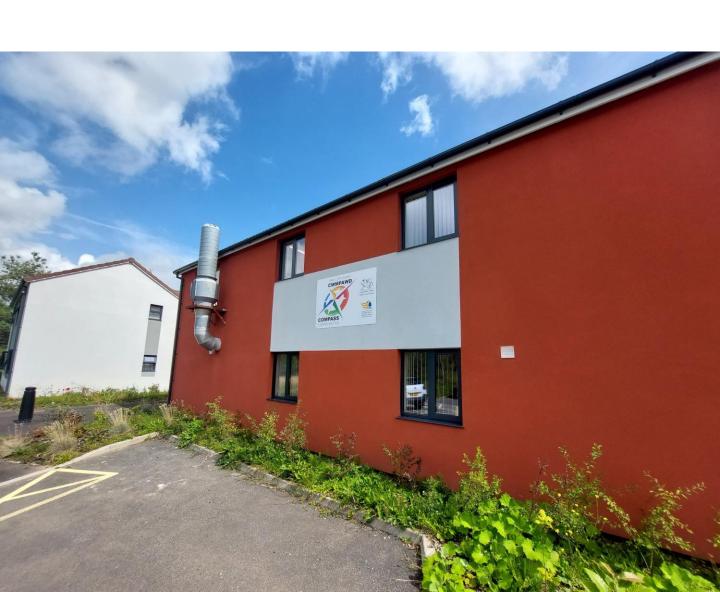

Bryan Roe of KEIM Mineral Paints visited the project and specified KEIM Royalan. The main reason for this was that on the high elevations, they are open to windswept rain.

KEIM Royalan, in colours 9505, 9543, 9514 and 9162, was applied onto the new render to allow full breathability and longevity. The masonry paint will last for years to come.

KEIM Royalan is designed to withstand harsh weather conditions, prominently in coastal and exposed locations.

The new community centre opened in March 2023, with Merthyr Valleys Homes taking over the housing element of the scheme.