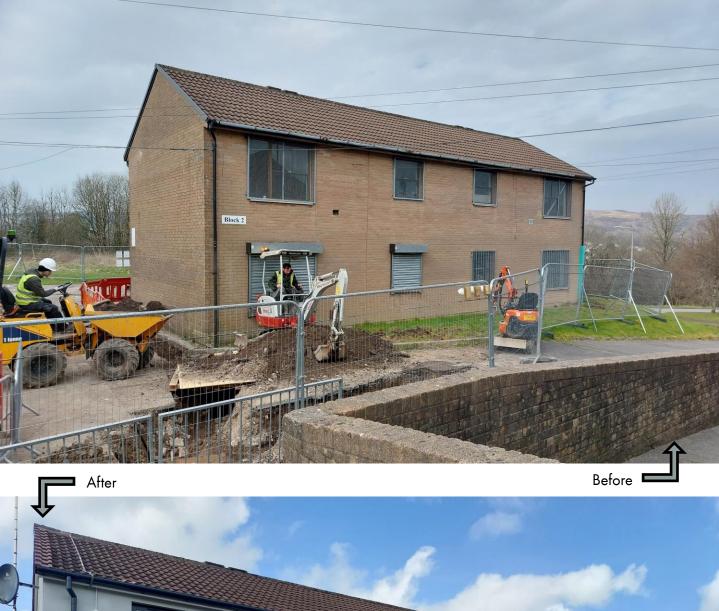

In 2022, the demolition phase began and as part of the Council's Capital Programme investment project, the centre was relocated from the three into two blocks, with the third converted into five self-contained apartments.

Bryan Roe of KEIM Mineral Paints visited the project and specified KEIM Royalan. The main reason for this was that on the high elevations, they are open to windswept rain.

KEIM Royalan, in colours 9505, 9543, 9514 and 9162, was applied onto the new render to allow full breathability and longevity. The masonry paint will last for years to come.

KEIM Royalan is designed to withstand harsh weather conditions, prominently in coastal and exposed locations.

The new community centre opened in March 2023, with Merthyr Valleys Homes taking over the housing element of the scheme.