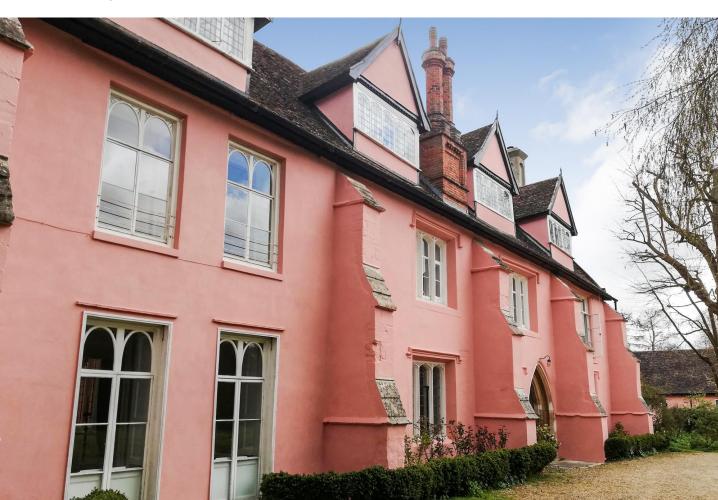

In 2020, KEIM specified KEIM Soldalit Grob to cover textural variations on new areas of the building, the front and near right side elevations. KEIM Soldalit-ME was then applied, completing the full decoration in Suffolk Pink.