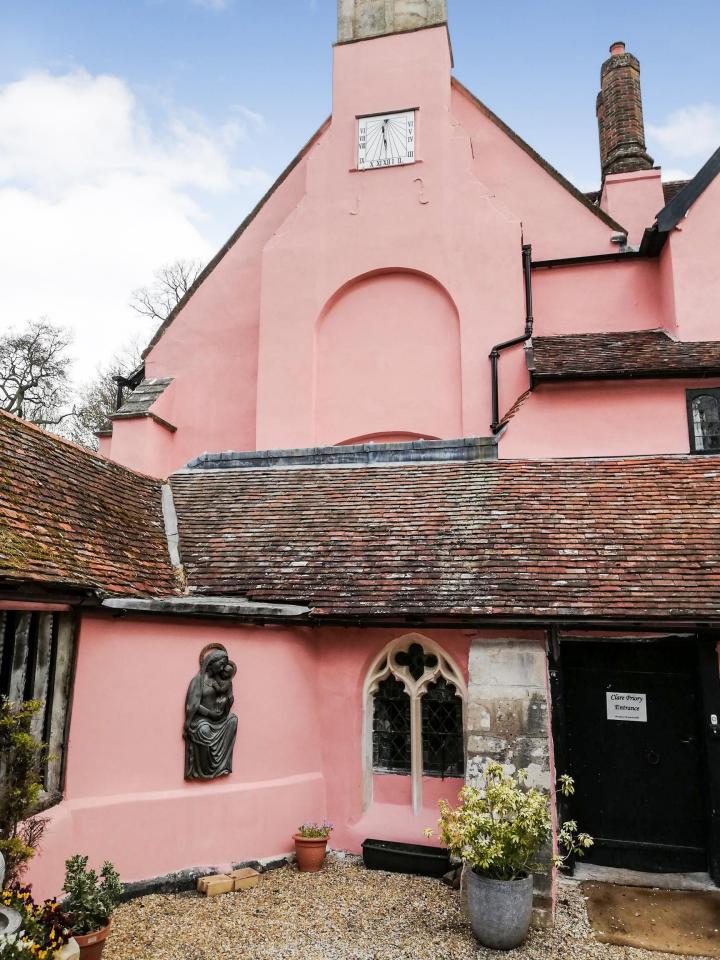

The house contains several of the original features, including the vaulted porch, the little Cloister with the Shrine, and impressive stone and stained glass work throughout the house.

KEIM's initial site visit was in 2017 as the works were to be painted in sections. The gable end to the left of the chimney breast had areas of lime render replaced and small repairs filled.

KEIM Soldalit Fixativ was applied onto the newly lime render to equalise surface porosity. KEIM Soldalit-ME was applied, due to the tree canopies around the property, in a Suffolk Pink colour (K8045).