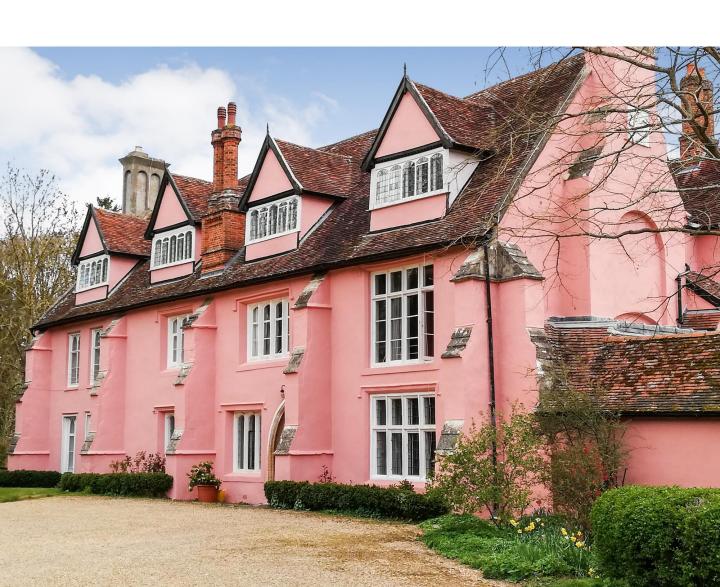

## CLARE PRIORY, ASHEN ROAD, CLARE, SUDBURY

Clare Priory is a Grade I listed building in Sudbury. It was established in 1248 and is one of the oldest religious houses in England. Today, it is a religious retreat for guests to stay.

The house contains several of the original features, including the vaulted porch, the little Cloister with the Shrine, and impressive stone and stained glass work throughout the house.

KEIM's initial site visit was in 2017 as the works were to be painted in sections. The gable end to the left of the chimney breast had areas of lime render replaced and small repairs filled.

KEIM Soldalit Fixativ was applied onto the newly lime render to equalise surface porosity. KEIM Soldalit-ME was applied, due to the tree canopies around the property, in a Suffolk Pink colour (K8045).

In 2020, KEIM specified KEIM Soldalit Grob to cover textural variations on new areas of the building, the front and near right side elevations. KEIM Soldalit-ME was then applied, completing the full decoration in Suffolk Pink.