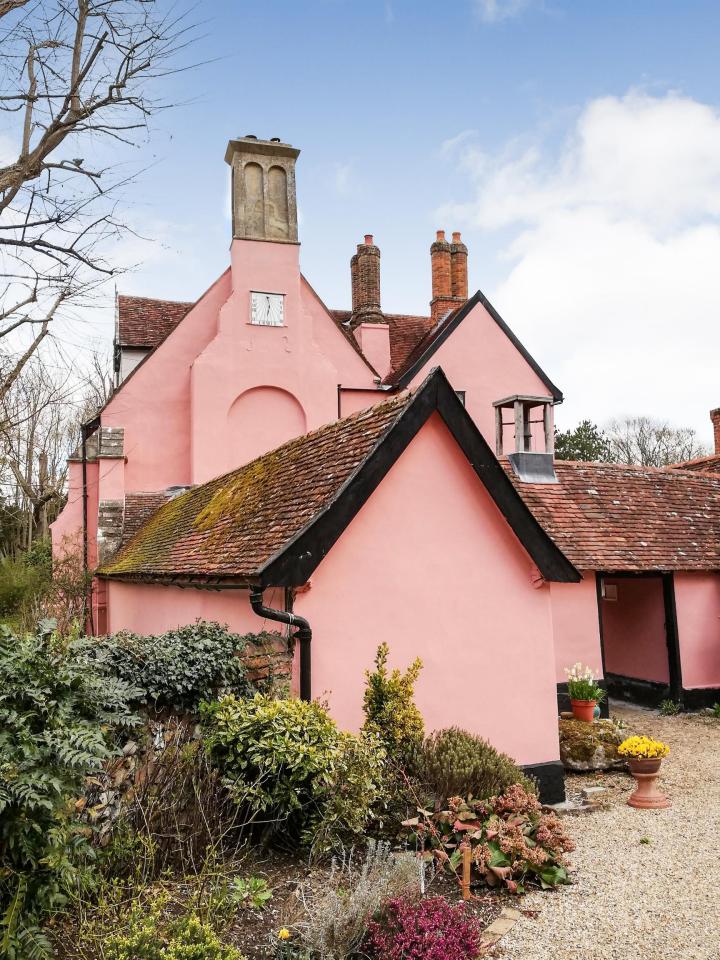

The house contains several of the original features, including the vaulted porch, the little Cloister with the Shrine, and impressive stone and stained glass work throughout the house.

KEIM's initial site visit was in 2017 as the works were to be painted in sections. The gable end to the left of the chimney breast had areas of lime render replaced and small repairs filled.

KEIM Soldalit Fixativ was applied onto the newly lime render to equalise surface porosity. KEIM Soldalit-ME was applied, due to the tree canopies around the property, in a Suffolk Pink colour (K8045).