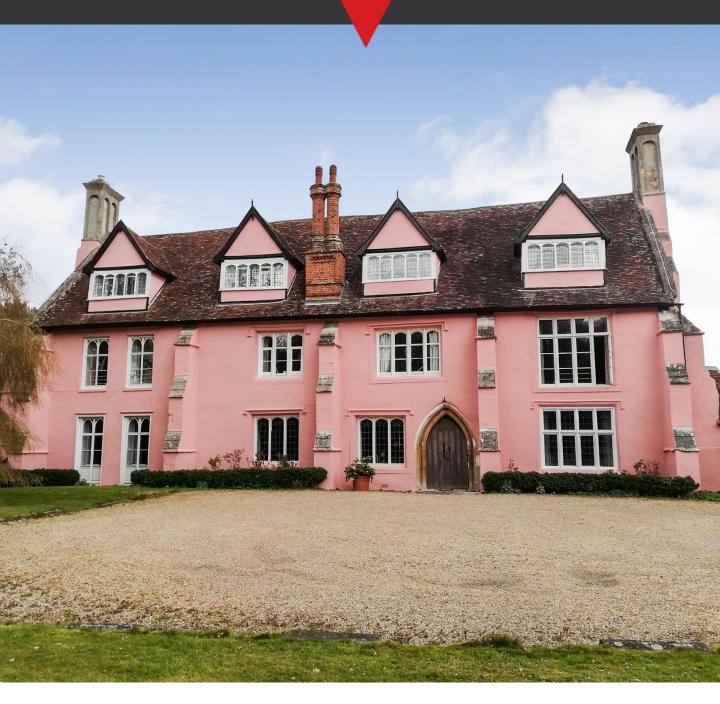

## CLARE PRIORY, ASHEN ROAD, CLARE, SUDBURY

Clare Priory is a Grade I listed building in Sudbury. It was established in 1248 and is one of the oldest religious houses in England. Today, it is a religious retreat for guests to stay.

The house contains several of the original features, including the vaulted porch, the little Cloister with the Shrine, and impressive stone and stained glass work throughout the house.

KEIM's initial site visit was in 2017 as the works were to be painted in sections. The gable end to the left of the chimney breast had areas of lime render replaced and small repairs filled.

KEIM Soldalit Fixativ was applied onto the newly lime render to equalise surface porosity. KEIM Soldalit-ME was applied, due to the tree canopies around the property, in a Suffolk Pink colour (K8045).

In 2020, KEIM specified KEIM Soldalit Grob to cover textural variations on new areas of the building, the front and near right side elevations. KEIM Soldalit-ME was then applied, completing the full decoration in Suffolk Pink.