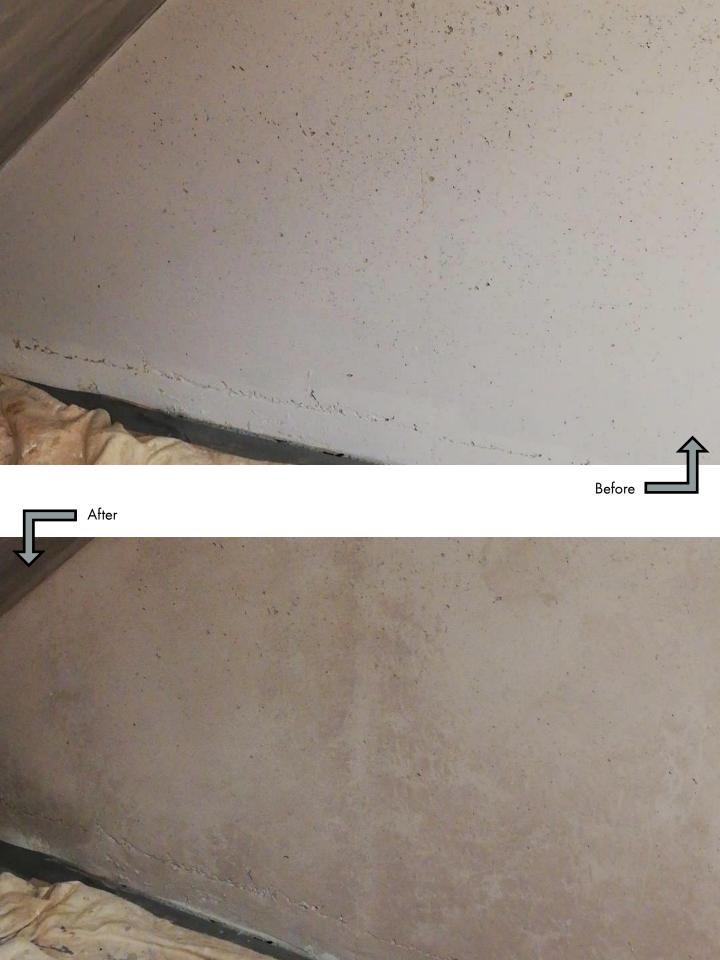

Once the moisture levels in the walls were below 18% by volume, the application of KEIM Design Lasur commenced. A translucent stain was applied to the walls, followed by KEIM Design Lasur sea sponged onto the surface to mimic a concrete appearance.

KEIM Design Lasur offers water repellency, vapour permeability and forms a chemical crystalline bond with the substrate. It is mixed with KEIM Design Base to create a finishes with varying degrees of translucency for interior and exterior use over a base of KEIM Mineral Paints.