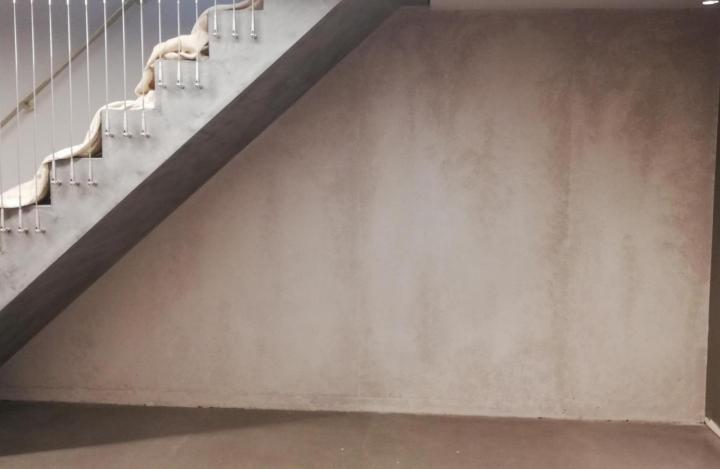

# KEIM MINERAL PAINTS CASE STUDY BEECHGROVE, HIGH WYCOMBE

The owners of this domestic property in Penn, High Wycombe were looking to decorate their basement garage. They wanted the internal painted in-situ concrete to look like unpainted concrete.

Once the moisture levels in the walls were below 18% by volume, the application of KEIM Design Lasur commenced. A translucent stain was applied to the walls, followed by KEIM Design Lasur sea sponged onto the surface to mimic a concrete appearance.

KEIM Design Lasur offers water repellency, vapour permeability and forms a chemical crystalline bond with the substrate. It is mixed with KEIM Design Base to create a finishes with varying degrees of translucency for interior and exterior use over a base of KEIM Mineral Paints.