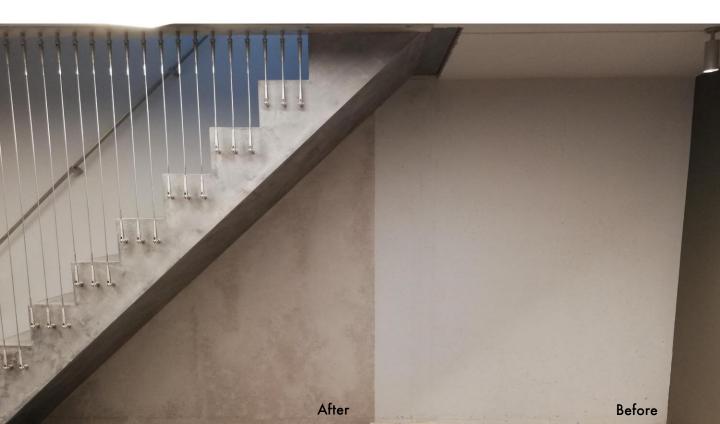

# KEIM MINERAL PAINTS CASE STUDY BEECHGROVE, HIGH WYCOMBE

The owners of this domestic property in Penn, High Wycombe were looking to decorate their basement garage. They wanted the internal painted in-situ concrete to look like unpainted concrete.

Once the moisture levels in the walls were below 18% by volume, the application of KEIM Design Lasur commenced. A translucent stain was applied to the walls, followed by KEIM Design Lasur sea sponged onto the surface to mimic a concrete appearance.

KEIM Design Lasur offers water repellency, vapour permeability and forms a chemical crystalline bond with the substrate. It is mixed with KEIM Design Base to create a finishes with varying degrees of translucency for interior and exterior use over a base of KEIM Mineral Paints.