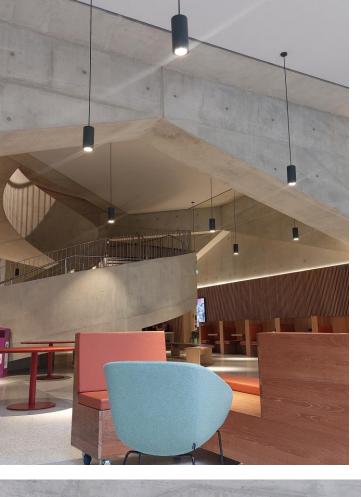

The design includes a helical concrete staircase that starts from ground floor up to the teaching spaces on the first and second floor. The interior cathedral-like space comprises large spanning concrete 'trees' in a cruciform arrangement which was inspired by the local 17th century chapel's architecture.

The unpainted concrete surfaces were decorated using KEIM Concretal Lasur, a colourwash stain that enhances and protects the substrate whilst retaining the look and feel of concrete.

We are delighted that this project has won several awards, Civic Trust Awards – National Panel Special Award 2023, AJ Architecture Awards 2022 and Education Estates Awards 2022, to name a few.