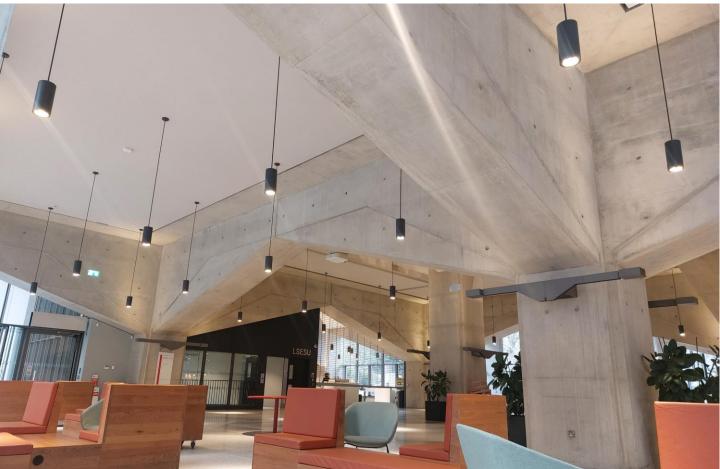

## THE MARSHALL BUILDING, LONDON

The Marshall Building is a new mixed-use education building for the London School of Economics. Designed by Grafton Architects, the interior enhances the student experience and offers visually fascinating architecture.

The design includes a helical concrete staircase that starts from ground floor up to the teaching spaces on the first and second floor. The interior cathedral-like space comprises large spanning concrete 'trees' in a cruciform arrangement which was inspired by the local 17th century chapel's architecture.

The unpainted concrete surfaces were decorated using KEIM Concretal Lasur, a colourwash stain that enhances and protects the substrate whilst retaining the look and feel of concrete.

We are delighted that this project has won several awards, Civic Trust Awards – National Panel Special Award 2023, AJ Architecture Awards 2022 and Education Estates Awards 2022, to name a few.