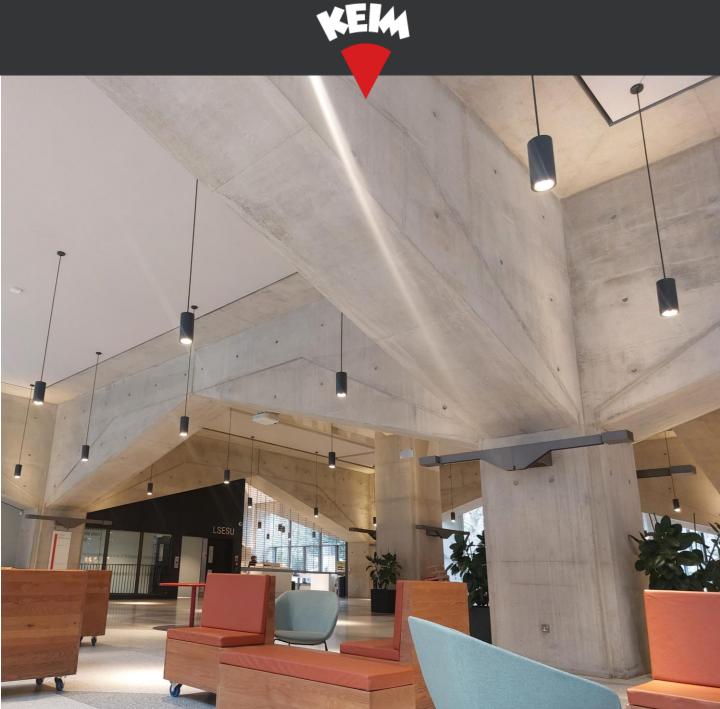

## THE MARSHALL BUILDING, LONDON

The Marshall Building is a new mixed-use education building for the London School of Economics. Designed by Grafton Architects, the interior enhances the student experience and offers visually fascinating architecture.

The design includes a helical concrete staircase that starts from ground floor up to the teaching spaces on the first and second floor. The interior cathedral-like space comprises large spanning concrete 'trees' in a cruciform arrangement which was inspired by the local 17th century chapel's architecture.

The unpainted concrete surfaces were decorated using KEIM Concretal Lasur, a colourwash stain that enhances and protects the substrate whilst retaining the look and feel of concrete.

We are delighted that this project has won several awards, Civic Trust Awards – National Panel Special Award 2023, AJ Architecture Awards 2022 and Education Estates Awards 2022, to name a few.