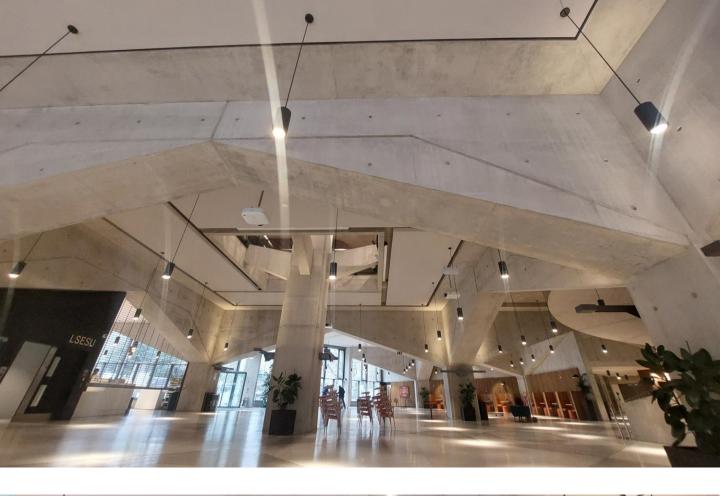

## THE MARSHALL BUILDING, LONDON

The Marshall Building is a new mixed-use education building for the London School of Economics. Designed by Grafton Architects, the interior enhances the student experience and offers visually fascinating architecture.

The design includes a helical concrete staircase that starts from ground floor up to the teaching spaces on the first and second floor. The interior cathedral-like space comprises large spanning concrete 'trees' in a cruciform arrangement which was inspired by the local 17th century chapel's architecture.

The unpainted concrete surfaces were decorated using KEIM Concretal Lasur, a colourwash stain that enhances and protects the substrate whilst retaining the look and feel of concrete.

We are delighted that this project has won several awards, Civic Trust Awards – National Panel Special Award 2023, AJ Architecture Awards 2022 and Education Estates Awards 2022, to name a few.