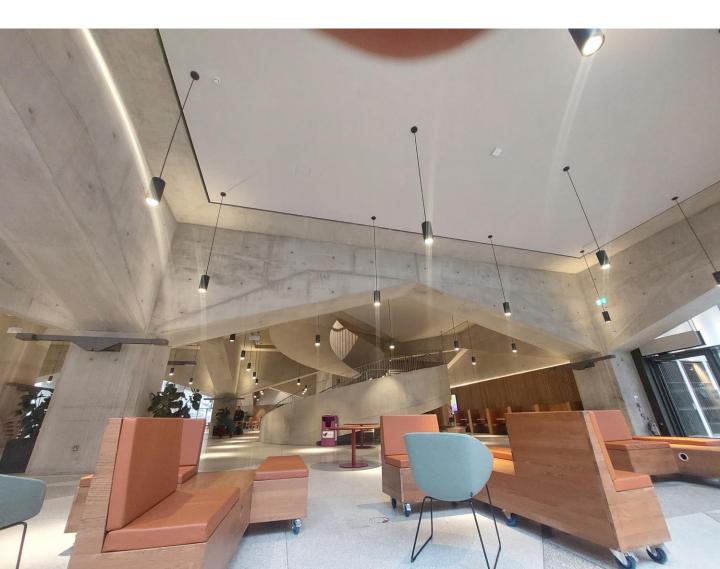

## THE MARSHALL BUILDING, LONDON

The Marshall Building is a new mixed-use education building for the London School of Economics. Designed by Grafton Architects, the interior enhances the student experience and offers visually fascinating architecture.

The design includes a helical concrete staircase that starts from ground floor up to the teaching spaces on the first and second floor. The interior cathedral-like space comprises large spanning concrete 'trees' in a cruciform arrangement which was inspired by the local 17th century chapel's architecture.

The unpainted concrete surfaces were decorated using KEIM Concretal Lasur, a colourwash stain that enhances and protects the substrate whilst retaining the look and feel of concrete.

We are delighted that this project has won several awards, Civic Trust Awards – National Panel Special Award 2023, AJ Architecture Awards 2022 and Education Estates Awards 2022, to name a few.