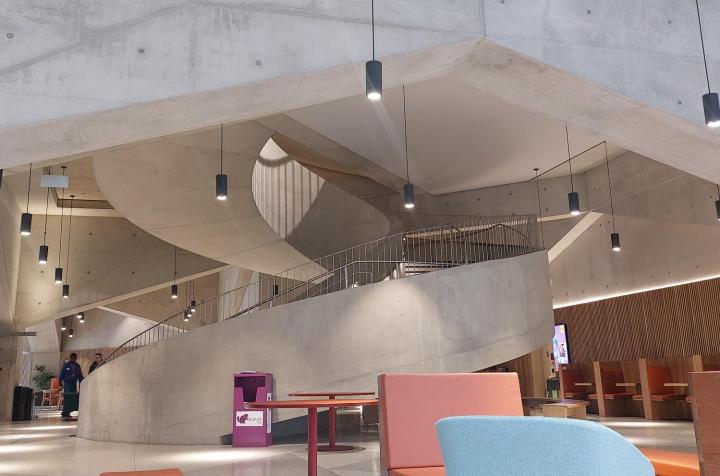

The design includes a helical concrete staircase that starts from ground floor up to the teaching spaces on the first and second floor. The interior cathedral-like space comprises large spanning concrete 'trees' in a cruciform arrangement which was inspired by the local 17th century chapel's architecture.

The unpainted concrete surfaces were decorated using KEIM Concretal Lasur, a colourwash stain that enhances and protects the substrate whilst retaining the look and feel of concrete.

We are delighted that this project has won several awards, Civic Trust Awards – National Panel Special Award 2023, AJ Architecture Awards 2022 and Education Estates Awards 2022, to name a few.