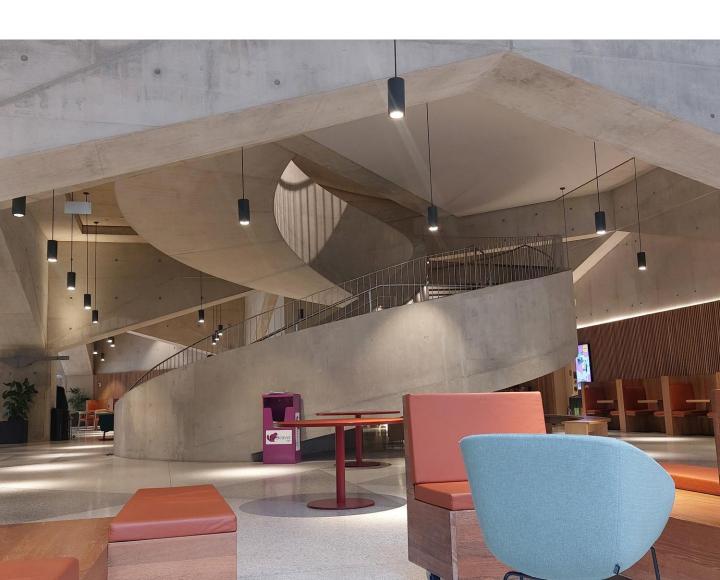

## THE MARSHALL BUILDING, LONDON

The Marshall Building is a new mixed-use education building for the London School of Economics. Designed by Grafton Architects, the interior enhances the student experience and offers visually fascinating architecture.

The design includes a helical concrete staircase that starts from ground floor up to the teaching spaces on the first and second floor. The interior cathedral-like space comprises large spanning concrete 'trees' in a cruciform arrangement which was inspired by the local 17th century chapel's architecture.

The unpainted concrete surfaces were decorated using KEIM Concretal Lasur, a colourwash stain that enhances and protects the substrate whilst retaining the look and feel of concrete.

We are delighted that this project has won several awards, Civic Trust Awards – National Panel Special Award 2023, AJ Architecture Awards 2022 and Education Estates Awards 2022, to name a few.