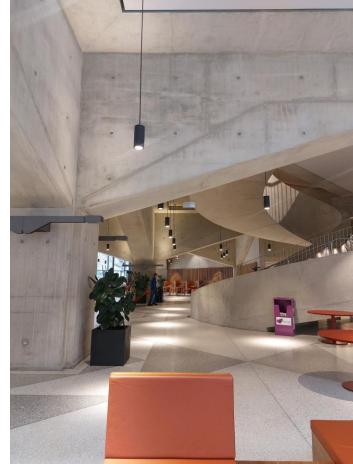

The design includes a helical concrete staircase that starts from ground floor up to the teaching spaces on the first and second floor. The interior cathedral-like space comprises large spanning concrete 'trees' in a cruciform arrangement which was inspired by the local 17th century chapel's architecture.

The unpainted concrete surfaces were decorated using KEIM Concretal Lasur, a colourwash stain that enhances and protects the substrate whilst retaining the look and feel of concrete.

We are delighted that this project has won several awards, Civic Trust Awards – National Panel Special Award 2023, AJ Architecture Awards 2022 and Education Estates Awards 2022, to name a few.