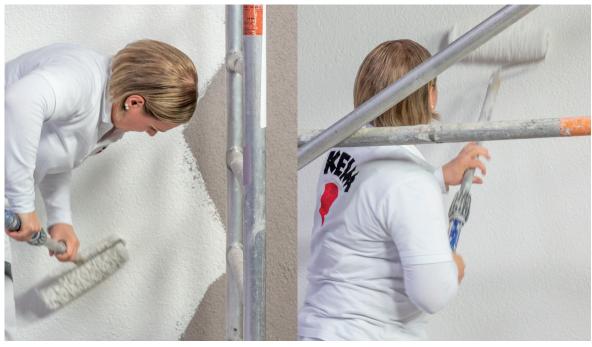

### KEIM TWINSTAR® – A REVOLUTION IN PAINT

1. Apply the paint to saturation. 2. Pick up more paint material and roll over in straight vertical lines. 3. Finished!

### **EFFICIENT APPLICATION**

KEIM Twinstar is the new innovative facade paint with a dual benefit. This 2 in 1 coating allows the application of base and top coat together, wet-on-wet and with no drying time in between.

### SIMPLY FASTER PAINTING OF FACADES!

You save time due to this revolutionary application method by painting two coats in one work step without any intermediate drying time. With every 18 kg bucket of KEIM Twinstar you gain 2 hours of your work time.