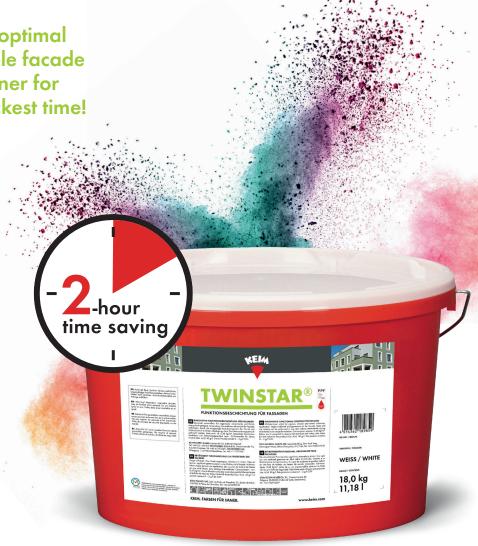

### SIMPLY FASTER PAINTING OF FACADES!

You save time due to this revolutionary application method by painting two coats in one work step without any intermediate drying time. With every 18 kg bucket of KEIM Twinstar you gain 2 hours of your work time.

- 3 minutes of time saving per m<sup>2</sup>
- Accelerated construction process
- Shorter scaffold standing times
- Fewer journeys to construction sites
- You cannot be more efficient!

KEIM Twinstar is the optimal coating for sustainable facade protection. Your partner for top results in the quickest time!

2-hour time saving per 18 kg bucket!

Scan QR code to watch our application video:

KEIMFARBEN GMBH
Keimstraße 16 / 86420 Diedorf / Tel. +49 821 4802-0 / Fax +49 821 4802-210
Frederik-lpsen-Straße 6 / 15926 Luckau / Tel. +49 35456 676-0 / Fax +49 35456 676-38
www.keim.com / info@keimfarben.de