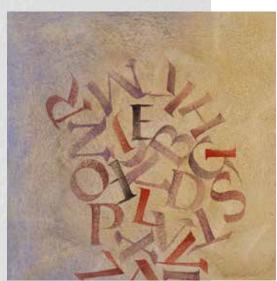

Products of KEIM Design-Lasur-System provide unlimited possibilities to the creative designer. The transparency of the silicate material can be performed in various ways: From opaque to highly translucent - everything is possible.

The choice of adding two different products to the KEIM Design-Lasur allows additional, special effects.
Mixture with KEIM Design-Base provides a transparent application, even by roller, resulting in a fantastic colour depth.