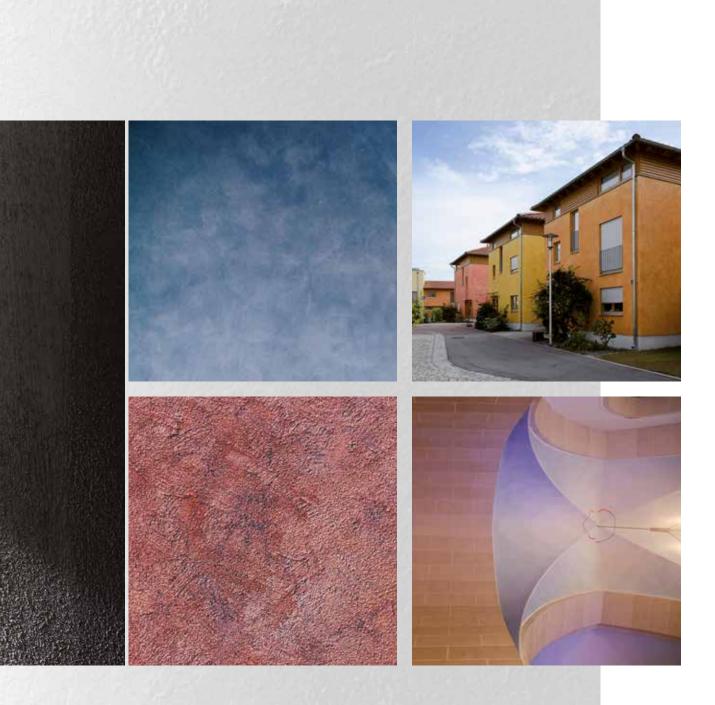

## FASCINATING LIVING WALLS

Wall designs in lazure technique fascinate by their truly vivid character: Whether they decently shimmer or vigorously vibrate, on a facade or on interior walls, whether they are of subtle simplicity or spectacular finesse – the immediacy of their effects captures the eyes.

Glaze paints are ideally suited "to refine" most various substrates. They provide surfaces that captivate the eye of the observer with the exciting interplay between calm homogeneity and lively transparency of a glaze finish. Overall, the surfaces fascinate with elegant colour depth, and at the same time underline the architecture of a building in a very decent way without being dominating.

The number of techniques that can be performed is unlimited and diverse, and so are the application fields of a mineral glaze finish. Glaze designs are used for high-class restorations in the field of historic preservation, but also inside and outside of buildings with a modern architectural style. Both facades and interior walls are accentuated in a very special way.