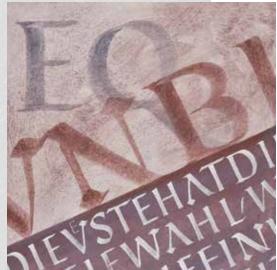

## FASCINATING LIVING WALLS

Wall designs in lazure technique fascinate by their truly vivid character: Whether they decently shimmer or vigorously vibrate, on a facade or on interior walls, whether they are of subtle simplicity or spectacular finesse – the immediacy of their effects captures the eyes.

### ELEGANCE OF MINERAL GLAZE COATINGS

No matter which kind of the many individual creative techniques is used: A matt and noble character of a skilfully applied mineral glaze paint adds life to the wall to almost appear like an independent artwork.

The number of techniques that can be performed is unlimited and diverse, and so are the application fields of a mineral glaze finish. Glaze designs are used for high-class restorations in the field of historic preservation, but also inside and outside of buildings with a modern architectural style. Both facades and interior walls are accentuated in a very special way.