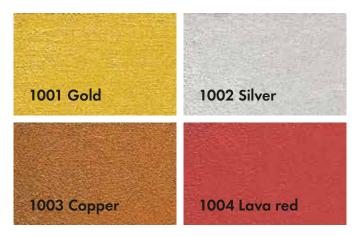

# UNIQUE! Four vibrant metallic colour shades of KEIM Design-Lasur allow fascinating effects. KEIM Design-Lasur – experience something special!

1001 - 1004 only for exterior application