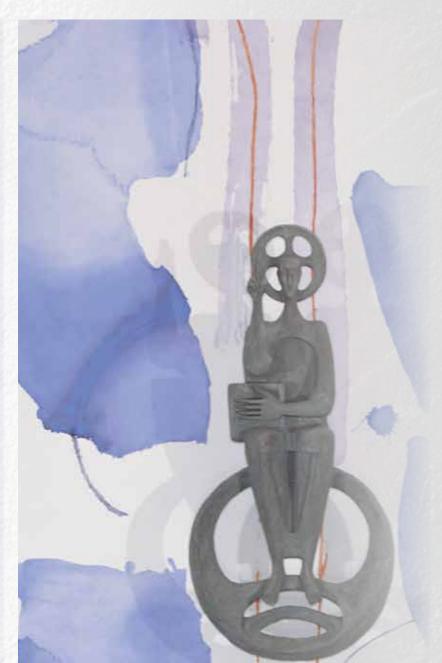

Products of KEIM Design-Lasur-System provide unlimited possibilities to the creative designer. The transparency of the silicate material can be performed in various ways: From opaque to highly translucent - everything is possible.

The choice of adding two different products to the KEIM Design-Lasur allows additional, special effects.
Mixture with KEIM Design-Base provides a transparent application, even by roller, resulting in a fantastic colour depth.

The number of techniques that can be performed is unlimited and diverse, and so are the application fields of a mineral glaze finish. Glaze designs are used for high-class restorations in the field of historic preservation, but also inside and outside of buildings with a modern architectural style. Both facades and interior walls are accentuated in a very special way.