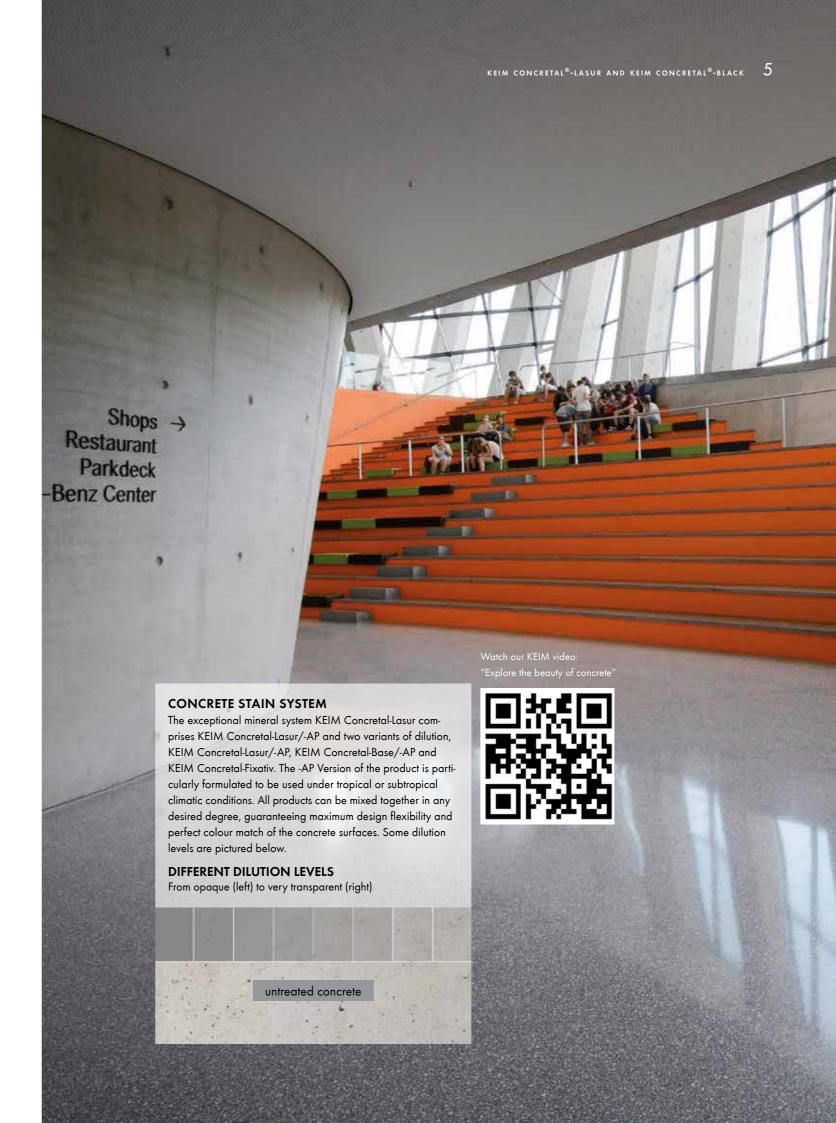

#### TRANSPARENCE FOR CONCRETE

Here KEIM Concretal-Lasur comes into play, a semitransparent concrete stain coating. Strictly speaking, staining of concrete building elements is a colour modulation to cover the ,natural shade' with a new tone. Visual shortcomings can be equalised or a colourful design performed. A special feature is that the concrete keeps its visual character and even enhances the expression.

#### **CONVINCING BENEFITS**

- Retention of the original concrete aesthetics
- Perfect levelling of unevenly appearing fair-faced concrete surfaces
- Strengthening action thanks to siliceous silicification
- High weathering protection
- Very fast redrying thanks to extremely low sd (H<sub>2</sub>O)-value
- Mineral matt surface
- Absolutely light-resistant by purely, mineral pigments
- Any concrete colour shade can be formulated
- Minimal soiling due to the anti-static, non-thermoplastic binding agent
- Preserves the texture

In brief: KEIM Concretal-Lasur is mineral matt protection and pure concrete aesthetics!