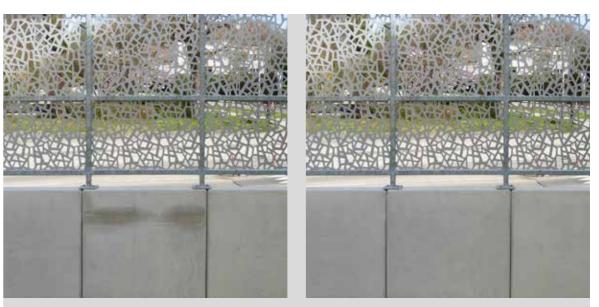

#### **PROBLEM**

New concrete with slight blemishes

New concrete with severe blemishes

New concrete with defects that need to be refilled

#### SOLUTION

Uniform, mineral surface with KEIM Concretal-Lasur © Arbeitsgemeinschaft Betonlasur

Blemishes either strongly equalised or complete colour-matched mineral finish /  $\bigcirc$  OptiBeton

Refilled areas either strongly equalised or complete colourmatched mineral finish / © Arbeitsgemeinschaft Betonlasur