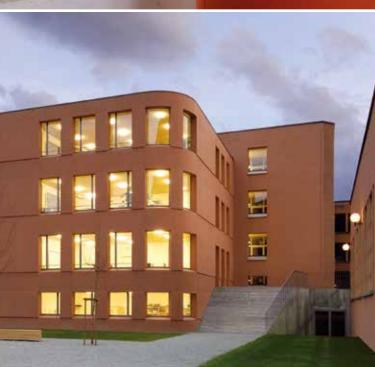

### MINERAL CONCRETE STAIN FOR THE NEW MASTERS' HOUSES IN DESSAU

The ensemble of Masters' Houses in Dessau has been renovated after years of research and discussion. However, not in a reconstructed but in an abstract way. The building envelope consists of insulating concrete that was visually homogenized with KEIM Concretal-Lasur. A monolithic appearance of the building is not least a question of the insulating concrete's surface homogeneity which was requested by the planners. Yet, it was difficult to guarantee and the decision was made to perform the finish with a mineral stain.

#### HOMOGENISATION OF THE CONCRETE SHELL

Through colour matching of the deviations of the grey colour shades and brightening of the concrete that was too dark, resharpening of the edges and repair of damages, it was also possible to conceal the conical and refilled anchor holes from the framework. Followed by a slightly white pigmented KEIM Concretal-Lasur, applied by hand with a paint brush.

New Masters' Houses in Dessau; Architecture: Bruno Fioretti Marquez Architects; performance: Arbeitsgemeinschaft Betonlasur Berlin

"Concrete stain requires respect for the object, expertise and an extensive knowledge of materials."