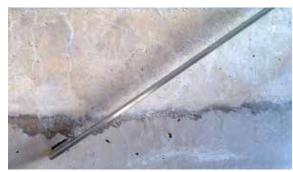

#### **PROBLEM**

New concrete with slight blemishes

New concrete with severe blemishes

New concrete with defects that need to be refilled

#### SOLUTION

Uniform, mineral surface with KEIM Concretal-Lasur © Arbeitsgemeinschaft Betonlasur

Blemishes either strongly equalised or complete colour-matched mineral finish /  $\bigcirc$  OptiBeton

Refilled areas either strongly equalised or complete colourmatched mineral finish / © Arbeitsgemeinschaft Betonlasur