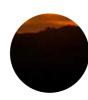

#### **AURORA**

A black night glows with the harmonic red of the rising sun.
KEIM Concretal-Black Aurora – like the warm mood of a splendid sunrise.