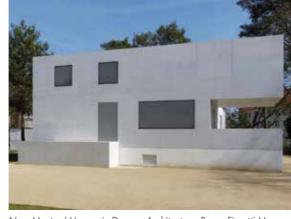

### MINERAL CONCRETE STAIN FOR THE NEW MASTERS' HOUSES IN DESSAU

The ensemble of Masters' Houses in Dessau has been renovated after years of research and discussion. However, not in a reconstructed but in an abstract way. The building envelope consists of insulating concrete that was visually homogenized with KEIM Concretal-Lasur. A monolithic appearance of the building is not least a question of the insulating concrete's surface homogeneity which was requested by the planners. Yet, it was difficult to guarantee and the decision was made to perform the finish with a mineral stain.

#### HOMOGENISATION OF THE CONCRETE SHELL

Through colour matching of the deviations of the grey colour shades and brightening of the concrete that was too dark, resharpening of the edges and repair of damages, it was also possible to conceal the conical and refilled anchor holes from the framework. Followed by a slightly white pigmented KEIM Concretal-Lasur, applied by hand with a paint brush.

New Masters' Houses in Dessau; Architecture: Bruno Fioretti Marquez Architects; performance: Arbeitsgemeinschaft Betonlasur Berlin

"Concrete stain requires respect for the object, expertise and an extensive knowledge of materials."