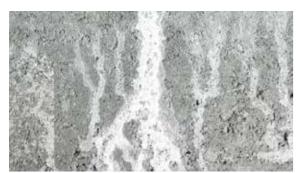

#### **CONCRETE COSMETICS**

Sometimes concrete behaves like a diva and tends to have unexplainable streaks, discolouration or blowholes that affect the surface appearance substantially. Exactly here is it time for KEIM Concretal-Lasur which, when diluted in various degrees, helps to conceal visual shortcomings so that the finish looks like the original intent. Pure and vibrant fair-faced concrete appearance.

#### **PROBLEM**

New concrete with slight blemishes

New concrete with severe blemishes

New concrete with defects that need to be refilled