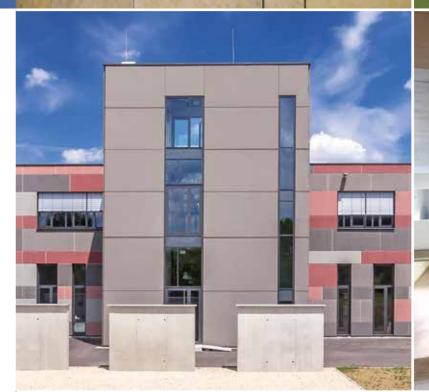

#### PRESERVING THE CHARACTER OF CONCRETE

Honest, raw, material pure: Fair-faced concrete, once considered as ordinary and unspectacular, is today an accepted building material and even more than that. Concrete is trendy! Concrete is cool! This idea that concrete has to be always grey is no longer true. Today concrete can wear almost any colour, a bright blue, red or yellow, it can even shimmer in silver and gold. Concrete is the supporting and shaping element and determines the architectural attraction of a structure. Directly following the formwork removal or after decades of weathering - decisive is the surface treatment because it defines the character.

#### TRANSPARENCE FOR CONCRETE

Here KEIM Concretal-Lasur comes into play, a semitransparent concrete stain coating. Strictly speaking, staining of concrete building elements is a colour modulation to cover the ,natural shade' with a new tone. Visual shortcomings can be equalised or a colourful design performed. A special feature is that the concrete keeps its visual character and even enhances the expression.

#### MINERAL MATT CONCRETE LOOK

Mineral concrete stains look way more natural than synthetic coatings because they don't cover the natural texture of concrete. KEIM Concretal-Lasur accentuates and preserves the material's character. Plus, stains provide clearly more flexibility than tinted concrete, especially when it comes to colour designs.