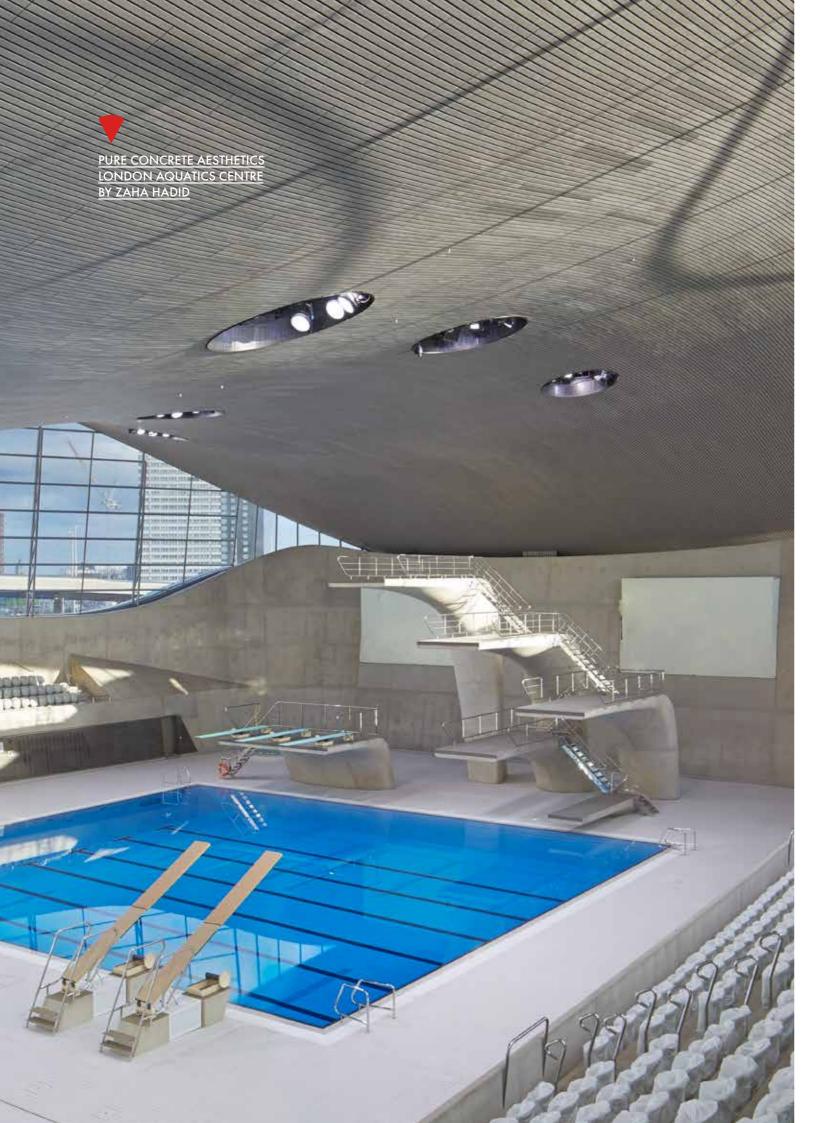

## CONCRETE DESIGN

WITH KEIM CONCRETAL®-LASUR AND KEIM CONCRETAL®-BLACK



### KEIM CONCRETAL®-LASUR **REFINES CONCRETE**



Refinement of fair-faced concrete in three steps: 1. Gentle cleaning without abrading the material. 2. Full-cover stain coating to match the colours. 3. Partial touch-ups and colour matching to correspond with the surrounding colour shade. (Concrete cosmetics by OptiBeton, © OptiBeton)

#### PRESERVING THE CHARACTER OF CONCRETE

Honest, raw, material pure: Fair-faced concrete, once considered as ordinary and unspectacular, is today an accepted building material and even more than that. Concrete is trendy! Concrete is cool! This idea that concrete has to be always grey is no longer true. Today concrete can wear almost any colour, a bright blue, red or yellow, it can even shimmer in silver and gold. Concrete is the supporting and shaping el